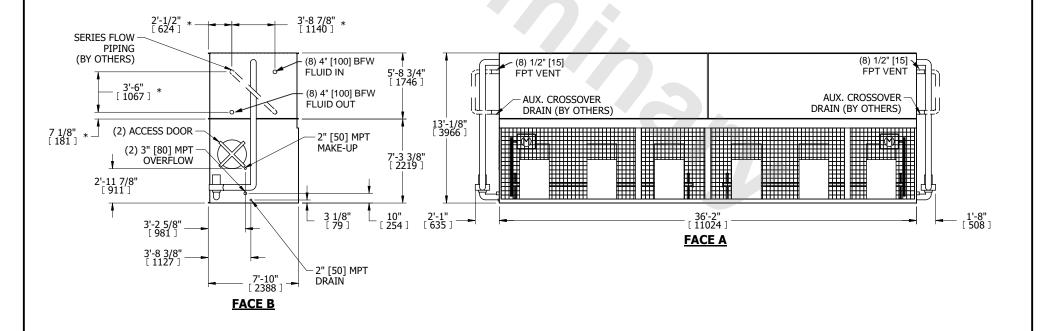

## NOTES:

1. (M)- FAN MOTOR LOCATION

- 2. MPT DENOTES MALE PIPE THREAD FPT DENOTES FEMALE PIPE THREAD BFW DENOTES BEVELED FOR WELDING GVD DENOTES GROOVED FLG DENOTES FLANGE PE DENOTES PLAIN END
- 3. +UNIT WEIGHT DOES NOT INCLUDE ACCESSORIES (SEE ACCESSORY DRAWINGS)
- 4. 3/4" [19mm] DIA. MOUNTING HOLES. REFER TÓ RECOMMENDED STEEL SUPPORT DRAWING
- 5. DIMENSIONS LISTED AS FOLLOWS: ENGLISH FT IN [METRIC] [mm]
- 6. \* APPROXIMATE DIMENSIONS DO NOT USE FOR PRE-FABRICATION OF CONNECTING PIPING
- 7. HEAVIEST SECTION IS COIL SECTION
- 8. MAKE-UP WATER PRESSURE
- 20 psi [137 kPa] MIN, 50 psi [344 kPa] MAX
- SERIES FLOW PIPING AND AUX. CROSSOVER DRAIN ARE BY OTHERS

FACE C