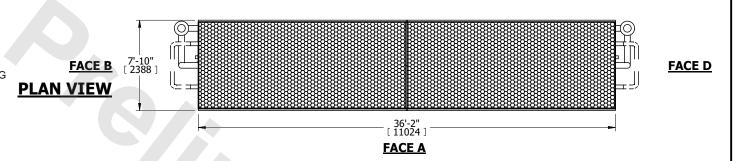

## NOTES:

1. (M)- FAN MOTOR LOCATION

- 2. MPT DENOTES MALE PIPE THREAD FPT DENOTES FEMALE PIPE THREAD BFW DENOTES BEVELED FOR WELDING GVD DENOTES GROOVED FLG DENOTES FLANGE PE DENOTES PLAIN END
- 3. +UNIT WEIGHT DOES NOT INCLUDE ACCESSORIES (SEE ACCESSORY DRAWINGS)
- 4. 3/4" [19mm] DIA. MOUNTING HOLES. REFER TÓ RECOMMENDED STEEL SUPPORT DRAWING
- 5. DIMENSIONS LISTED AS FOLLOWS: ENGLISH FT IN [METRIC] [mm]
- 6. \* APPROXIMATE DIMENSIONS DO NOT USE FOR PRE-FABRICATION OF CONNECTING PIPING
- 7. HEAVIEST SECTION IS COIL SECTION
- 8. MAKE-UP WATER PRESSURE
- 20 psi [137 kPa] MIN, 50 psi [344 kPa] MAX
- SERIES FLOW PIPING AND AUX. CROSSOVER DRAIN ARE BY OTHERS

FACE C