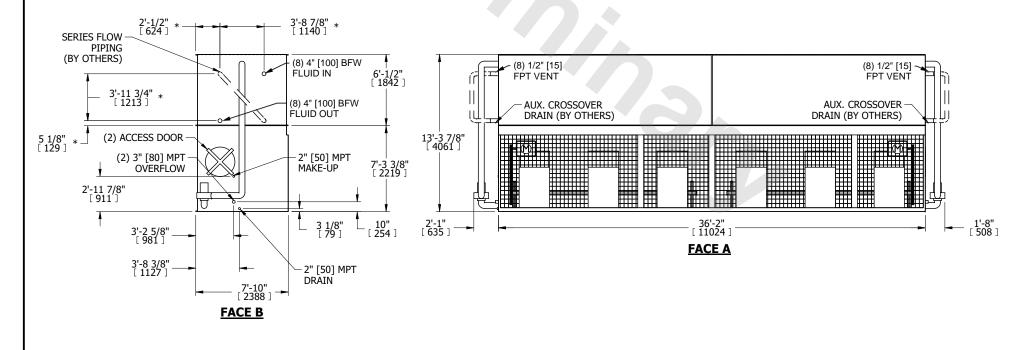

| UNIT    | CLOSED CIRCUIT COOLER |           |
|---------|-----------------------|-----------|
| MODEL # | LSWE 8P-7P36-Z        | SCALE NTS |

DWG. # WLEP83614-DRD-SF REV. SERIAL # DATE 8/17/2025

## NOTES:

- 1. (M)- FAN MOTOR LOCATION
- 2. MPT DENOTES MALE PIPE THREAD
  FPT DENOTES FEMALE PIPE THREAD
  BFW DENOTES BEVELED FOR WELDING
  GVD DENOTES GROOVED
  FLG DENOTES FLANGE
  PE DENOTES PLAIN END
- 3. +UNIT WEIGHT DOES NOT INCLUDE ACCESSORIES (SEE ACCESSORY DRAWINGS)
- 4. 3/4" [19mm] DIA. MOUNTING HOLES. REFER TO RECOMMENDED STEEL SUPPORT DRAWING
- 5. DIMENSIONS LISTED AS FOLLOWS: ENGLISH FT IN [METRIC] [mm]
- 6. \* APPROXIMATE DIMENSIONS DO NOT USE FOR PRE-FABRICATION OF CONNECTING PIPING
- 7. HEAVIEST SECTION IS COIL SECTION
- 8. MAKE-UP WATER PRESSURE 20 psi [137 kPa] MIN, 50 psi [344 kPa] MAX
- 9. SERIES FLOW PIPING AND AUX. CROSSOVER
- DRAIN ARE BY OTHERS