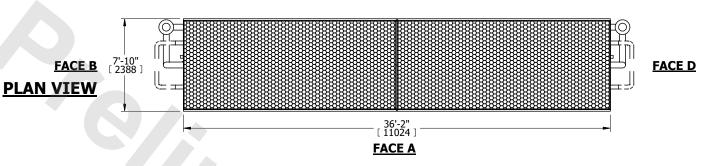

| UNIT    | CLOSED CIRCUIT COOLER |           |
|---------|-----------------------|-----------|
| MODEL # | LSWE 8P-7P36-Z        | SCALE NTS |

DWG. # WLEP83614-DRD-SF REV. SERIAL # DATE 8/17/2025

## NOTES:

- 1. (M)- FAN MOTOR LOCATION
- 2. MPT DENOTES MALE PIPE THREAD
  FPT DENOTES FEMALE PIPE THREAD
  BFW DENOTES BEVELED FOR WELDING
  GVD DENOTES GROOVED
  FLG DENOTES FLANGE
  PE DENOTES PLAIN END
- 3. +UNIT WEIGHT DOES NOT INCLUDE ACCESSORIES (SEE ACCESSORY DRAWINGS)
- 4. 3/4" [19mm] DIA. MOUNTING HOLES. REFER TO RECOMMENDED STEEL SUPPORT DRAWING
- 5. DIMENSIONS LISTED AS FOLLOWS: ENGLISH FT IN [METRIC] [mm]
- 6. \* APPROXIMATE DIMENSIONS DO NOT USE FOR PRE-FABRICATION OF CONNECTING PIPING
- 7. HEAVIEST SECTION IS COIL SECTION
- 8. MAKE-UP WATER PRESSURE 20 psi [137 kPa] MIN, 50 psi [344 kPa] MAX
- 9. SERIES FLOW PIPING AND AUX. CROSSOVER
- DRAIN ARE BY OTHERS