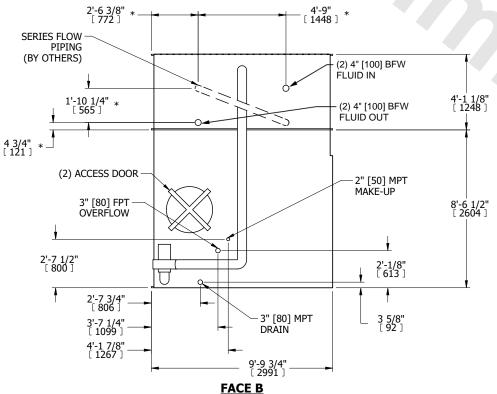

## NOTES:

- 1. (M)- FAN MOTOR LOCATION
- 2. MPT DENOTES MALE PIPE THREAD FPT DENOTES FEMALE PIPE THREAD BFW DENOTES BEVELED FOR WELDING **GVD DENOTES GROOVED** 
  - FLG DENOTES FLANGE PE DENOTES PLAIN END
- 3. +UNIT WEIGHT DOES NOT INCLUDE ACCESSORIES (SEE ACCESSORY DRAWINGS)
- 4. 3/4" [19mm] DIA. MOUNTING HOLES. REFER TO RECOMMENDED STEEL SUPPORT DRAWING
- 5. DIMENSIONS LISTED AS FOLLOWS: ENGLISH FT IN [METRIC1 [mm]
- 6. \* APPROXIMATE DIMENSIONS DO NOT USE FOR PRE-FABRICATION OF CONNECTING PIPING
- 7. HEAVIEST SECTION IS COIL SECTION
- 8. MAKE-UP WATER PRESSURE
- 20 psi [137 kPa] MIN, 50 psi [344 kPa] MAX 9. SERIES FLOW PIPING AND AUX. CROSSOVER
- DRAIN ARE BY OTHERS

## **FACE C**

**FACE D** 

**SHIPPING** 12930 lbs+ [5865] kg+ WEIGHT

OPERATING WEIGHT

19400 lbs+ [8800] kg+

HEAVIEST SECTION WEIGHT

7880 lbs+ [3575] kg+

NO. OF SHIPPING SECTIONS