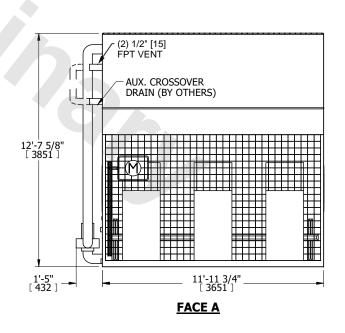

## NOTES:

- 1. (M)- FAN MOTOR LOCATION
- 2. MPT DENOTES MALE PIPE THREAD FPT DENOTES FEMALE PIPE THREAD BFW DENOTES BEVELED FOR WELDING **GVD DENOTES GROOVED** 
  - FLG DENOTES FLANGE PE DENOTES PLAIN END
- 3. +UNIT WEIGHT DOES NOT INCLUDE ACCESSORIES (SEE ACCESSORY DRAWINGS)
- 4. 3/4" [19mm] DIA. MOUNTING HOLES. REFER TO RECOMMENDED STEEL SUPPORT DRAWING
- 5. DIMENSIONS LISTED AS FOLLOWS: ENGLISH FT IN [METRIC1 [mm]
- 6. \* APPROXIMATE DIMENSIONS DO NOT USE FOR PRE-FABRICATION OF CONNECTING PIPING
- 7. HEAVIEST SECTION IS COIL SECTION
- 8. MAKE-UP WATER PRESSURE
- 20 psi [137 kPa] MIN, 50 psi [344 kPa] MAX 9. SERIES FLOW PIPING AND AUX. CROSSOVER
- DRAIN ARE BY OTHERS

## **FACE C**

**FACE D** 

**SHIPPING** 12930 lbs+ [5865] kg+ WEIGHT

OPERATING WEIGHT

19400 lbs+ [8800] kg+

HEAVIEST SECTION WEIGHT

7880 lbs+ [3575] kg+

NO. OF SHIPPING SECTIONS