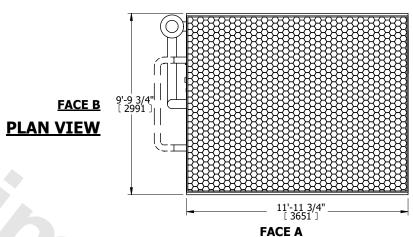

## NOTES:

- 1. (M)- FAN MOTOR LOCATION
- 2. MPT DENOTES MALE PIPE THREAD FPT DENOTES FEMALE PIPE THREAD BFW DENOTES BEVELED FOR WELDING **GVD DENOTES GROOVED** 
  - FLG DENOTES FLANGE PE DENOTES PLAIN END
- 3. +UNIT WEIGHT DOES NOT INCLUDE ACCESSORIES (SEE ACCESSORY DRAWINGS)
- 4. 3/4" [19mm] DIA. MOUNTING HOLES. REFER TO RECOMMENDED STEEL SUPPORT DRAWING
- 5. DIMENSIONS LISTED AS FOLLOWS: ENGLISH FT IN [METRIC1 [mm]
- 6. \* APPROXIMATE DIMENSIONS DO NOT USE FOR PRE-FABRICATION OF CONNECTING PIPING
- 7. HEAVIEST SECTION IS COIL SECTION
- 8. MAKE-UP WATER PRESSURE
- 20 psi [137 kPa] MIN, 50 psi [344 kPa] MAX 9. SERIES FLOW PIPING AND AUX. CROSSOVER
- DRAIN ARE BY OTHERS