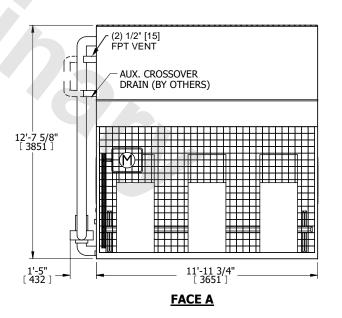

## NOTES:

- 1. (M)- FAN MOTOR LOCATION
- 2. MPT DENOTES MALE PIPE THREAD FPT DENOTES FEMALE PIPE THREAD BFW DENOTES BEVELED FOR WELDING GVD DENOTES GROOVED FLG DENOTES FLANGE
- FLG DENOTES FLANGE
  PE DENOTES PLAIN END
- +UNIT WEIGHT DOES NOT INCLUDE ACCESSORIES (SEE ACCESSORY DRAWINGS)
- 4. 3/4" [19mm] DIA. MOUNTING HOLES. REFER TÓ RECOMMENDED STEEL SUPPORT DRAWING
- 5. DIMENSIONS LISTED AS FOLLOWS: ENGLISH FT IN IMETRIC] [mm]
- 6. \* APPROXIMATE DIMENSIONS DO NOT USE FOR PRE-FABRICATION OF CONNECTING PIPING
- 7. HEAVIEST SECTION IS COIL SECTION
- 8. MAKE-UP WATER PRESSURE
- 20 psi [137 kPa] MIN, 50 psi [344 kPa] MAX 9. SERIES FLOW PIPING AND AUX. CROSSOVER
- 9. SERIES FLOW PIPING AND AUX. CROSSOVER DRAIN ARE BY OTHERS