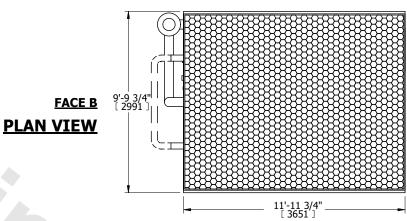

## NOTES:

- 1. (M)- FAN MOTOR LOCATION
- 2. MPT DENOTES MALE PIPE THREAD FPT DENOTES FEMALE PIPE THREAD BFW DENOTES BEVELED FOR WELDING GVD DENOTES GROOVED FLG DENOTES FLANGE
- FLG DENOTES FLANGE
  PE DENOTES PLAIN END
- +UNIT WEIGHT DOES NOT INCLUDE ACCESSORIES (SEE ACCESSORY DRAWINGS)
- 4. 3/4" [19mm] DIA. MOUNTING HOLES. REFER TÓ RECOMMENDED STEEL SUPPORT DRAWING
- 5. DIMENSIONS LISTED AS FOLLOWS: ENGLISH FT IN IMETRIC] [mm]
- 6. \* APPROXIMATE DIMENSIONS DO NOT USE FOR PRE-FABRICATION OF CONNECTING PIPING
- 7. HEAVIEST SECTION IS COIL SECTION
- 8. MAKE-UP WATER PRESSURE
- 20 psi [137 kPa] MIN, 50 psi [344 kPa] MAX 9. SERIES FLOW PIPING AND AUX. CROSSOVER
- 9. SERIES FLOW PIPING AND AUX. CROSSOVER DRAIN ARE BY OTHERS