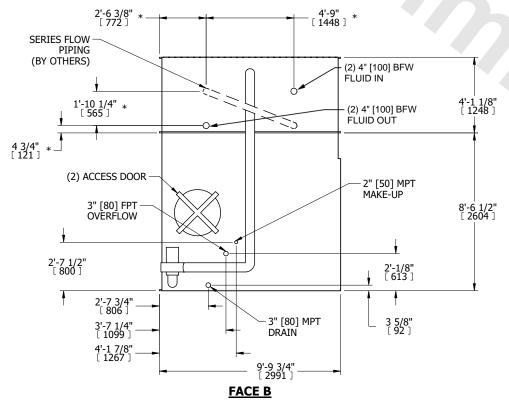

## NOTES:

- 1. (M)- FAN MOTOR LOCATION
- 2. MPT DENOTES MALE PIPE THREAD FPT DENOTES FEMALE PIPE THREAD BFW DENOTES BEVELED FOR WELDING GVD DENOTES GROOVED FLG DENOTES FLANGE
- FLG DENOTES FLANGE
  PE DENOTES PLAIN END
- +UNIT WEIGHT DOES NOT INCLUDE ACCESSORIES (SEE ACCESSORY DRAWINGS)
- 4. 3/4" [19mm] DIA. MOUNTING HOLES. REFER TÓ RECOMMENDED STEEL SUPPORT DRAWING
- 5. DIMENSIONS LISTED AS FOLLOWS: ENGLISH FT IN IMETRIC] [mm]
- 6. \* APPROXIMATE DIMENSIONS DO NOT USE FOR PRE-FABRICATION OF CONNECTING PIPING
- 7. HEAVIEST SECTION IS COIL SECTION
- 8. MAKE-UP WATER PRESSURE
- 20 psi [137 kPa] MIN, 50 psi [344 kPa] MAX 9. SERIES FLOW PIPING AND AUX. CROSSOVER
- 9. SERIES FLOW PIPING AND AUX. CROSSOVER DRAIN ARE BY OTHERS