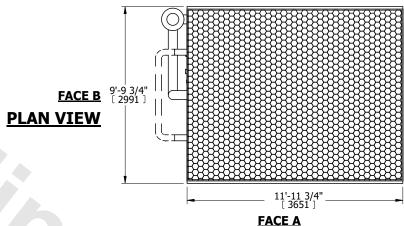

## NOTES:

- 1. (M)- FAN MOTOR LOCATION
- 2. MPT DENOTES MALE PIPE THREAD FPT DENOTES FEMALE PIPE THREAD BFW DENOTES BEVELED FOR WELDING **GVD DENOTES GROOVED**
- FLG DENOTES FLANGE PE DENOTES PLAIN END
- 3. +UNIT WEIGHT DOES NOT INCLUDE ACCESSORIES (SEE ACCESSORY DRAWINGS)
- 4. 3/4" [19mm] DIA. MOUNTING HOLES. REFER TO RECOMMENDED STEEL SUPPORT DRAWING
- 5. DIMENSIONS LISTED AS FOLLOWS: ENGLISH FT IN [METRIC] [mm]
- 6. \* APPROXIMATE DIMENSIONS DO NOT USE FOR PRE-FABRICATION OF CONNECTING PIPING
- 7. HEAVIEST SECTION IS COIL SECTION
- 8. MAKE-UP WATER PRESSURE
- 20 psi [137 kPa] MIN, 50 psi [344 kPa] MAX 9. SERIES FLOW PIPING AND AUX. CROSSOVER DRAIN ARE BY OTHERS