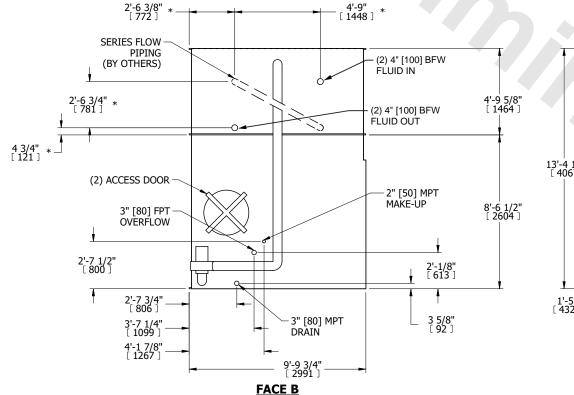

## NOTES:

- 1. (M)- FAN MOTOR LOCATION
- 2. MPT DENOTES MALE PIPE THREAD FPT DENOTES FEMALE PIPE THREAD BFW DENOTES BEVELED FOR WELDING **GVD DENOTES GROOVED**
- FLG DENOTES FLANGE PE DENOTES PLAIN END
- 3. +UNIT WEIGHT DOES NOT INCLUDE ACCESSORIES (SEE ACCESSORY DRAWINGS)
- 4. 3/4" [19mm] DIA. MOUNTING HOLES. REFER TO RECOMMENDED STEEL SUPPORT DRAWING
- 5. DIMENSIONS LISTED AS FOLLOWS: ENGLISH FT IN [METRIC] [mm]
- 6. \* APPROXIMATE DIMENSIONS DO NOT USE FOR PRE-FABRICATION OF CONNECTING PIPING
- 7. HEAVIEST SECTION IS COIL SECTION
- 8. MAKE-UP WATER PRESSURE
- 20 psi [137 kPa] MIN, 50 psi [344 kPa] MAX 9. SERIES FLOW PIPING AND AUX. CROSSOVER DRAIN ARE BY OTHERS