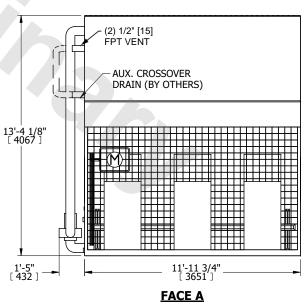

## NOTES:

- 1. (M)- FAN MOTOR LOCATION
- 2. MPT DENOTES MALE PIPE THREAD FPT DENOTES FEMALE PIPE THREAD BFW DENOTES BEVELED FOR WELDING **GVD DENOTES GROOVED**
- FLG DENOTES FLANGE PE DENOTES PLAIN END
- 3. +UNIT WEIGHT DOES NOT INCLUDE ACCESSORIES (SEE ACCESSORY DRAWINGS)
- 4. 3/4" [19mm] DIA. MOUNTING HOLES. REFER TO RECOMMENDED STEEL SUPPORT DRAWING
- 5. DIMENSIONS LISTED AS FOLLOWS: ENGLISH FT IN [METRIC] [mm]
- 6. \* APPROXIMATE DIMENSIONS DO NOT USE FOR PRE-FABRICATION OF CONNECTING PIPING
- 7. HEAVIEST SECTION IS COIL SECTION
- 8. MAKE-UP WATER PRESSURE
- 20 psi [137 kPa] MIN, 50 psi [344 kPa] MAX 9. SERIES FLOW PIPING AND AUX. CROSSOVER DRAIN ARE BY OTHERS