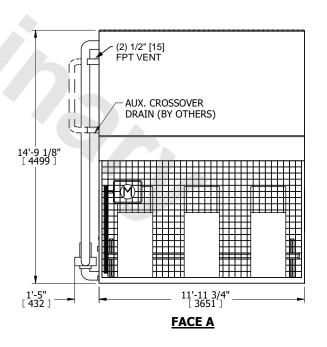

## NOTES:

- 1. (M)- FAN MOTOR LOCATION
- 2. MPT DENOTES MALE PIPE THREAD FPT DENOTES FEMALE PIPE THREAD BFW DENOTES BEVELED FOR WELDING GVD DENOTES GROOVED
  - FLG DENOTES FLANGE
    PE DENOTES PLAIN END
- 3. +UNIT WEIGHT DOES NOT INCLUDE ACCESSORIES (SEE ACCESSORY DRAWINGS)
- 4. 3/4" [19mm] DIA. MOUNTING HOLES. REFER TÓ RECOMMENDED STEEL SUPPORT DRAWING
- 5. DIMENSIONS LISTED AS FOLLOWS: ENGLISH FT IN [METRIC] [mm]
- 6. \* APPROXIMATE DIMENSIONS DO NOT USE FOR PRE-FABRICATION OF CONNECTING PIPING
- 7. HEAVIEST SECTION IS COIL SECTION
- 8. MAKE-UP WATER PRESSURE
- 20 psi [137 kPa] MIN, 50 psi [344 kPa] MAX
- 9. SERIES FLOW PIPING AND AUX. CROSSOVER DRAIN ARE BY OTHERS