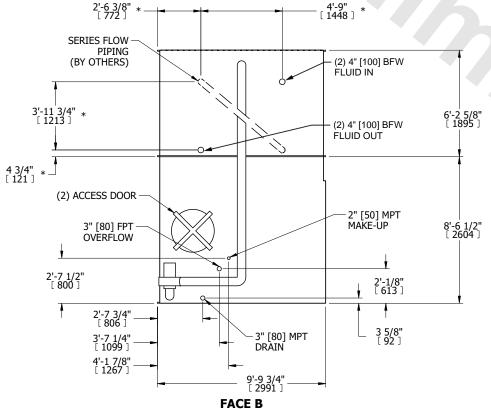

## NOTES:

- 1. (M)- FAN MOTOR LOCATION
- 2. MPT DENOTES MALE PIPE THREAD FPT DENOTES FEMALE PIPE THREAD BFW DENOTES BEVELED FOR WELDING GVD DENOTES GROOVED
  - FLG DENOTES FLANGE
    PE DENOTES PLAIN END
- 3. +UNIT WEIGHT DOES NOT INCLUDE ACCESSORIES (SEE ACCESSORY DRAWINGS)
- 4. 3/4" [19mm] DIA. MOUNTING HOLES. REFER TÓ RECOMMENDED STEEL SUPPORT DRAWING
- 5. DIMENSIONS LISTED AS FOLLOWS: ENGLISH FT IN [METRIC] [mm]
- 6. \* APPROXIMATE DIMENSIONS DO NOT USE FOR PRE-FABRICATION OF CONNECTING PIPING
- 7. HEAVIEST SECTION IS COIL SECTION
- 8. MAKE-UP WATER PRESSURE
- 20 psi [137 kPa] MIN, 50 psi [344 kPa] MAX
- 9. SERIES FLOW PIPING AND AUX. CROSSOVER DRAIN ARE BY OTHERS