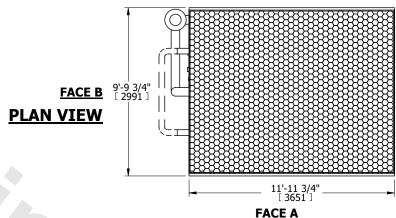

## NOTES:

- 1. (M)- FAN MOTOR LOCATION
- 2. MPT DENOTES MALE PIPE THREAD FPT DENOTES FEMALE PIPE THREAD BFW DENOTES BEVELED FOR WELDING GVD DENOTES GROOVED
  - FLG DENOTES FLANGE
    PE DENOTES PLAIN END
- 3. +UNIT WEIGHT DOES NOT INCLUDE ACCESSORIES (SEE ACCESSORY DRAWINGS)
- 4. 3/4" [19mm] DIA. MOUNTING HOLES. REFER TÓ RECOMMENDED STEEL SUPPORT DRAWING
- 5. DIMENSIONS LISTED AS FOLLOWS: ENGLISH FT IN [METRIC] [mm]
- 6. \* APPROXIMATE DIMENSIONS DO NOT USE FOR PRE-FABRICATION OF CONNECTING PIPING
- 7. HEAVIEST SECTION IS COIL SECTION
- 8. MAKE-UP WATER PRESSURE
- 20 psi [137 kPa] MIN, 50 psi [344 kPa] MAX
- 9. SERIES FLOW PIPING AND AUX. CROSSOVER DRAIN ARE BY OTHERS