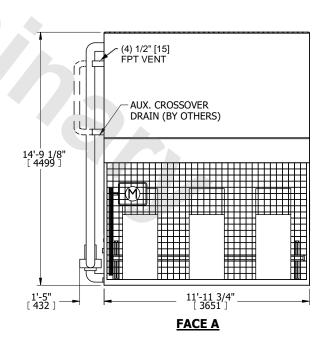

## NOTES:

- 1. (M)- FAN MOTOR LOCATION
- 2. MPT DENOTES MALE PIPE THREAD FPT DENOTES FEMALE PIPE THREAD BFW DENOTES BEVELED FOR WELDING GVD DENOTES GRANCE
  - FLG DENOTES FLANGE
    PE DENOTES PLAIN END
- 3. +UNIT WEIGHT DOES NOT INCLUDE ACCESSORIES (SEE ACCESSORY DRAWINGS)
- 4. 3/4" [19mm] DIA. MOUNTING HOLES. REFER TÓ RECOMMENDED STEEL SUPPORT DRAWING
- 5. DIMENSIONS LISTED AS FOLLOWS: ENGLISH FT IN [METRIC] [mm]
- 6. \* APPROXIMATE DIMENSIONS DO NOT USE FOR PRE-FABRICATION OF CONNECTING PIPING
- 7. HEAVIEST SECTION IS COIL SECTION
- 8. MAKE-UP WATER PRESSURE
- 20 psi [137 kPa] MIN, 50 psi [344 kPa] MAX
- 9. SERIES FLOW PIPING AND AUX. CROSSOVER DRAIN ARE BY OTHERS