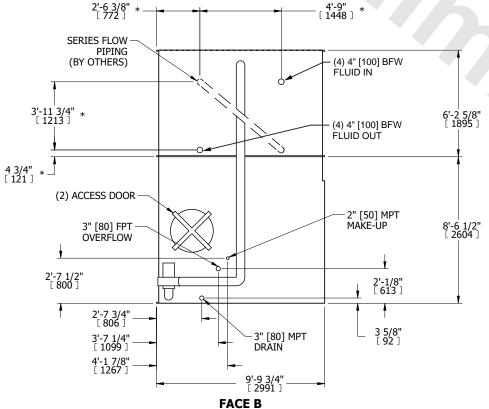

## NOTES:

- 1. (M)- FAN MOTOR LOCATION
- 2. MPT DENOTES MALE PIPE THREAD FPT DENOTES FEMALE PIPE THREAD BFW DENOTES BEVELED FOR WELDING GVD DENOTES GRANCE
  - FLG DENOTES FLANGE
    PE DENOTES PLAIN END
- 3. +UNIT WEIGHT DOES NOT INCLUDE ACCESSORIES (SEE ACCESSORY DRAWINGS)
- 4. 3/4" [19mm] DIA. MOUNTING HOLES. REFER TÓ RECOMMENDED STEEL SUPPORT DRAWING
- 5. DIMENSIONS LISTED AS FOLLOWS: ENGLISH FT IN [METRIC] [mm]
- 6. \* APPROXIMATE DIMENSIONS DO NOT USE FOR PRE-FABRICATION OF CONNECTING PIPING
- 7. HEAVIEST SECTION IS COIL SECTION
- 8. MAKE-UP WATER PRESSURE
- 20 psi [137 kPa] MIN, 50 psi [344 kPa] MAX
- 9. SERIES FLOW PIPING AND AUX. CROSSOVER DRAIN ARE BY OTHERS