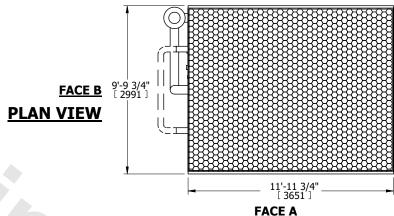

## NOTES:

- 1. (M)- FAN MOTOR LOCATION
- 2. MPT DENOTES MALE PIPE THREAD FPT DENOTES FEMALE PIPE THREAD BFW DENOTES BEVELED FOR WELDING GVD DENOTES GRANCE
  - FLG DENOTES FLANGE
    PE DENOTES PLAIN END
- 3. +UNIT WEIGHT DOES NOT INCLUDE ACCESSORIES (SEE ACCESSORY DRAWINGS)
- 4. 3/4" [19mm] DIA. MOUNTING HOLES. REFER TÓ RECOMMENDED STEEL SUPPORT DRAWING
- 5. DIMENSIONS LISTED AS FOLLOWS: ENGLISH FT IN [METRIC] [mm]
- 6. \* APPROXIMATE DIMENSIONS DO NOT USE FOR PRE-FABRICATION OF CONNECTING PIPING
- 7. HEAVIEST SECTION IS COIL SECTION
- 8. MAKE-UP WATER PRESSURE
- 20 psi [137 kPa] MIN, 50 psi [344 kPa] MAX
- 9. SERIES FLOW PIPING AND AUX. CROSSOVER DRAIN ARE BY OTHERS