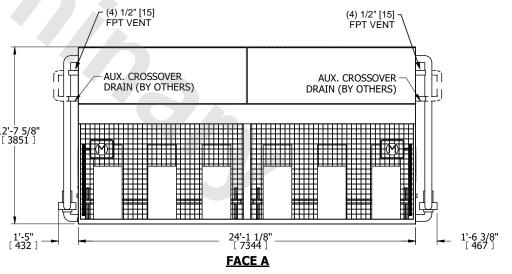

## NOTES:

- 1. (M)- FAN MOTOR LOCATION
- 2. MPT DENOTES MALE PIPE THREAD FPT DENOTES FEMALE PIPE THREAD BFW DENOTES BEVELED FOR WELDING **GVD DENOTES GROOVED** FLG DENOTES FLANGE PE DENOTES PLAIN END
- 3. +UNIT WEIGHT DOES NOT INCLUDE
- ACCESSORIES (SEE ACCESSORY DRAWINGS)
- 4. 3/4" [19mm] DIA. MOUNTING HOLES. REFER TÓ RECOMMENDED STEEL SUPPORT DRAWING
- 5. DIMENSIONS LISTED AS FOLLOWS: ENGLISH FT IN [METRIC] [mm]
- 6. \* APPROXIMATE DIMENSIONS DO NOT USE FOR PRE-FABRICATION OF CONNECTING PIPING
- 7. HEAVIEST SECTION IS COIL SECTION
- 8. MAKE-UP WATER PRESSURE 20 psi [137 kPa] MIN, 50 psi [344 kPa] MAX
- 9. SERIES FLOW PIPING AND AUX. CROSSOVER DRAIN ARE BY OTHERS