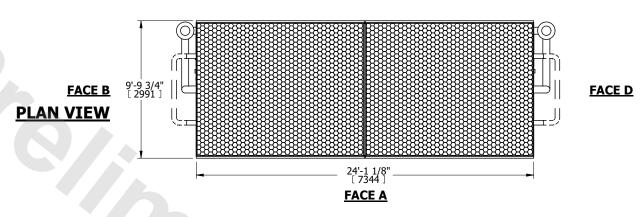

UNIT **CLOSED CIRCUIT COOLER** MODEL # NTS LSWE 10-3M24-Z

EVAPCO, INC. Evapco

DWG. # REV. WLETM2406-DRD-SF DATE 8/17/2025 SERIAL #