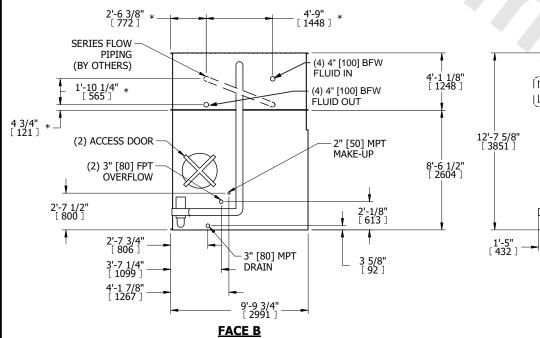

## NOTES:

- 1. (M)- FAN MOTOR LOCATION
- 2. MPT DENOTES MALE PIPE THREAD FPT DENOTES FEMALE PIPE THREAD BFW DENOTES BEVELED FOR WELDING **GVD DENOTES GROOVED** FLG DENOTES FLANGE PE DENOTES PLAIN END
- 3. +UNIT WEIGHT DOES NOT INCLUDE
- ACCESSORIES (SEE ACCESSORY DRAWINGS)
- 4. 3/4" [19mm] DIA. MOUNTING HOLES. REFER TÓ RECOMMENDED STEEL SUPPORT DRAWING
- 5. DIMENSIONS LISTED AS FOLLOWS: ENGLISH FT IN [METRIC] [mm]
- 6. \* APPROXIMATE DIMENSIONS DO NOT USE FOR PRE-FABRICATION OF CONNECTING PIPING
- 7. HEAVIEST SECTION IS COIL SECTION
- 8. MAKE-UP WATER PRESSURE 20 psi [137 kPa] MIN, 50 psi [344 kPa] MAX
- 9. SERIES FLOW PIPING AND AUX. CROSSOVER DRAIN ARE BY OTHERS