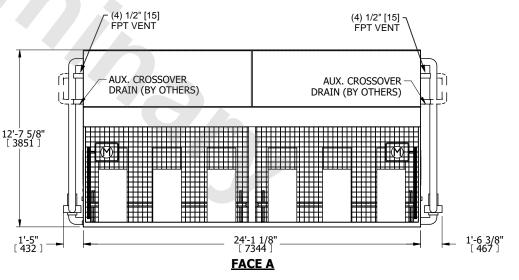

## NOTES:

- 1. (M)- FAN MOTOR LOCATION
- 2. MPT DENOTES MALE PIPE THREAD FPT DENOTES FEMALE PIPE THREAD BFW DENOTES BEVELED FOR WELDING **GVD DENOTES GROOVED** FLG DENOTES FLANGE PE DENOTES PLAIN END
- 3. +UNIT WEIGHT DOES NOT INCLUDE
- ACCESSORIES (SEE ACCESSORY DRAWINGS)
- 4. 3/4" [19mm] DIA. MOUNTING HOLES. REFER TÓ RECOMMENDED STEEL SUPPORT DRAWING
- 5. DIMENSIONS LISTED AS FOLLOWS: ENGLISH FT IN [METRIC] [mm]
- 6. \* APPROXIMATE DIMENSIONS DO NOT USE FOR PRE-FABRICATION OF CONNECTING PIPING
- 7. HEAVIEST SECTION IS COIL SECTION
- 8. MAKE-UP WATER PRESSURE 20 psi [137 kPa] MIN, 50 psi [344 kPa] MAX
- 9. SERIES FLOW PIPING AND AUX. CROSSOVER DRAIN ARE BY OTHERS