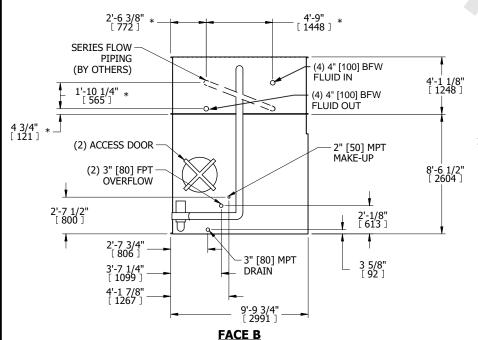

## NOTES:

- 1. (M)- FAN MOTOR LOCATION
- 2. MPT DENOTES MALE PIPE THREAD FPT DENOTES FEMALE PIPE THREAD BFW DENOTES BEVELED FOR WELDING **GVD DENOTES GROOVED** FLG DENOTES FLANGE PE DENOTES PLAIN END
- 3. +UNIT WEIGHT DOES NOT INCLUDE
- ACCESSORIES (SEE ACCESSORY DRAWINGS)
- 4. 3/4" [19mm] DIA. MOUNTING HOLES. REFER TÓ RECOMMENDED STEEL SUPPORT DRAWING
- 5. DIMENSIONS LISTED AS FOLLOWS: ENGLISH FT IN [METRIC] [mm]
- 6. \* APPROXIMATE DIMENSIONS DO NOT USE FOR PRE-FABRICATION OF CONNECTING PIPING
- 7. HEAVIEST SECTION IS COIL SECTION
- 8. MAKE-UP WATER PRESSURE 20 psi [137 kPa] MIN, 50 psi [344 kPa] MAX
- 9. SERIES FLOW PIPING AND AUX. CROSSOVER DRAIN ARE BY OTHERS