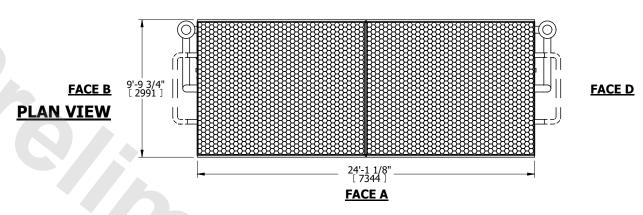

## NOTES:

- 1. (M)- FAN MOTOR LOCATION
- 2. MPT DENOTES MALE PIPE THREAD FPT DENOTES FEMALE PIPE THREAD BFW DENOTES BEVELED FOR WELDING **GVD DENOTES GROOVED** FLG DENOTES FLANGE PE DENOTES PLAIN END
- 3. +UNIT WEIGHT DOES NOT INCLUDE
- ACCESSORIES (SEE ACCESSORY DRAWINGS)
- 4. 3/4" [19mm] DIA. MOUNTING HOLES. REFER TÓ RECOMMENDED STEEL SUPPORT DRAWING
- 5. DIMENSIONS LISTED AS FOLLOWS: ENGLISH FT IN [METRIC] [mm]
- 6. \* APPROXIMATE DIMENSIONS DO NOT USE FOR PRE-FABRICATION OF CONNECTING PIPING
- 7. HEAVIEST SECTION IS COIL SECTION
- 8. MAKE-UP WATER PRESSURE 20 psi [137 kPa] MIN, 50 psi [344 kPa] MAX
- 9. SERIES FLOW PIPING AND AUX. CROSSOVER DRAIN ARE BY OTHERS