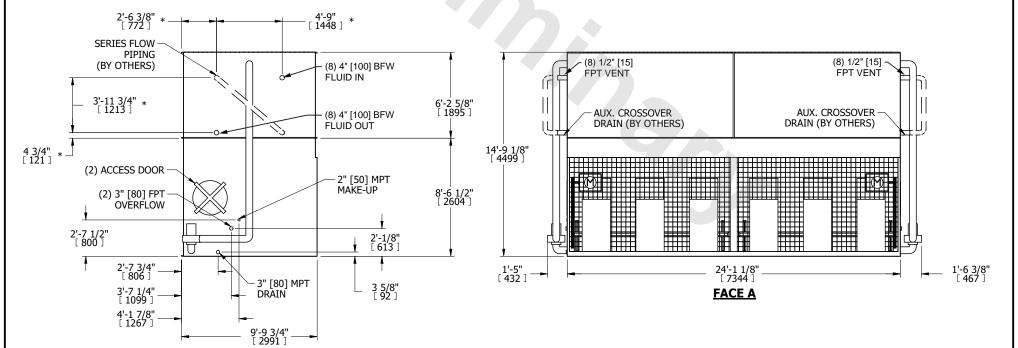

## NOTES:

- 1. (M)- FAN MOTOR LOCATION
- 2. MPT DENOTES MALE PIPE THREAD FPT DENOTES FEMALE PIPE THREAD BFW DENOTES BEVELED FOR WELDING **GVD DENOTES GROOVED** FLG DENOTES FLANGE PE DENOTES PLAIN END
- 3. +UNIT WEIGHT DOES NOT INCLUDE
  - ACCESSORIES (SEE ACCESSORY DRAWINGS)
- 4. 3/4" [19mm] DIA. MOUNTING HOLES. REFER TO RECOMMENDED STEEL SUPPORT DRAWING
- 5. DIMENSIONS LISTED AS FOLLOWS: ENGLISH FT IN [METRIC1 [mm]
- 6. \* APPROXIMATE DIMENSIONS DO NOT USE FOR PRE-FABRICATION OF CONNECTING PIPING
- 7. HEAVIEST SECTION IS COIL SECTION
- 8. MAKE-UP WATER PRESSURE 20 psi [137 kPa] MIN, 50 psi [344 kPa] MAX
- 9. SERIES FLOW PIPING AND AUX. CROSSOVER DRAIN ARE BY OTHERS