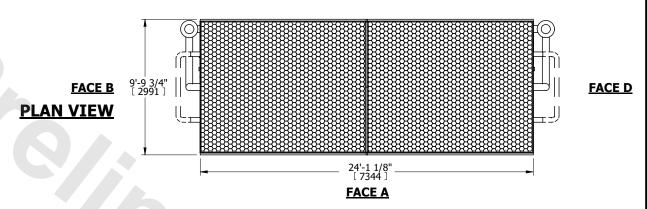

R** MODEL # NTS LSWE 10-6N24-Z

EVAPCO, INC. Evapeo



DWG. # REV. WLETM2412-DRD-SF DATE 7/8/2025 SERIAL #

## NOTES:

- 1. (M)- FAN MOTOR LOCATION
- 2. MPT DENOTES MALE PIPE THREAD FPT DENOTES FEMALE PIPE THREAD BFW DENOTES BEVELED FOR WELDING **GVD DENOTES GROOVED** FLG DENOTES FLANGE PE DENOTES PLAIN END
- 3. +UNIT WEIGHT DOES NOT INCLUDE
  - ACCESSORIES (SEE ACCESSORY DRAWINGS)
- 4. 3/4" [19mm] DIA. MOUNTING HOLES. REFER TO RECOMMENDED STEEL SUPPORT DRAWING
- 5. DIMENSIONS LISTED AS FOLLOWS: ENGLISH FT IN [METRIC1 [mm]
- 6. \* APPROXIMATE DIMENSIONS DO NOT USE FOR PRE-FABRICATION OF CONNECTING PIPING
- 7. HEAVIEST SECTION IS COIL SECTION
- 8. MAKE-UP WATER PRESSURE 20 psi [137 kPa] MIN, 50 psi [344 kPa] MAX
- 9. SERIES FLOW PIPING AND AUX. CROSSOVER DRAIN ARE BY OTHERS

## **FACE C**





**FACE B**