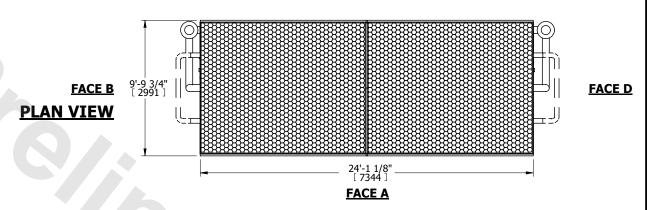

R** MODEL # NTS LSWE 10-6O24-Z

EVAPCO, INC. Evapeo



DWG. # REV. WLETM2412-DRD-SF DATE 7/8/2025 SERIAL #

## NOTES:

- 1. (M)- FAN MOTOR LOCATION
- 2. MPT DENOTES MALE PIPE THREAD FPT DENOTES FEMALE PIPE THREAD BFW DENOTES BEVELED FOR WELDING **GVD DENOTES GROOVED** FLG DENOTES FLANGE PE DENOTES PLAIN END
- 3. +UNIT WEIGHT DOES NOT INCLUDE
  - ACCESSORIES (SEE ACCESSORY DRAWINGS)
- 4. 3/4" [19mm] DIA. MOUNTING HOLES. REFER TO RECOMMENDED STEEL SUPPORT DRAWING
- 5. DIMENSIONS LISTED AS FOLLOWS: ENGLISH FT IN [METRIC1 [mm]
- 6. \* APPROXIMATE DIMENSIONS DO NOT USE FOR PRE-FABRICATION OF CONNECTING PIPING
- 7. HEAVIEST SECTION IS COIL SECTION
- 8. MAKE-UP WATER PRESSURE 20 psi [137 kPa] MIN, 50 psi [344 kPa] MAX
- 9. SERIES FLOW PIPING AND AUX. CROSSOVER DRAIN ARE BY OTHERS

## **FACE C**





**FACE B**