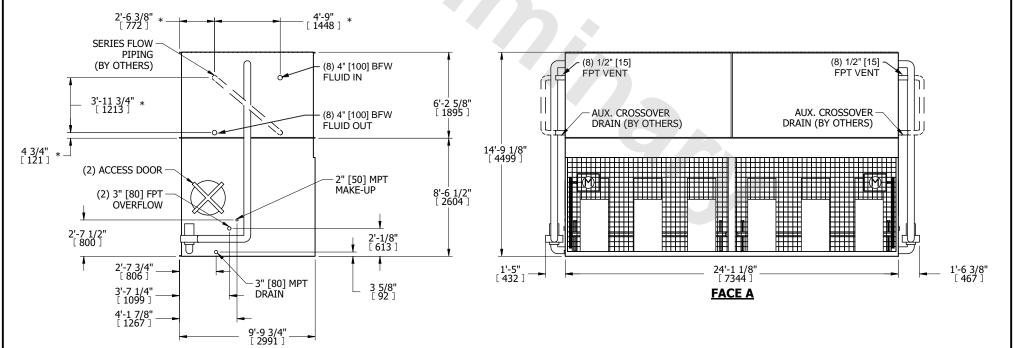

## NOTES:

- 1. (M)- FAN MOTOR LOCATION
- 2. MPT DENOTES MALE PIPE THREAD FPT DENOTES FEMALE PIPE THREAD BFW DENOTES BEVELED FOR WELDING **GVD DENOTES GROOVED** FLG DENOTES FLANGE PE DENOTES PLAIN END
- 3. +UNIT WEIGHT DOES NOT INCLUDE
  - ACCESSORIES (SEE ACCESSORY DRAWINGS)
- 4. 3/4" [19mm] DIA. MOUNTING HOLES. REFER TO RECOMMENDED STEEL SUPPORT DRAWING
- 5. DIMENSIONS LISTED AS FOLLOWS: ENGLISH FT IN [METRIC1 [mm]
- 6. \* APPROXIMATE DIMENSIONS DO NOT USE FOR PRE-FABRICATION OF CONNECTING PIPING
- 7. HEAVIEST SECTION IS COIL SECTION
- 8. MAKE-UP WATER PRESSURE 20 psi [137 kPa] MIN, 50 psi [344 kPa] MAX
- 9. SERIES FLOW PIPING AND AUX. CROSSOVER DRAIN ARE BY OTHERS