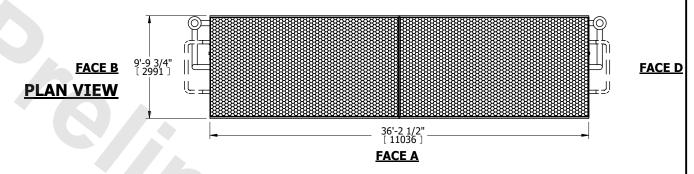

| UNIT    | CLOSED CIRCUIT COOLER |           |
|---------|-----------------------|-----------|
| MODEL # | LSWE 10-4L36-Z        | SCALE NTS |

EVAPCO, INC. Evapeo

DWG. # WLETM3608-DRD-SF REV. SERIAL # DATE 8/20/2025

## NOTES:

- 1. (M)- FAN MOTOR LOCATION
- 2. MPT DENOTES MALE PIPE THREAD FPT DENOTES FEMALE PIPE THREAD BFW DENOTES BEVELED FOR WELDING GVD DENOTES GROOVED FLG DENOTES FLANGE PE DENOTES PLAIN END
- 3. +UNIT WEIGHT DOES NOT INCLUDE ACCESSORIES (SEE ACCESSORY DRAWINGS)
- 4. 3/4" [19mm] DIA. MOUNTING HOLES. REFER TÓ RECOMMENDED STEEL SUPPORT DRAWING
- 5. DIMENSIONS LISTED AS FOLLOWS: ENGLISH FT IN [METRIC] [mm]
- 6. \* APPROXIMATE DIMENSIONS DO NOT USE FOR PRE-FABRICATION OF CONNECTING PIPING
- 7. HEAVIEST SECTION IS COIL SECTION
- 8. MAKE-UP WATER PRESSURE 20 psi [137 kPa] MIN, 50 psi [344 kPa] MAX
- SERIES FLOW PIPING AND AUX. CROSSOVER DRAIN ARE BY OTHERS