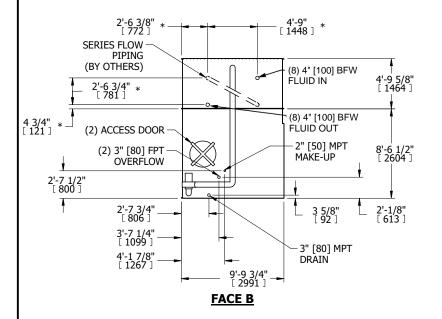

## NOTES:

- 1. (M)- FAN MOTOR LOCATION
- 2. MPT DENOTES MALE PIPE THREAD FPT DENOTES FEMALE PIPE THREAD BFW DENOTES BEVELED FOR WELDING GVD DENOTES GROOVED FLG DENOTES FLANGE PE DENOTES PLAIN END
- 3. +UNIT WEIGHT DOES NOT INCLUDE ACCESSORIES (SEE ACCESSORY DRAWINGS)
- 4. 3/4" [19mm] DIA. MOUNTING HOLES. REFER TÓ RECOMMENDED STEEL SUPPORT DRAWING
- 5. DIMENSIONS LISTED AS FOLLOWS: ENGLISH FT IN [METRIC] [mm]
- 6. \* APPROXIMATE DIMENSIONS DO NOT USE FOR PRE-FABRICATION OF CONNECTING PIPING
- 7. HEAVIEST SECTION IS COIL SECTION
- 8. MAKE-UP WATER PRESSURE 20 psi [137 kPa] MIN, 50 psi [344 kPa] MAX
- SERIES FLOW PIPING AND AUX. CROSSOVER DRAIN ARE BY OTHERS