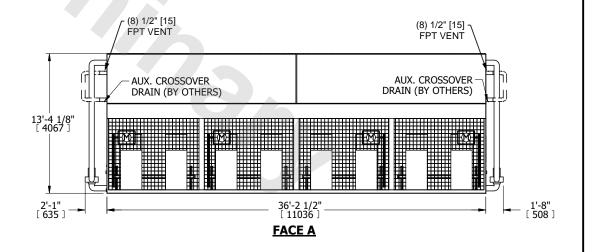

## NOTES:

- 1. (M)- FAN MOTOR LOCATION
- 2. MPT DENOTES MALE PIPE THREAD FPT DENOTES FEMALE PIPE THREAD BFW DENOTES BEVELED FOR WELDING GVD DENOTES GROOVED FLG DENOTES FLANGE PE DENOTES PLAIN END
- 3. +UNIT WEIGHT DOES NOT INCLUDE ACCESSORIES (SEE ACCESSORY DRAWINGS)
- 4. 3/4" [19mm] DIA. MOUNTING HOLES. REFER TÓ RECOMMENDED STEEL SUPPORT DRAWING
- 5. DIMENSIONS LISTED AS FOLLOWS: ENGLISH FT IN [METRIC] [mm]
- 6. \* APPROXIMATE DIMENSIONS DO NOT USE FOR PRE-FABRICATION OF CONNECTING PIPING
- 7. HEAVIEST SECTION IS COIL SECTION
- 8. MAKE-UP WATER PRESSURE 20 psi [137 kPa] MIN, 50 psi [344 kPa] MAX
- SERIES FLOW PIPING AND AUX. CROSSOVER DRAIN ARE BY OTHERS