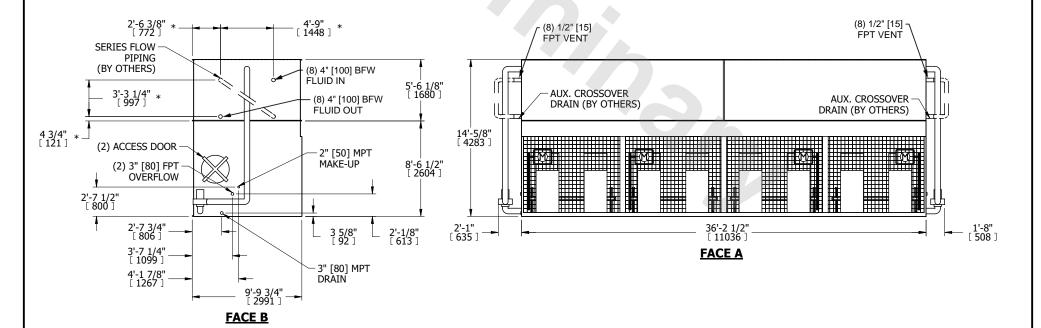

## NOTES:

- 1. (M)- FAN MOTOR LOCATION
- 2. MPT DENOTES MALE PIPE THREAD FPT DENOTES FEMALE PIPE THREAD BFW DENOTES BEVELED FOR WELDING GVD DENOTES GROOVED FLG DENOTES FLANGE PE DENOTES PLAIN END
- 3. +UNIT WEIGHT DOES NOT INCLUDE
  - ACCESSORIES (SEE ACCESSORY DRAWINGS)
- 4. 3/4" [19mm] DIA. MOUNTING HOLES. REFER TÓ RECOMMENDED STEEL SUPPORT DRAWING
- 5. DIMENSIONS LISTED AS FOLLOWS: ENGLISH FT IN [METRIC] [mm]
- 6. \* APPROXIMATE DIMENSIONS DO NOT USE FOR PRE-FABRICATION OF CONNECTING PIPING
- 7. HEAVIEST SECTION IS COIL SECTION
- 8. MAKE-UP WATER PRESSURE
- 20 psi [137 kPa] MIN, 50 psi [344 kPa] MAX
- 9. SERIES FLOW PIPING AND AUX. CROSSOVER DRAIN ARE BY OTHERS

**FACE D**