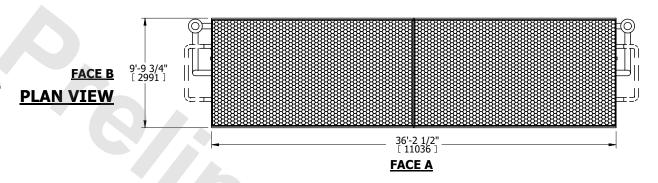

| UNIT    | CLOSED CIRCUIT COOLER |           |
|---------|-----------------------|-----------|
| MODEL # | LSWE 10-5M36-Z        | SCALE NTS |

EVAPCO, INC. Evapco

DWG. # WLETM3610-DRD-SF REV. SERIAL # DATE 8/21/2025