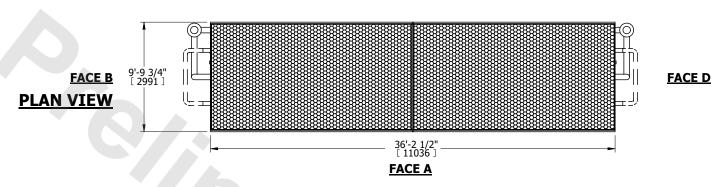

## NOTES:

- 1. (M)- FAN MOTOR LOCATION
- 2. MPT DENOTES MALE PIPE THREAD FPT DENOTES FEMALE PIPE THREAD BFW DENOTES BEVELED FOR WELDING GVD DENOTES GROOVED FLG DENOTES FLANGE PE DENOTES PLAIN END
- 3. +UNIT WEIGHT DOES NOT INCLUDE
- ACCESSORIES (SEE ACCESSORY DRAWINGS) 4. 3/4" [19mm] DIA. MOUNTING HOLES. REFER TO
- 4. 3/4" [19mm] DIA. MOUNTING HOLES. REFER TO RECOMMENDED STEEL SUPPORT DRAWING
- 5. DIMENSIONS LISTED AS FOLLOWS: ENGLISH FT IN [METRIC] [mm]
- 6. \* APPROXIMATE DIMENSIONS DO NOT USE FOR PRE-FABRICATION OF CONNECTING PIPING
- 7. HEAVIEST SECTION IS COIL SECTION
- 8. MAKE-UP WATER PRESSURE
- 20 psi [137 kPa] MIN, 50 psi [344 kPa] MAX
- 9. SERIES FLOW PIPING AND AUX. CROSSOVER DRAIN ARE BY OTHERS