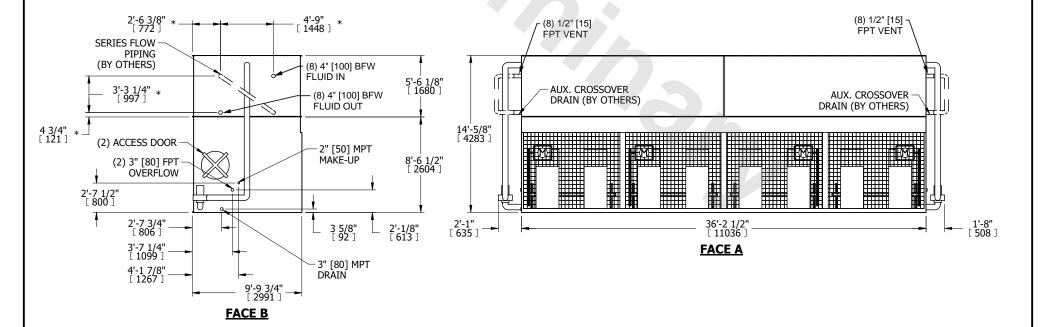

## NOTES:

- 1. (M)- FAN MOTOR LOCATION
- 2. MPT DENOTES MALE PIPE THREAD FPT DENOTES FEMALE PIPE THREAD BFW DENOTES BEVELED FOR WELDING GVD DENOTES GROOVED FLG DENOTES FLANGE PE DENOTES PLAIN END
- 3. +UNIT WEIGHT DOES NOT INCLUDE
- ACCESSORIES (SEE ACCESSORY DRAWINGS) 4. 3/4" [19mm] DIA. MOUNTING HOLES. REFER TO
- 4. 3/4" [19mm] DIA. MOUNTING HOLES. REFER TO RECOMMENDED STEEL SUPPORT DRAWING
- 5. DIMENSIONS LISTED AS FOLLOWS: ENGLISH FT IN [METRIC] [mm]
- 6. \* APPROXIMATE DIMENSIONS DO NOT USE FOR PRE-FABRICATION OF CONNECTING PIPING
- 7. HEAVIEST SECTION IS COIL SECTION
- 8. MAKE-UP WATER PRESSURE
- 20 psi [137 kPa] MIN, 50 psi [344 kPa] MAX
- 9. SERIES FLOW PIPING AND AUX. CROSSOVER DRAIN ARE BY OTHERS

**FACE C** 