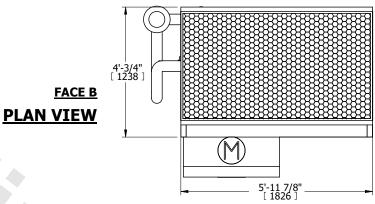

- 1. (M)- FAN MOTOR LOCATION
- 2. HEAVIEST SECTION IS COIL SECTION
- 3. MPT DENOTES MALE PIPE THREAD
  FPT DENOTES FEMALE PIPE THREAD
  BFW DENOTES BEVELED FOR WELDING
  GVD DENOTES GROOVED
  FLG DENOTES FLANGE
  PE DENOTES PLAIN END
- 4. +UNIT WEIGHT DOES NOT INCLUDE ACCESSORIES (SEE ACCESSORY DRAWINGS)
- 5. 3/4" [19mm] DIA. MOUNTING HOLES. REFER TO RECOMMENDED STEEL SUPPORT DRAWING
- 6. DIMENSIONS LISTED AS FOLLOWS: ENGLISH FT IN [METRIC] [mm]
- 7. \* APPROXIMATE DIMENSIONS DO NOT USE FOR PRE-FABRICATION OF CONNECTING PIPING
- 8. MAKE-UP WATER PRESSURE
- 20 psi [137 kPa] MIN, 50 psi [344 kPa] MAX
- 9. MAKE-UP CONNECTION LOCATED 7-5/8" [194] FROM CONNECTION END OF UNIT