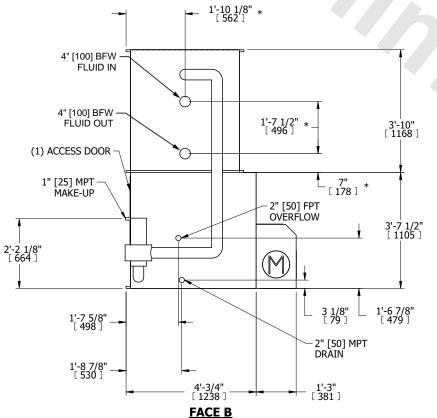

- 1. (M)- FAN MOTOR LOCATION
- 2. HEAVIEST SECTION IS COIL SECTION
- 3. MPT DENOTES MALE PIPE THREAD
  FPT DENOTES FEMALE PIPE THREAD
  BFW DENOTES BEVELED FOR WELDING
  GVD DENOTES GROOVED
  FLG DENOTES FLANGE
  PE DENOTES PLAIN END
- 4. +UNIT WEIGHT DOES NOT INCLUDE ACCESSORIES (SEE ACCESSORY DRAWINGS)
- 5. 3/4" [19mm] DIA. MOUNTING HOLES. REFER TO RECOMMENDED STEEL SUPPORT DRAWING
- 6. DIMENSIONS LISTED AS FOLLOWS: ENGLISH FT IN [METRIC] [mm]
- 7. \* APPROXIMATE DIMENSIONS DO NOT USE FOR PRE-FABRICATION OF CONNECTING PIPING
- 8. MAKE-UP WATER PRESSURE
- 20 psi [137 kPa] MIN, 50 psi [344 kPa] MAX
- 9. MAKE-UP CONNECTION LOCATED 7-5/8" [194] FROM CONNECTION END OF UNIT