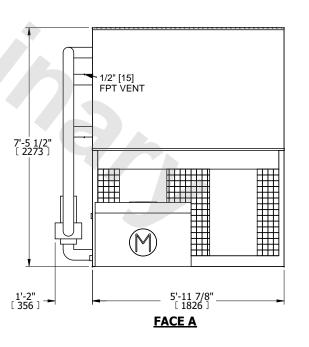

- 1. (M)- FAN MOTOR LOCATION
- 2. HEAVIEST SECTION IS COIL SECTION
- 3. MPT DENOTES MALE PIPE THREAD
  FPT DENOTES FEMALE PIPE THREAD
  BFW DENOTES BEVELED FOR WELDING
  GVD DENOTES GROOVED
  FLG DENOTES FLANGE
  PE DENOTES PLAIN END
- 4. +UNIT WEIGHT DOES NOT INCLUDE ACCESSORIES (SEE ACCESSORY DRAWINGS)
- 5. 3/4" [19mm] DIA. MOUNTING HOLES. REFER TO RECOMMENDED STEEL SUPPORT DRAWING
- 6. DIMENSIONS LISTED AS FOLLOWS: ENGLISH FT IN [METRIC] [mm]
- 7. \* APPROXIMATE DIMENSIONS DO NOT USE FOR PRE-FABRICATION OF CONNECTING PIPING
- 8. MAKE-UP WATER PRESSURE
- 20 psi [137 kPa] MIN, 50 psi [344 kPa] MAX
- 9. MAKE-UP CONNECTION LOCATED 7-5/8" [194] FROM CONNECTION END OF UNIT

## **FACE C**

**FACE A** 

**FACE** D