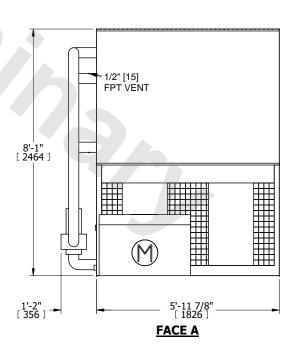

| UNIT                             |                                                                                                              |               |       |
|----------------------------------|--------------------------------------------------------------------------------------------------------------|---------------|-------|
| MODEL #                          | LSWE 4-4F6                                                                                                   | SCALE NTS     | EVAPO |
| 2. ĤÉAVIE<br>3. MPT DE<br>FPT DE | N MOTOR LOCATION<br>ST SECTION IS COIL SE<br>NOTES MALE PIPE TH<br>NOTES FEMALE PIPE T<br>ENOTES BEVELED FOR | READ<br>HREAD |       |

[METRIC] [mm]

GVD DENOTES GROOVED FLG DENOTES FLANGE PE DENOTES PLAIN END 4. +UNIT WEIGHT DOES NOT INCLUDE

8. MAKE-UP WATER PRESSURE

ACCESSORIES (SEE ACCESSORY DRAWINGS) 5. 3/4" [19mm] DIA. MOUNTING HOLES. REFER TO

RECOMMENDED STEEL SUPPORT DRAWING
6. DIMENSIONS LISTED AS FOLLOWS: ENGLISH FT IN

USE FOR PRE-FABRICATION OF CONNECTING PIPING

7. \* - APPROXIMATE DIMENSIONS DO NOT

20 psi [137 kPa] MIN, 50 psi [344 kPa] MAX

DWG. # WLE040608-DRD-ST REV. SERIAL # DATE 7/12/2025