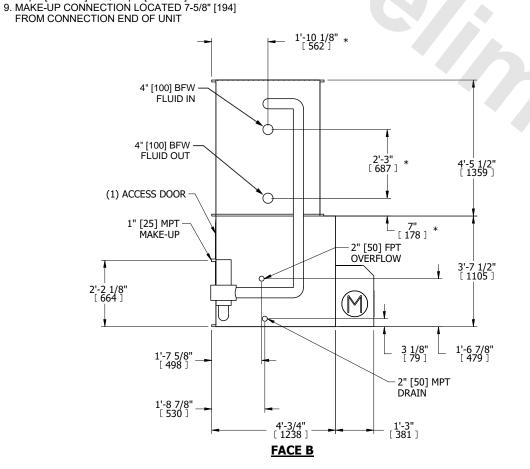

| UNIT                             |                                                                                                              |               |       |
|----------------------------------|--------------------------------------------------------------------------------------------------------------|---------------|-------|
| MODEL #                          | LSWE 4-4F6                                                                                                   | SCALE NTS     | EVAPO |
| 2. ĤÉAVIE<br>3. MPT DE<br>FPT DE | N MOTOR LOCATION<br>ST SECTION IS COIL SE<br>NOTES MALE PIPE TH<br>NOTES FEMALE PIPE T<br>ENOTES BEVELED FOR | READ<br>HREAD |       |

[METRIC] [mm]

GVD DENOTES GROOVED FLG DENOTES FLANGE PE DENOTES PLAIN END 4. +UNIT WEIGHT DOES NOT INCLUDE

8. MAKE-UP WATER PRESSURE

ACCESSORIES (SEE ACCESSORY DRAWINGS) 5. 3/4" [19mm] DIA. MOUNTING HOLES. REFER TO

RECOMMENDED STEEL SUPPORT DRAWING
6. DIMENSIONS LISTED AS FOLLOWS: ENGLISH FT IN

USE FOR PRE-FABRICATION OF CONNECTING PIPING

7. \* - APPROXIMATE DIMENSIONS DO NOT

20 psi [137 kPa] MIN, 50 psi [344 kPa] MAX

DWG. # WLE040608-DRD-ST REV. SERIAL # DATE 7/12/2025