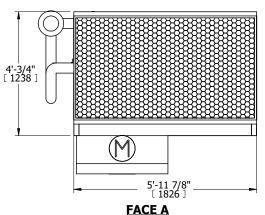

| UNIT                             |                                                                                                              |               |       |
|----------------------------------|--------------------------------------------------------------------------------------------------------------|---------------|-------|
| MODEL #                          | LSWE 4-4F6                                                                                                   | SCALE NTS     | EVAPO |
| 2. ĤÉAVIE<br>3. MPT DE<br>FPT DE | N MOTOR LOCATION<br>ST SECTION IS COIL SE<br>NOTES MALE PIPE TH<br>NOTES FEMALE PIPE T<br>ENOTES BEVELED FOR | READ<br>HREAD |       |

[METRIC] [mm]

GVD DENOTES GROOVED FLG DENOTES FLANGE PE DENOTES PLAIN END 4. +UNIT WEIGHT DOES NOT INCLUDE

8. MAKE-UP WATER PRESSURE

ACCESSORIES (SEE ACCESSORY DRAWINGS) 5. 3/4" [19mm] DIA. MOUNTING HOLES. REFER TO

RECOMMENDED STEEL SUPPORT DRAWING
6. DIMENSIONS LISTED AS FOLLOWS: ENGLISH FT IN

USE FOR PRE-FABRICATION OF CONNECTING PIPING

7. \* - APPROXIMATE DIMENSIONS DO NOT

20 psi [137 kPa] MIN, 50 psi [344 kPa] MAX

DWG. # WLE040608-DRD-ST REV. SERIAL # DATE 7/12/2025