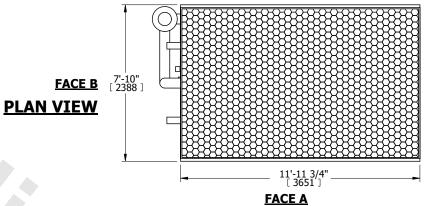

## NOTES:

- 1. (M)- FAN MOTOR LOCATION
- 2. HÉAVIEST SECTION IS COIL SECTION
- 3. MPT DENOTES MALE PIPE THREAD
  FPT DENOTES FEMALE PIPE THREAD
  BFW DENOTES BEVELED FOR WELDING
  GVD DENOTES GROOVED
  FLG DENOTES FLANGE
  PE DENOTES PLAIN END
- 4. +UNIT WEIGHT DOES NOT INCLUDE ACCESSORIES (SEE ACCESSORY DRAWINGS)
- 5. 3/4" [19mm] DIA. MOUNTING HOLES. REFER TÓ RECOMMENDED STEEL SUPPORT DRAWING
- 6. DIMENSIONS LISTED AS FOLLOWS: ENGLISH FT IN [METRIC] [mm]
- 7. \* APPROXIMATE DIMENSIONS DO NOT USE FOR PRE-FABRICATION OF CONNECTING PIPING
- 8. MAKE-UP WATER PRESSURE 20 psi [137 kPa] MIN, 50 psi [344 kPa] MAX