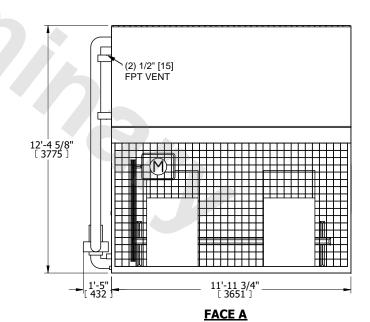

## NOTES:

- 1. (M)- FAN MOTOR LOCATION
- 2. HÉAVIEST SECTION IS COIL SECTION
- 3. MPT DENOTES MALE PIPE THREAD
  FPT DENOTES FEMALE PIPE THREAD
  BFW DENOTES BEVELED FOR WELDING
  GVD DENOTES GROOVED
  FLG DENOTES FLANGE
  PE DENOTES PLAIN END
- 4. +UNIT WEIGHT DOES NOT INCLUDE ACCESSORIES (SEE ACCESSORY DRAWINGS)
- 5. 3/4" [19mm] DIA. MOUNTING HOLES. REFER TÓ RECOMMENDED STEEL SUPPORT DRAWING
- 6. DIMENSIONS LISTED AS FOLLOWS: ENGLISH FT IN [METRIC] [mm]
- 7. \* APPROXIMATE DIMENSIONS DO NOT USE FOR PRE-FABRICATION OF CONNECTING PIPING
- 8. MAKE-UP WATER PRESSURE 20 psi [137 kPa] MIN, 50 psi [344 kPa] MAX