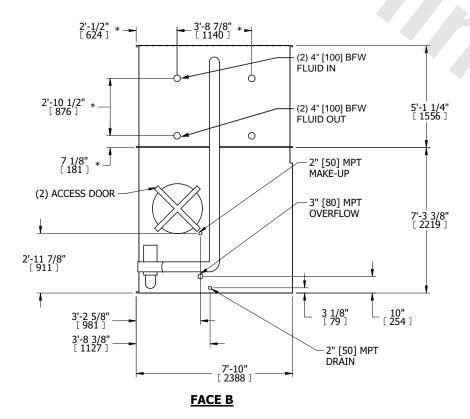

## NOTES:

- 1. (M)- FAN MOTOR LOCATION
- 2. HÉAVIEST SECTION IS COIL SECTION
- 3. MPT DENOTES MALE PIPE THREAD
  FPT DENOTES FEMALE PIPE THREAD
  BFW DENOTES BEVELED FOR WELDING
  GVD DENOTES GROOVED
  FLG DENOTES FLANGE
  PE DENOTES PLAIN END
- 4. +UNIT WEIGHT DOES NOT INCLUDE ACCESSORIES (SEE ACCESSORY DRAWINGS)
- 5. 3/4" [19mm] DIA. MOUNTING HOLES. REFER TÓ RECOMMENDED STEEL SUPPORT DRAWING
- 6. DIMENSIONS LISTED AS FOLLOWS: ENGLISH FT IN [METRIC] [mm]
- 7. \* APPROXIMATE DIMENSIONS DO NOT USE FOR PRE-FABRICATION OF CONNECTING PIPING
- 8. MAKE-UP WATER PRESSURE 20 psi [137 kPa] MIN, 50 psi [344 kPa] MAX