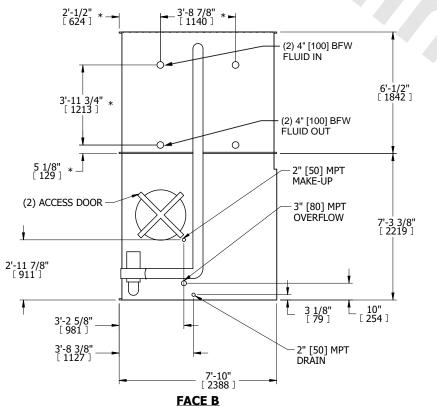

## NOTES:

- 1. (M)- FAN MOTOR LOCATION
- 2. HÉAVIEST SECTION IS COIL SECTION
- 3. MPT DENOTES MALE PIPE THREAD FPT DENOTES FEMALE PIPE THREAD
- BFW DENOTES BEVELED FOR WELDING
- GVD DENOTES GROOVED FLG DENOTES FLANGE
- PE DENOTES PLAIN END
- 4. +UNIT WEIGHT DOES NOT INCLUDE ACCESSORIES (SEE ACCESSORY DRAWINGS)
- 5. 3/4" [19mm] DIA. MOUNTING HOLES. REFER TO RECOMMENDED STEEL SUPPORT DRAWING
- 6. DIMENSIONS LISTED AS FOLLOWS: ENGLISH FT IN
  [METRIC] [mm]
- 7. \* APPROXIMATE DIMENSIONS DO NOT
- USE FOR PRE-FABRICATION OF CONNECTING PIPING
- 8. MAKE-UP WATER PRESSURE 20 psi [137 kPa] MIN, 50 psi [344 kPa] MAX

## **FACE C**

SHIPPING WEIGHT

15550 lbs+ [7055] kg+

OPERATING WEIGHT

22670 lbs+ [10285] kg+

HEAVIEST SECTION WEIGHT

11680 lbs+ [5300] kg+

NO. OF SHIPPING SECTIONS