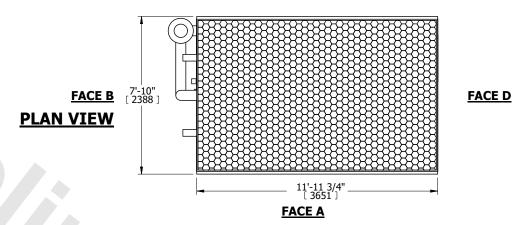

## NOTES:

- 1. (M)- FAN MOTOR LOCATION
- 2. HÉAVIEST SECTION IS COIL SECTION
- 3. MPT DENOTES MALE PIPE THREAD FPT DENOTES FEMALE PIPE THREAD
- BFW DENOTES BEVELED FOR WELDING
- GVD DENOTES GROOVED FLG DENOTES FLANGE
- PE DENOTES PLAIN END
- 4. +UNIT WEIGHT DOES NOT INCLUDE ACCESSORIES (SEE ACCESSORY DRAWINGS)
- 5. 3/4" [19mm] DIA. MOUNTING HOLES. REFER TO RECOMMENDED STEEL SUPPORT DRAWING
- 6. DIMENSIONS LISTED AS FOLLOWS: ENGLISH FT IN
  [METRIC] [mm]
- 7. \* APPROXIMATE DIMENSIONS DO NOT
- USE FOR PRE-FABRICATION OF CONNECTING PIPING
- 8. MAKE-UP WATER PRESSURE 20 psi [137 kPa] MIN, 50 psi [344 kPa] MAX

## **FACE C**

SHIPPING WEIGHT

15550 lbs+ [7055] kg+

OPERATING WEIGHT

22670 lbs+ [10285] kg+

HEAVIEST SECTION WEIGHT

11680 lbs+ [5300] kg+

NO. OF SHIPPING SECTIONS