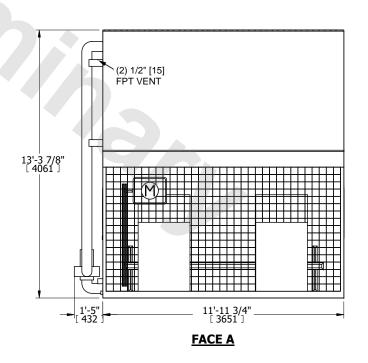

## NOTES:

- 1. (M)- FAN MOTOR LOCATION
- 2. HÉAVIEST SECTION IS COIL SECTION
- 3. MPT DENOTES MALE PIPE THREAD FPT DENOTES FEMALE PIPE THREAD
- BFW DENOTES BEVELED FOR WELDING
- GVD DENOTES GROOVED FLG DENOTES FLANGE
- PE DENOTES PLAIN END
- 4. +UNIT WEIGHT DOES NOT INCLUDE ACCESSORIES (SEE ACCESSORY DRAWINGS)
- 5. 3/4" [19mm] DIA. MOUNTING HOLES. REFER TO RECOMMENDED STEEL SUPPORT DRAWING
- 6. DIMENSIONS LISTED AS FOLLOWS: ENGLISH FT IN
  [METRIC] [mm]
- 7. \* APPROXIMATE DIMENSIONS DO NOT
- USE FOR PRE-FABRICATION OF CONNECTING PIPING
- 8. MAKE-UP WATER PRESSURE 20 psi [137 kPa] MIN, 50 psi [344 kPa] MAX

## **FACE C**

SHIPPING WEIGHT

15550 lbs+ [7055] kg+

OPERATING WEIGHT

22670 lbs+ [10285] kg+

HEAVIEST SECTION WEIGHT

11680 lbs+ [5300] kg+

NO. OF SHIPPING SECTIONS