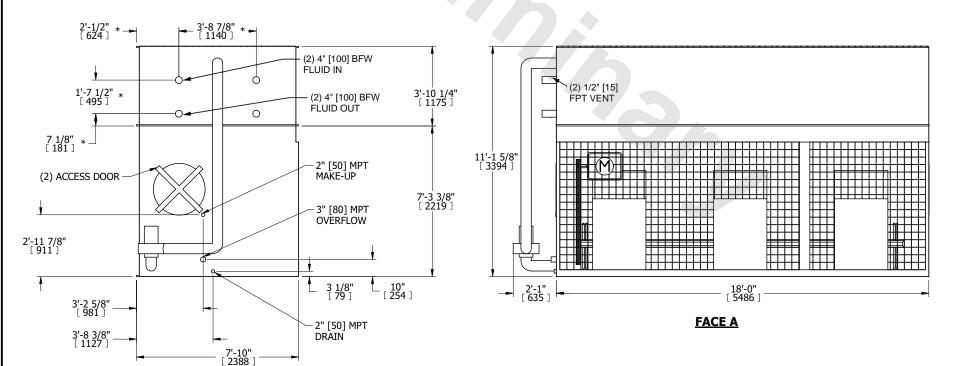

## NOTES:

**SHIPPING** 

WEIGHT

- 1. (M)- FAN MOTOR LOCATION
- 2. HEAVIEST SECTION IS COIL SECTION
- 3. MPT DENOTES MALE PIPE THREAD FPT DENOTES FEMALE PIPE THREAD BFW DENOTES BEVELED FOR WELDING **GVD DENOTES GROOVED** FLG DENOTES FLANGE PE DENOTES PLAIN END
- 4. +UNIT WEIGHT DOES NOT INCLUDE
- ACCESSORIES (SEE ACCESSORY DRAWINGS) 5. 3/4" [19mm] DIA. MOUNTING HOLES. REFER TO RECOMMENDED STEEL SUPPORT DRAWING
- 6. DIMENSIONS LISTED AS FOLLOWS: ENGLISH FT IN [METRIC] [mm]
- 7. \* APPROXIMATE DIMENSIONS DO NOT USE FOR PRE-FABRICATION OF CONNECTING PIPING

**FACE B** 

14110 lbs+ [6405] kg+

OPERATING

WEIGHT

8. MAKE-UP WATER PRESSURE 20 psi [137 kPa] MIN, 50 psi [344 kPa] MAX

## **FACE C**

21710 lbs+ [9850] kg+

HEAVIEST SECTION

WEIGHT

8700 lbs+ [3950] kg+