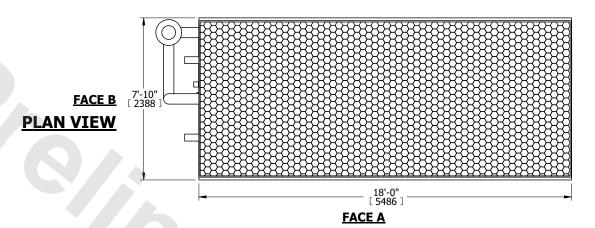

**FACE D** 

DRAWN BY:

NO. OF SHIPPING SECTIONS

**FACE B** 

14110 lbs+ [6405] kg+

OPERATING

WEIGHT

8. MAKE-UP WATER PRESSURE 20 psi [137 kPa] MIN, 50 psi [344 kPa] MAX