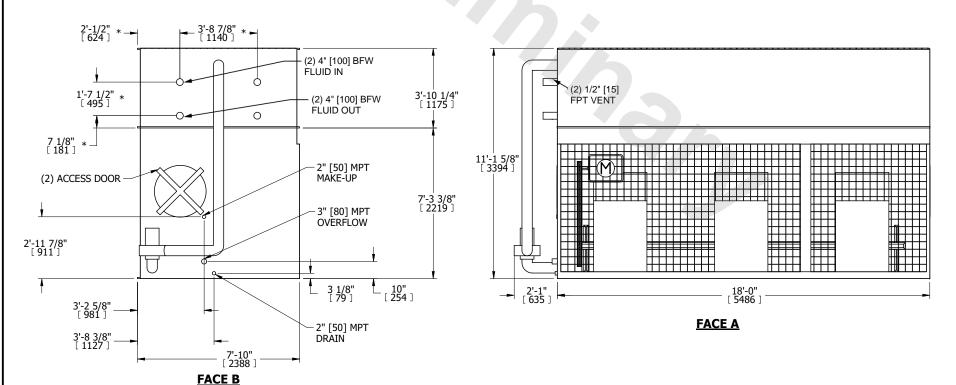

## NOTES:

**SHIPPING** 

WEIGHT

- 1. (M)- FAN MOTOR LOCATION
- 2. HEAVIEST SECTION IS COIL SECTION
- 3. MPT DENOTES MALE PIPE THREAD FPT DENOTES FEMALE PIPE THREAD BFW DENOTES BEVELED FOR WELDING **GVD DENOTES GROOVED** FLG DENOTES FLANGE PE DENOTES PLAIN END
- 4. +UNIT WEIGHT DOES NOT INCLUDE
- ACCESSORIES (SEE ACCESSORY DRAWINGS) 5. 3/4" [19mm] DIA. MOUNTING HOLES. REFER TO RECOMMENDED STEEL SUPPORT DRAWING
- 6. DIMENSIONS LISTED AS FOLLOWS: ENGLISH FT IN [METRIC] [mm]
- 7. \* APPROXIMATE DIMENSIONS DO NOT USE FOR PRE-FABRICATION OF CONNECTING PIPING