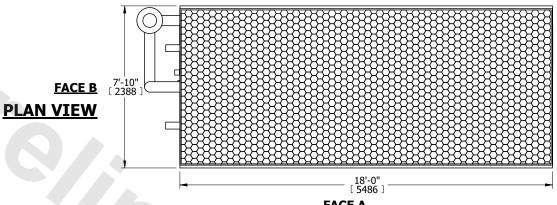

## NOTES:

**SHIPPING** 

WEIGHT

- 1. (M)- FAN MOTOR LOCATION
- 2. HEAVIEST SECTION IS COIL SECTION
- 3. MPT DENOTES MALE PIPE THREAD FPT DENOTES FEMALE PIPE THREAD BFW DENOTES BEVELED FOR WELDING **GVD DENOTES GROOVED** FLG DENOTES FLANGE PE DENOTES PLAIN END
- 4. +UNIT WEIGHT DOES NOT INCLUDE
- ACCESSORIES (SEE ACCESSORY DRAWINGS) 5. 3/4" [19mm] DIA. MOUNTING HOLES. REFER TO RECOMMENDED STEEL SUPPORT DRAWING
- 6. DIMENSIONS LISTED AS FOLLOWS: ENGLISH FT IN [METRIC] [mm]
- 7. \* APPROXIMATE DIMENSIONS DO NOT USE FOR PRE-FABRICATION OF CONNECTING PIPING