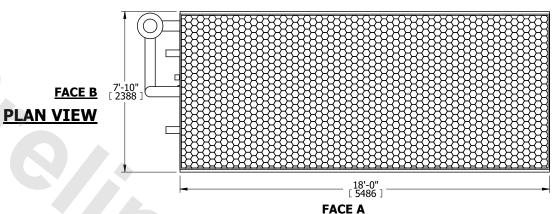

| UNIT    | CLOSED CIRCUIT COOLER |           |
|---------|-----------------------|-----------|
| MODEL # | LSWE 8P-4M18          | SCALE NTS |

## NOTES:

- 1. (M)- FAN MOTOR LOCATION
- 2. HÉAVIEST SECTION IS COIL SECTION
- 3. MPT DENOTES MALE PIPE THREAD
  FPT DENOTES FEMALE PIPE THREAD
  BFW DENOTES BEVELED FOR WELDING
  GVD DENOTES GROOVED
  FLG DENOTES FLANGE
  PE DENOTES PLAIN END
- 4. +UNIT WEIGHT DOES NOT INCLUDE ACCESSORIES (SEE ACCESSORY DRAWINGS) 5. 3/4" [19mm] DIA. MOUNTING HOLES. REFER TO
- 3/4" [19mm] DIA. MOUNTING HOLES. REFER TO RECOMMENDED STEEL SUPPORT DRAWING
- 6. DIMENSIONS LISTED AS FOLLOWS: ENGLISH FT IN [METRIC] [mm]
- 7. \* APPROXIMATE DIMENSIONS DO NOT USE FOR PRE-FABRICATION OF CONNECTING PIPING
- 8. MAKE-UP WATER PRESSURE 20 psi [137 kPa] MIN, 50 psi [344 kPa] MAX