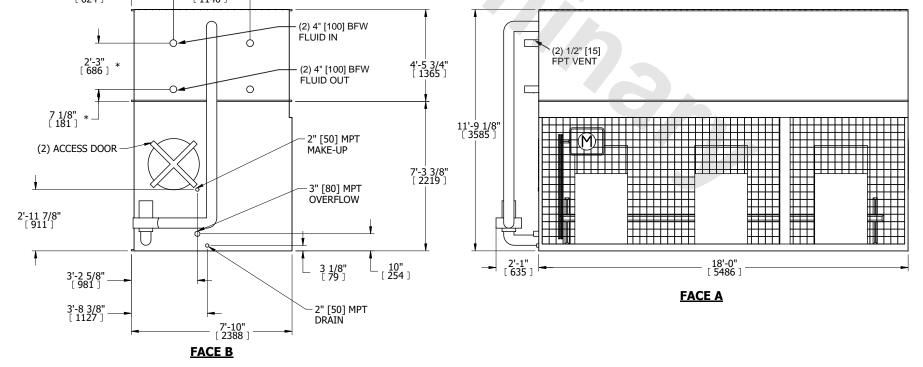

## NOTES:

- 1. (M)- FAN MOTOR LOCATION
- 2. HÉAVIEST SECTION IS COIL SECTION
- 3. MPT DENOTES MALE PIPE THREAD
  FPT DENOTES FEMALE PIPE THREAD
  BFW DENOTES BEVELED FOR WELDING
  GVD DENOTES GROOVED
  FLG DENOTES FLANGE
  PE DENOTES PLAIN END
- 4. +UNIT WEIGHT DOES NOT INCLUDE ACCESSORIES (SEE ACCESSORY DRAWINGS) 5. 3/4" [19mm] DIA. MOUNTING HOLES. REFER TO
- 3/4" [19mm] DIA. MOUNTING HOLES. REFER TO RECOMMENDED STEEL SUPPORT DRAWING
- 6. DIMENSIONS LISTED AS FOLLOWS: ENGLISH FT IN [METRIC] [mm]
- 7. \* APPROXIMATE DIMENSIONS DO NOT USE FOR PRE-FABRICATION OF CONNECTING PIPING
- 8. MAKE-UP WATER PRESSURE 20 psi [137 kPa] MIN, 50 psi [344 kPa] MAX

## **FACE C**

**FACE D** 

OPERATING WEIGHT

24510 lbs+ [11120] kg+

HEAVIEST SECTION WEIGHT

10890 lbs+ [4940] kg+

NO. OF SHIPPING SECTIONS

DRAWN BY: