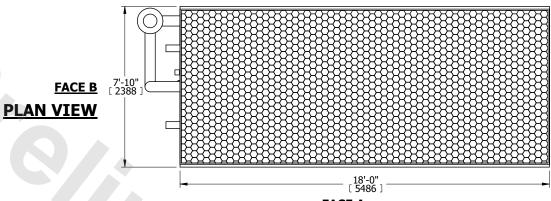

## NOTES:

- 1. (M)- FAN MOTOR LOCATION
- 2. HÉAVIEST SECTION IS COIL SECTION
- 3. MPT DENOTES MALE PIPE THREAD FPT DENOTES FEMALE PIPE THREAD BFW DENOTES BEVELED FOR WELDING **GVD DENOTES GROOVED** FLG DENOTES FLANGE PE DENOTES PLAIN END
- 4. +UNIT WEIGHT DOES NOT INCLUDE ACCESSORIES (SEE ACCESSORY DRAWINGS) 5. 3/4" [19mm] DIA. MOUNTING HOLES. REFER TO
- RECOMMENDED STEEL SUPPORT DRAWING
- 6. DIMENSIONS LISTED AS FOLLOWS: ENGLISH FT IN [METRIC] [mm]
- 7. \* APPROXIMATE DIMENSIONS DO NOT USE FOR PRE-FABRICATION OF CONNECTING PIPING
- 8. MAKE-UP WATER PRESSURE 20 psi [137 kPa] MIN, 50 psi [344 kPa] MAX

## **FACE C**

**FACE D** 

**FACE A** 

**SHIPPING** 16500 lbs+ [7485] kg+ WEIGHT

OPERATING WEIGHT

24880 lbs+ [11290] kg+

HEAVIEST SECTION WEIGHT

10890 lbs+ [4940] kg+