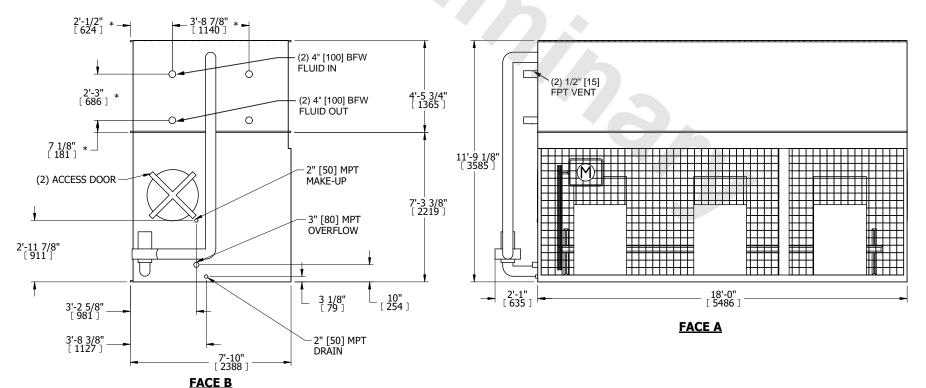

## NOTES:

- 1. (M)- FAN MOTOR LOCATION
- 2. HÉAVIEST SECTION IS COIL SECTION
- 3. MPT DENOTES MALE PIPE THREAD FPT DENOTES FEMALE PIPE THREAD BFW DENOTES BEVELED FOR WELDING **GVD DENOTES GROOVED** FLG DENOTES FLANGE PE DENOTES PLAIN END
- 4. +UNIT WEIGHT DOES NOT INCLUDE ACCESSORIES (SEE ACCESSORY DRAWINGS) 5. 3/4" [19mm] DIA. MOUNTING HOLES. REFER TO
- RECOMMENDED STEEL SUPPORT DRAWING
- 6. DIMENSIONS LISTED AS FOLLOWS: ENGLISH FT IN [METRIC] [mm]
- 7. \* APPROXIMATE DIMENSIONS DO NOT USE FOR PRE-FABRICATION OF CONNECTING PIPING
- 8. MAKE-UP WATER PRESSURE 20 psi [137 kPa] MIN, 50 psi [344 kPa] MAX

## **FACE C**

**FACE D** 

**FACE A** 

**SHIPPING** 16500 lbs+ [7485] kg+ WEIGHT

OPERATING WEIGHT

24880 lbs+ [11290] kg+

HEAVIEST SECTION WEIGHT

10890 lbs+ [4940] kg+