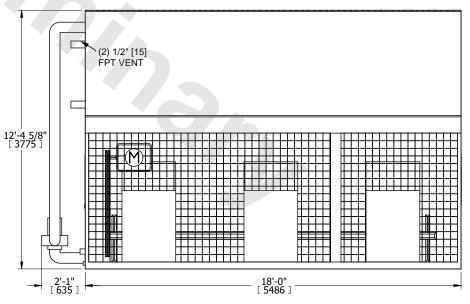

## NOTES:

- 1. (M)- FAN MOTOR LOCATION
- 2. HÉAVIEST SECTION IS COIL SECTION
- 3. MPT DENOTES MALE PIPE THREAD FPT DENOTES FEMALE PIPE THREAD BFW DENOTES BEVELED FOR WELDING GVD DENOTES GROOVED FLG DENOTES FLANGE PE DENOTES PLAIN END
- 4. +UNIT WEIGHT DOES NOT INCLUDE ACCESSORIES (SEE ACCESSORY DRAWINGS) 5. 3/4" [19mm] DIA. MOUNTING HOLES. REFER TO
- RECOMMENDED STEEL SUPPORT DRAWING
- 6. DIMENSIONS LISTED AS FOLLOWS: ENGLISH FT IN [METRIC] [mm]
- 7. \* APPROXIMATE DIMENSIONS DO NOT USE FOR PRE-FABRICATION OF CONNECTING PIPING
- 8. MAKE-UP WATER PRESSURE 20 psi [137 kPa] MIN, 50 psi [344 kPa] MAX

## **FACE C**

**FACE B PLAN VIEW** 

**FACE D** 

**FACE A** 

**FACE A** 

**SHIPPING** 18380 lbs+ [8340] kg+ WEIGHT

OPERATING WEIGHT

27540 lbs+ [12495] kg+