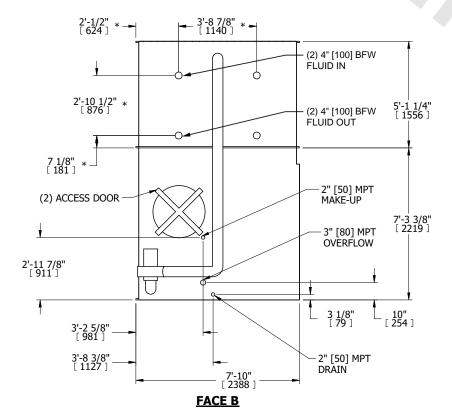

## NOTES:

- 1. (M)- FAN MOTOR LOCATION
- 2. HÉAVIEST SECTION IS COIL SECTION
- 3. MPT DENOTES MALE PIPE THREAD FPT DENOTES FEMALE PIPE THREAD BFW DENOTES BEVELED FOR WELDING GVD DENOTES GROOVED FLG DENOTES FLANGE PE DENOTES PLAIN END
- 4. +UNIT WEIGHT DOES NOT INCLUDE ACCESSORIES (SEE ACCESSORY DRAWINGS) 5. 3/4" [19mm] DIA. MOUNTING HOLES. REFER TO
- RECOMMENDED STEEL SUPPORT DRAWING
- 6. DIMENSIONS LISTED AS FOLLOWS: ENGLISH FT IN [METRIC] [mm]
- 7. \* APPROXIMATE DIMENSIONS DO NOT USE FOR PRE-FABRICATION OF CONNECTING PIPING
- 8. MAKE-UP WATER PRESSURE 20 psi [137 kPa] MIN, 50 psi [344 kPa] MAX

## **FACE C**

**FACE B PLAN VIEW** 

**FACE D** 

**FACE A** 

**FACE A** 

**SHIPPING** 18380 lbs+ [8340] kg+ WEIGHT

OPERATING WEIGHT

27540 lbs+ [12495] kg+