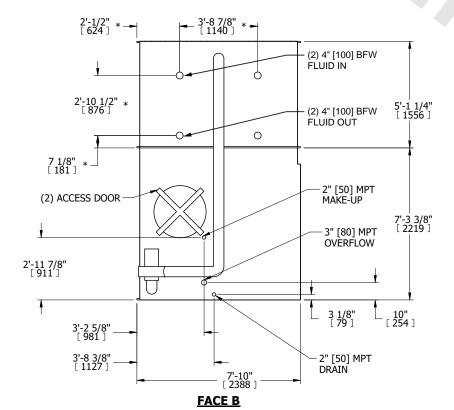

## NOTES:

- 1. (M)- FAN MOTOR LOCATION
- 2. HÉAVIEST SECTION IS COIL SECTION
- 3. MPT DENOTES MALE PIPE THREAD FPT DENOTES FEMALE PIPE THREAD BFW DENOTES BEVELED FOR WELDING GVD DENOTES GROOVED FLG DENOTES FLANGE PE DENOTES PLAIN END
- 4. +UNIT WEIGHT DOES NOT INCLUDE ACCESSORIES (SEE ACCESSORY DRAWINGS) 5. 3/4" [19mm] DIA. MOUNTING HOLES. REFER TO
- RECOMMENDED STEEL SUPPORT DRAWING
- 6. DIMENSIONS LISTED AS FOLLOWS: ENGLISH FT IN [METRIC] [mm]
- 7. \* APPROXIMATE DIMENSIONS DO NOT USE FOR PRE-FABRICATION OF CONNECTING PIPING
- 8. MAKE-UP WATER PRESSURE 20 psi [137 kPa] MIN, 50 psi [344 kPa] MAX

## **FACE C**

**FACE B PLAN VIEW** 

**FACE D** 

**FACE A** 

**FACE A** 

**SHIPPING** 18390 lbs+ [8345] kg+ WEIGHT

**OPERATING** WEIGHT

27550 lbs+ [12500] kg+