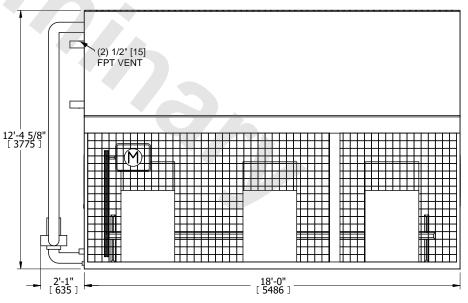

## NOTES:

- 1. (M)- FAN MOTOR LOCATION
- 2. HÉAVIEST SECTION IS COIL SECTION
- 3. MPT DENOTES MALE PIPE THREAD FPT DENOTES FEMALE PIPE THREAD BFW DENOTES BEVELED FOR WELDING GVD DENOTES GROOVED FLG DENOTES FLANGE PE DENOTES PLAIN END
- 4. +UNIT WEIGHT DOES NOT INCLUDE ACCESSORIES (SEE ACCESSORY DRAWINGS) 5. 3/4" [19mm] DIA. MOUNTING HOLES. REFER TO
- RECOMMENDED STEEL SUPPORT DRAWING
- 6. DIMENSIONS LISTED AS FOLLOWS: ENGLISH FT IN [METRIC] [mm]
- 7. \* APPROXIMATE DIMENSIONS DO NOT USE FOR PRE-FABRICATION OF CONNECTING PIPING
- 8. MAKE-UP WATER PRESSURE 20 psi [137 kPa] MIN, 50 psi [344 kPa] MAX

## **FACE C**

**FACE B PLAN VIEW** 

**FACE D** 

**FACE A** 

**FACE A** 

**SHIPPING** 18390 lbs+ [8345] kg+ WEIGHT

**OPERATING** WEIGHT

27550 lbs+ [12500] kg+