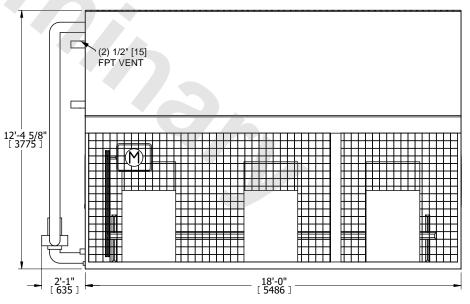

## NOTES:

- 1. (M)- FAN MOTOR LOCATION
- 2. HÉAVIEST SECTION IS COIL SECTION
- 3. MPT DENOTES MALE PIPE THREAD FPT DENOTES FEMALE PIPE THREAD BFW DENOTES BEVELED FOR WELDING GVD DENOTES GROOVED FLG DENOTES FLANGE PE DENOTES PLAIN END
- 4. +UNIT WEIGHT DOES NOT INCLUDE ACCESSORIES (SEE ACCESSORY DRAWINGS) 5. 3/4" [19mm] DIA. MOUNTING HOLES. REFER TO
- RECOMMENDED STEEL SUPPORT DRAWING
- 6. DIMENSIONS LISTED AS FOLLOWS: ENGLISH FT IN [METRIC] [mm]
- 7. \* APPROXIMATE DIMENSIONS DO NOT USE FOR PRE-FABRICATION OF CONNECTING PIPING
- 8. MAKE-UP WATER PRESSURE 20 psi [137 kPa] MIN, 50 psi [344 kPa] MAX

## **FACE C**

7'-10" [ 2388 ] **FACE B PLAN VIEW** 18'-0" [ 5486 ]

**FACE D** 

**FACE A** 

**FACE A** 

**SHIPPING** 18590 lbs+ [8435] kg+ WEIGHT

**OPERATING** WEIGHT

27750 lbs+ [12590] kg+