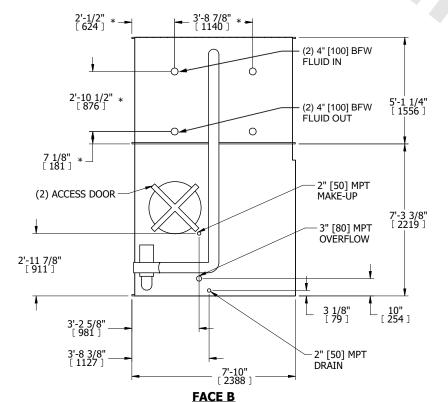

## NOTES:

- 1. (M)- FAN MOTOR LOCATION
- 2. HÉAVIEST SECTION IS COIL SECTION
- 3. MPT DENOTES MALE PIPE THREAD FPT DENOTES FEMALE PIPE THREAD BFW DENOTES BEVELED FOR WELDING GVD DENOTES GROOVED FLG DENOTES FLANGE PE DENOTES PLAIN END
- 4. +UNIT WEIGHT DOES NOT INCLUDE ACCESSORIES (SEE ACCESSORY DRAWINGS) 5. 3/4" [19mm] DIA. MOUNTING HOLES. REFER TO
- RECOMMENDED STEEL SUPPORT DRAWING
- 6. DIMENSIONS LISTED AS FOLLOWS: ENGLISH FT IN [METRIC] [mm]
- 7. \* APPROXIMATE DIMENSIONS DO NOT USE FOR PRE-FABRICATION OF CONNECTING PIPING
- 8. MAKE-UP WATER PRESSURE 20 psi [137 kPa] MIN, 50 psi [344 kPa] MAX

## **FACE C**

7'-10" [ 2388 ] **FACE B PLAN VIEW** 18'-0" [ 5486 ]

**FACE D** 

**FACE A** 

**FACE A** 

**SHIPPING** 18590 lbs+ [8435] kg+ WEIGHT

**OPERATING** WEIGHT

27750 lbs+ [12590] kg+