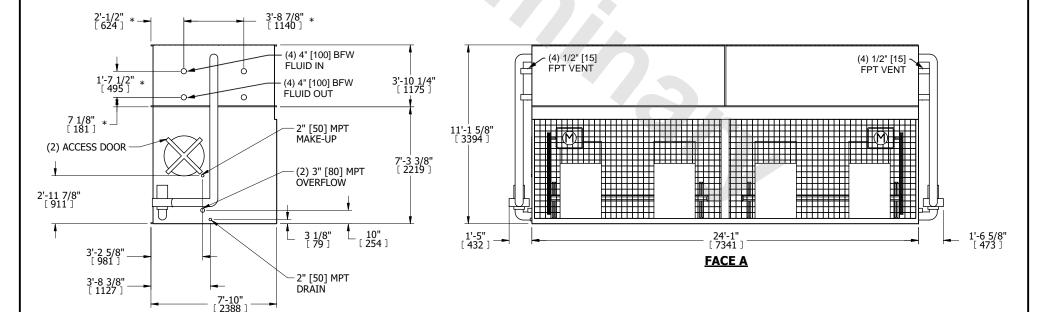

| UNIT    | CLOSED CIRCUIT COOLER |           |
|---------|-----------------------|-----------|
| MODEL # | LSWE 8P-3M24          | SCALE NTS |

## NOTES:

- 1. (M)- FAN MOTOR LOCATION
- 2. HEAVIEST SECTION IS COIL SECTION
- 3. MPT DENOTES MALE PIPE THREAD
  FPT DENOTES FEMALE PIPE THREAD
  BFW DENOTES BEVELED FOR WELDING
  GVD DENOTES GROOVED
  FLG DENOTES FLANGE
  PE DENOTES PLAIN END
- 4. +UNIT WEIGHT DOES NOT INCLUDE ACCESSORIES (SEE ACCESSORY DRAWINGS)
- 5. 3/4" [19mm] DIA. MOUNTING HOLES. REFER TO RECOMMENDED STEEL SUPPORT DRAWING
- 6. DIMENSIONS LISTED AS FOLLOWS: ENGLISH FT IN [METRIC] [mm]
- 7. \* APPROXIMATE DIMENSIONS DO NOT USE FOR PRE-FABRICATION OF CONNECTING PIPING
- 8. MAKE-UP WATER PRESSURE 20 psi [137 kPa] MIN, 50 psi [344 kPa] MAX

## FACE C

**FACE B**