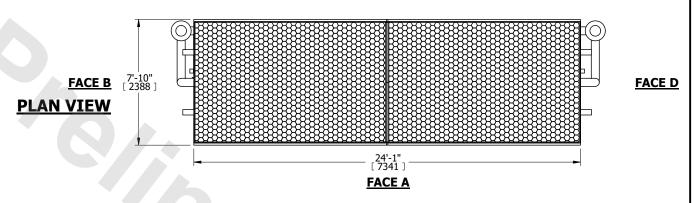

| UNIT    | CLOSED CIRCUIT COOLER |           |
|---------|-----------------------|-----------|
| MODEL # | LSWE 8P-3M24          | SCALE NTS |



## NOTES:

- 1. (M)- FAN MOTOR LOCATION
- 2. HEAVIEST SECTION IS COIL SECTION
- 3. MPT DENOTES MALE PIPE THREAD
  FPT DENOTES FEMALE PIPE THREAD
  BFW DENOTES BEVELED FOR WELDING
  GVD DENOTES GROOVED
  FLG DENOTES FLANGE
  PE DENOTES PLAIN END
- 4. +UNIT WEIGHT DOES NOT INCLUDE ACCESSORIES (SEE ACCESSORY DRAWINGS)
- 5. 3/4" [19mm] DIA. MOUNTING HOLES. REFER TO RECOMMENDED STEEL SUPPORT DRAWING
- 6. DIMENSIONS LISTED AS FOLLOWS: ENGLISH FT IN [METRIC] [mm]
- 7. \* APPROXIMATE DIMENSIONS DO NOT USE FOR PRE-FABRICATION OF CONNECTING PIPING
- 8. MAKE-UP WATER PRESSURE 20 psi [137 kPa] MIN, 50 psi [344 kPa] MAX

## FACE C





**FACE B**