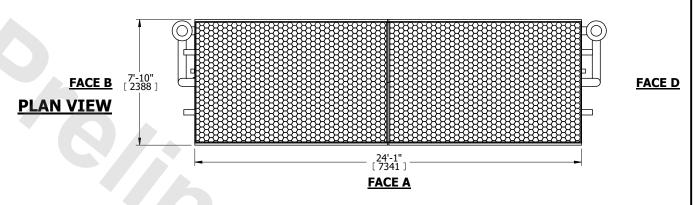

| UNIT    | CLOSED CIRCUIT COOLER |           |
|---------|-----------------------|-----------|
| MODEL # | LSWE 8P-3N24          | SCALE NTS |

DWG. # WLEP82406-DRD-ST REV. SERIAL # DATE 7/9/2025

## NOTES:

- 1. (M)- FAN MOTOR LOCATION
- 2. HEAVIEST SECTION IS COIL SECTION
- 2. HEAVIEST SECTION IS COIL SECTION
  3. MPT DENOTES MALE PIPE THREAD
  FPT DENOTES FEMALE PIPE THREAD
  BFW DENOTES BEVELED FOR WELDING
  GVD DENOTES GROOVED
  FLG DENOTES FLANGE
  PE DENOTES PLAIN END
- 4. +UNIT WEIGHT DOES NOT INCLUDE ACCESSORIES (SEE ACCESSORY DRAWINGS)
- 5. 3/4" [19mm] DIA. MOUNTING HOLES. REFER TÓ RECOMMENDED STEEL SUPPORT DRAWING
- 6. DIMENSIONS LISTED AS FOLLOWS: ENGLISH FT IN  $[{\sf METRIC}]$  [mm]
- 7. \* APPROXIMATE DIMENSIONS DO NOT USE FOR PRE-FABRICATION OF CONNECTING PIPING
- 8. MAKE-UP WATER PRESSURE 20 psi [137 kPa] MIN, 50 psi [344 kPa] MAX