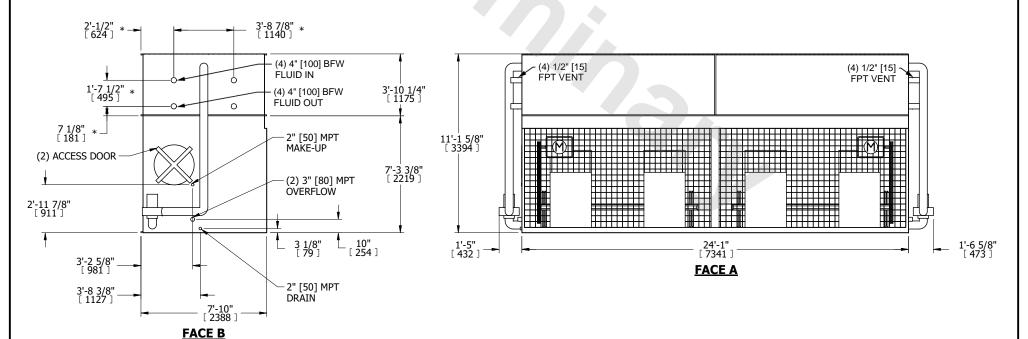

| UNIT    | CLOSED CIRCUIT COOLER |           |
|---------|-----------------------|-----------|
| MODEL # | LSWE 8P-3N24          | SCALE NTS |

DWG. # WLEP82406-DRD-ST REV. SERIAL # DATE 7/9/2025

## NOTES:

- 1. (M)- FAN MOTOR LOCATION
- 2. HEAVIEST SECTION IS COIL SECTION
- 2. HEAVIEST SECTION IS COIL SECTION
  3. MPT DENOTES MALE PIPE THREAD
  FPT DENOTES FEMALE PIPE THREAD
  BFW DENOTES BEVELED FOR WELDING
  GVD DENOTES GROOVED
  FLG DENOTES FLANGE
  PE DENOTES PLAIN END
- 4. +UNIT WEIGHT DOES NOT INCLUDE ACCESSORIES (SEE ACCESSORY DRAWINGS)
- 5. 3/4" [19mm] DIA. MOUNTING HOLES. REFER TÓ RECOMMENDED STEEL SUPPORT DRAWING
- 6. DIMENSIONS LISTED AS FOLLOWS: ENGLISH FT IN  $[{\sf METRIC}]$  [mm]
- 7. \* APPROXIMATE DIMENSIONS DO NOT USE FOR PRE-FABRICATION OF CONNECTING PIPING
- 8. MAKE-UP WATER PRESSURE 20 psi [137 kPa] MIN, 50 psi [344 kPa] MAX