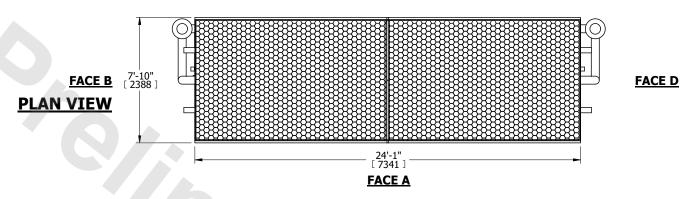

| UNIT    | CLOSED CIRCUIT COOLER |           |
|---------|-----------------------|-----------|
| MODEL # | LSWE 8P-5N24          | SCALE NTS |



## NOTES:

- 1. (M)- FAN MOTOR LOCATION
- 2. HÉAVIEST SECTION IS COIL SECTION
- 3. MPT DENOTES MALE PIPE THREAD
  FPT DENOTES FEMALE PIPE THREAD
  BFW DENOTES BEVELED FOR WELDING
  GVD DENOTES GROOVED
  FLG DENOTES FLANGE
  PE DENOTES PLAIN END
- 4. +UNIT WEIGHT DOES NOT INCLUDE ACCESSORIES (SEE ACCESSORY DRAWINGS)
- 5. 3/4" [19mm] DIA. MOUNTING HOLES. REFER TÓ RECOMMENDED STEEL SUPPORT DRAWING
- 6. DIMENSIONS LISTED AS FOLLOWS: ENGLISH FT IN [METRIC] [mm]
- 7. \* APPROXIMATE DIMENSIONS DO NOT USE FOR PRE-FABRICATION OF CONNECTING PIPING
- 8. MAKE-UP WATER PRESSURE 20 psi [137 kPa] MIN, 50 psi [344 kPa] MAX

## FACE C





**FACE B**