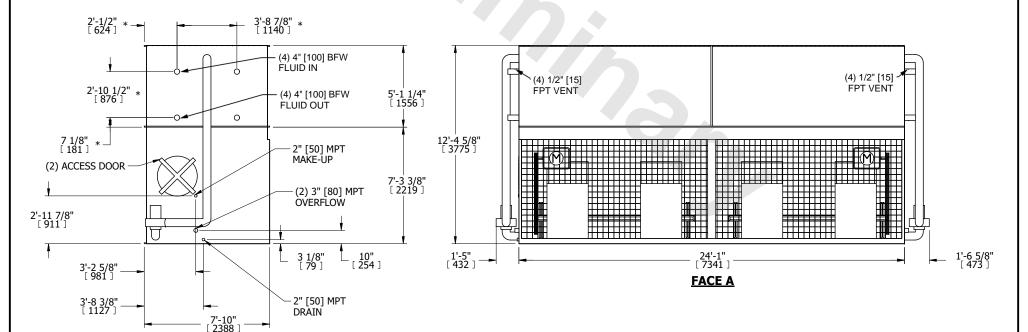

| UNIT    | CLOSED CIRCUIT COOLER |           |
|---------|-----------------------|-----------|
| MODEL # | LSWE 8P-5N24          | SCALE NTS |

## NOTES:

- 1. (M)- FAN MOTOR LOCATION
- 2. HÉAVIEST SECTION IS COIL SECTION
- 3. MPT DENOTES MALE PIPE THREAD
  FPT DENOTES FEMALE PIPE THREAD
  BFW DENOTES BEVELED FOR WELDING
  GVD DENOTES GROOVED
  FLG DENOTES FLANGE
  PE DENOTES PLAIN END
- 4. +UNIT WEIGHT DOES NOT INCLUDE ACCESSORIES (SEE ACCESSORY DRAWINGS)
- 5. 3/4" [19mm] DIA. MOUNTING HOLES. REFER TÓ RECOMMENDED STEEL SUPPORT DRAWING
- 6. DIMENSIONS LISTED AS FOLLOWS: ENGLISH FT IN [METRIC] [mm]
- 7. \* APPROXIMATE DIMENSIONS DO NOT USE FOR PRE-FABRICATION OF CONNECTING PIPING
- 8. MAKE-UP WATER PRESSURE 20 psi [137 kPa] MIN, 50 psi [344 kPa] MAX

## FACE C

**FACE B**