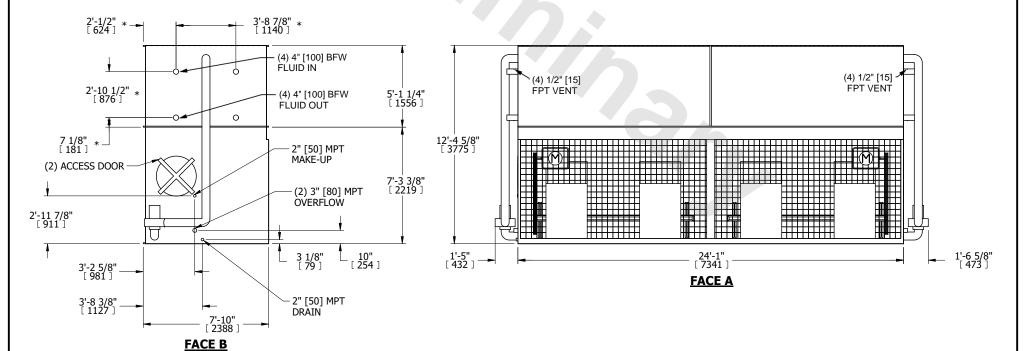

| UNIT    | CLOSED CIRCUIT COOLER |           |
|---------|-----------------------|-----------|
| MODEL # | LSWE 8P-5O24          | SCALE NTS |

DWG. # REV. WLEP82410-DRD-ST DATE 7/6/2025 SERIAL #

- 1. (M)- FAN MOTOR LOCATION
- 2. HÉAVIEST SECTION IS COIL SECTION
- 3. MPT DENOTES MALE PIPE THREAD FPT DENOTES FEMALE PIPE THREAD BFW DENOTES BEVELED FOR WELDING **GVD DENOTES GROOVED** FLG DENOTES FLANGE PE DENOTES PLAIN END
- 4. +UNIT WEIGHT DOES NOT INCLUDE ACCESSORIES (SEE ACCESSORY DRAWINGS)
- 5. 3/4" [19mm] DIA. MOUNTING HOLES. REFER TÓ RECOMMENDED STEEL SUPPORT DRAWING
- 6. DIMENSIONS LISTED AS FOLLOWS: ENGLISH FT IN [METRIC] [mm]
- 7. \* APPROXIMATE DIMENSIONS DO NOT USE FOR PRE-FABRICATION OF CONNECTING PIPING
- 8. MAKE-UP WATER PRESSURE

20 psi [137 kPa] MIN, 50 psi [344 kPa] MAX