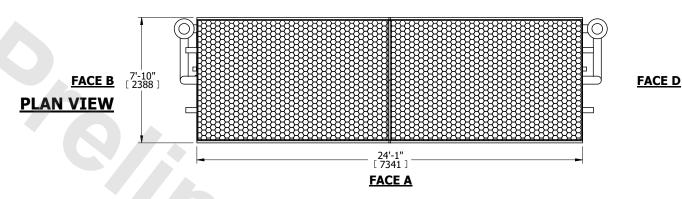

| UNIT    | CLOSED CIRCUIT COOLER |           |
|---------|-----------------------|-----------|
| MODEL # | LSWE 8P-5O24          | SCALE NTS |

DWG. # REV. WLEP82410-DRD-ST DATE 7/6/2025 SERIAL #

- 1. (M)- FAN MOTOR LOCATION
- 2. HÉAVIEST SECTION IS COIL SECTION
- 3. MPT DENOTES MALE PIPE THREAD FPT DENOTES FEMALE PIPE THREAD BFW DENOTES BEVELED FOR WELDING **GVD DENOTES GROOVED** FLG DENOTES FLANGE PE DENOTES PLAIN END
- 4. +UNIT WEIGHT DOES NOT INCLUDE ACCESSORIES (SEE ACCESSORY DRAWINGS)
- 5. 3/4" [19mm] DIA. MOUNTING HOLES. REFER TÓ RECOMMENDED STEEL SUPPORT DRAWING
- 6. DIMENSIONS LISTED AS FOLLOWS: ENGLISH FT IN [METRIC] [mm]
- 7. \* APPROXIMATE DIMENSIONS DO NOT USE FOR PRE-FABRICATION OF CONNECTING PIPING
- 8. MAKE-UP WATER PRESSURE