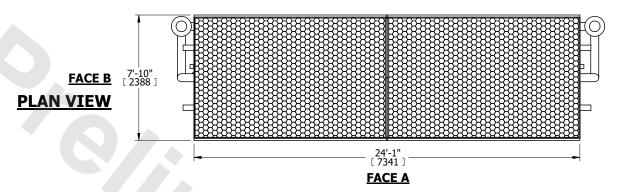

## NOTES:

- 1. (M)- FAN MOTOR LOCATION
- 2. HÉAVIEST SECTION IS COIL SECTION
- 3. MPT DENOTES MALE PIPE THREAD
  FPT DENOTES FEMALE PIPE THREAD
  BFW DENOTES BEVELED FOR WELDING
  GVD DENOTES GROOVED
  FLG DENOTES FLANGE
  PE DENOTES PLAIN END
- 4. +UNIT WEIGHT DOES NOT INCLUDE ACCESSORIES (SEE ACCESSORY DRAWINGS)
- 5. 3/4" [19mm] DIA. MOUNTING HOLES. REFER TO RECOMMENDED STEEL SUPPORT DRAWING
- 6. DIMENSIONS LISTED AS FOLLOWS: ENGLISH FT IN [METRIC] [mm]
- 7. \* APPROXIMATE DIMENSIONS DO NOT USE FOR PRE-FABRICATION OF CONNECTING PIPING
- 8. MAKE-UP WATER PRESSURE 20 psi [137 kPa] MIN, 50 psi [344 kPa] MAX

## FACE C

**FACE B** 

**FACE D**