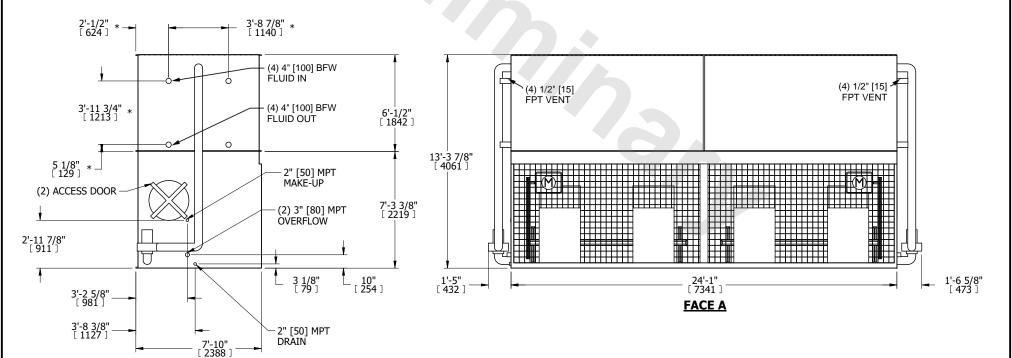

## NOTES:

- 1. (M)- FAN MOTOR LOCATION
- 2. HÉAVIEST SECTION IS COIL SECTION
- 3. MPT DENOTES MALE PIPE THREAD
  FPT DENOTES FEMALE PIPE THREAD
  BFW DENOTES BEVELED FOR WELDING
  GVD DENOTES GROOVED
  FLG DENOTES FLANGE
  PE DENOTES PLAIN END
- 4. +UNIT WEIGHT DOES NOT INCLUDE ACCESSORIES (SEE ACCESSORY DRAWINGS)
- 5. 3/4" [19mm] DIA. MOUNTING HOLES. REFER TO RECOMMENDED STEEL SUPPORT DRAWING
- 6. DIMENSIONS LISTED AS FOLLOWS: ENGLISH FT IN [METRIC] [mm]
- 7. \* APPROXIMATE DIMENSIONS DO NOT USE FOR PRE-FABRICATION OF CONNECTING PIPING
- 8. MAKE-UP WATER PRESSURE 20 psi [137 kPa] MIN, 50 psi [344 kPa] MAX

## FACE C

**FACE B** 

**FACE D**