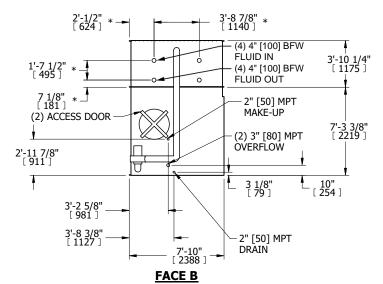

## NOTES:

- 1. (M)- FAN MOTOR LOCATION
- 2. HÉAVIEST SECTION IS COIL SECTION
- 3. MPT DENOTES MALE PIPE THREAD FPT DENOTES FEMALE PIPE THREAD BFW DENOTES BEVELED FOR WELDING GVD DENOTES GROOVED FLG DENOTES FLANGE PE DENOTES PLAIN END
- 4. +UNIT WEIGHT DOES NOT INCLUDE ACCESSORIES (SEE ACCESSORY DRAWINGS)
- 5. 3/4" [19mm] DIA. MOUNTING HOLES. REFER TO RECOMMENDED STEEL SUPPORT DRAWING
- 6. DIMENSIONS LISTED AS FOLLOWS: ENGLISH FT IN  $[{\sf METRIC}]$  [mm]
- 7. \* APPROXIMATE DIMENSIONS DO NOT USE FOR PRE-FABRICATION OF CONNECTING PIPING
- 8. MAKE-UP WATER PRESSURE 20 psi [137 kPa] MIN, 50 psi [344 kPa] MAX