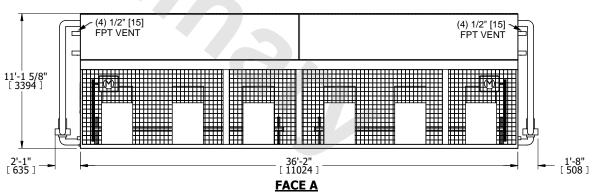

## NOTES:

- 1. (M)- FAN MOTOR LOCATION
- 2. HÉAVIEST SECTION IS COIL SECTION
- 3. MPT DENOTES MALE PIPE THREAD FPT DENOTES FEMALE PIPE THREAD BFW DENOTES BEVELED FOR WELDING GVD DENOTES GROOVED FLG DENOTES FLANGE PE DENOTES PLAIN END
- 4. +UNIT WEIGHT DOES NOT INCLUDE ACCESSORIES (SEE ACCESSORY DRAWINGS)
- 5. 3/4" [19mm] DIA. MOUNTING HOLES. REFER TO RECOMMENDED STEEL SUPPORT DRAWING
- 6. DIMENSIONS LISTED AS FOLLOWS: ENGLISH FT IN  $[{\sf METRIC}]$  [mm]
- 7. \* APPROXIMATE DIMENSIONS DO NOT USE FOR PRE-FABRICATION OF CONNECTING PIPING
- 8. MAKE-UP WATER PRESSURE 20 psi [137 kPa] MIN, 50 psi [344 kPa] MAX