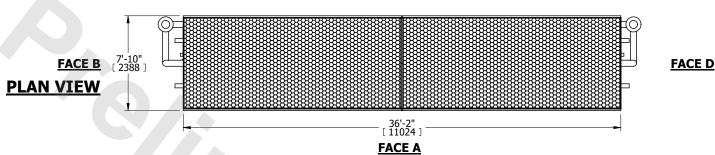

## NOTES:

- 1. (M)- FAN MOTOR LOCATION
- 2. HÉAVIEST SECTION IS COIL SECTION
- 3. MPT DENOTES MALE PIPE THREAD FPT DENOTES FEMALE PIPE THREAD BFW DENOTES BEVELED FOR WELDING GVD DENOTES GROOVED FLG DENOTES FLANGE PE DENOTES PLAIN END
- 4. +UNIT WEIGHT DOES NOT INCLUDE ACCESSORIES (SEE ACCESSORY DRAWINGS)
- 5. 3/4" [19mm] DIA. MOUNTING HOLES. REFER TO RECOMMENDED STEEL SUPPORT DRAWING
- 6. DIMENSIONS LISTED AS FOLLOWS: ENGLISH FT IN  $[{\sf METRIC}]$  [mm]
- 7. \* APPROXIMATE DIMENSIONS DO NOT USE FOR PRE-FABRICATION OF CONNECTING PIPING
- 8. MAKE-UP WATER PRESSURE 20 psi [137 kPa] MIN, 50 psi [344 kPa] MAX