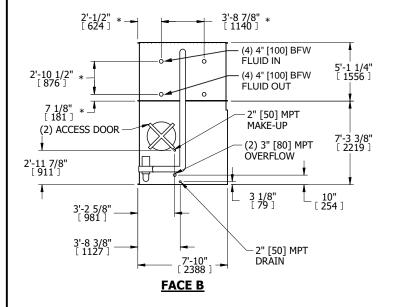

## NOTES:

- 1. (M)- FAN MOTOR LOCATION
- 2. HÉAVIEST SECTION IS COIL SECTION
- 3. MPT DENOTES MALE PIPE THREAD FPT DENOTES FEMALE PIPE THREAD BFW DENOTES BEVELED FOR WELDING **GVD DENOTES GROOVED** FLG DENOTES FLANGE
- PE DENOTES PLAIN END
- 4. +UNIT WEIGHT DOES NOT INCLUDE ACCESSORIES (SEE ACCESSORY DRAWINGS) 5. 3/4" [19mm] DIA. MOUNTING HOLES. REFER TO
- RECOMMENDED STEEL SUPPORT DRAWING
- 6. DIMENSIONS LISTED AS FOLLOWS: ENGLISH FT IN [METRIC] [mm]
- 7. \* APPROXIMATE DIMENSIONS DO NOT USE FOR PRE-FABRICATION OF CONNECTING PIPING
- 8. MAKE-UP WATER PRESSURE 20 psi [137 kPa] MIN, 50 psi [344 kPa] MAX