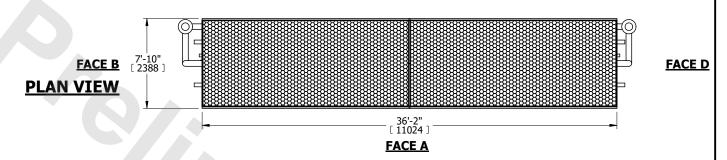

| UNIT CLOSED CIRCUIT COOLER |              | COOLER    |
|----------------------------|--------------|-----------|
| MODEL #                    | LSWE 8P-5O36 | SCALE NTS |

DWG. # REV. WLEP83610-DRD-ST DATE 7/6/2025 SERIAL #

## NOTES:

- 1. (M)- FAN MOTOR LOCATION
- 2. HÉAVIEST SECTION IS COIL SECTION
- 3. MPT DENOTES MALE PIPE THREAD FPT DENOTES FEMALE PIPE THREAD BFW DENOTES BEVELED FOR WELDING **GVD DENOTES GROOVED** FLG DENOTES FLANGE
- PE DENOTES PLAIN END
- 4. +UNIT WEIGHT DOES NOT INCLUDE ACCESSORIES (SEE ACCESSORY DRAWINGS) 5. 3/4" [19mm] DIA. MOUNTING HOLES. REFER TO
- RECOMMENDED STEEL SUPPORT DRAWING
- 6. DIMENSIONS LISTED AS FOLLOWS: ENGLISH FT IN [METRIC] [mm]
- 7. \* APPROXIMATE DIMENSIONS DO NOT USE FOR PRE-FABRICATION OF CONNECTING PIPING
- 8. MAKE-UP WATER PRESSURE 20 psi [137 kPa] MIN, 50 psi [344 kPa] MAX