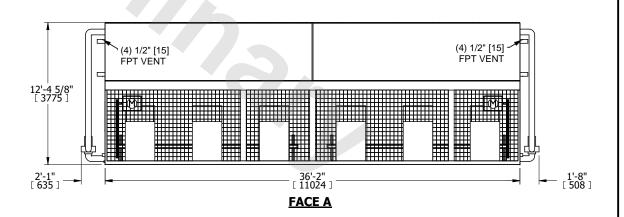

## NOTES:

- 1. (M)- FAN MOTOR LOCATION
- 2. HÉAVIEST SECTION IS COIL SECTION
- 3. MPT DENOTES MALE PIPE THREAD FPT DENOTES FEMALE PIPE THREAD BFW DENOTES BEVELED FOR WELDING **GVD DENOTES GROOVED** FLG DENOTES FLANGE
- PE DENOTES PLAIN END
- 4. +UNIT WEIGHT DOES NOT INCLUDE ACCESSORIES (SEE ACCESSORY DRAWINGS) 5. 3/4" [19mm] DIA. MOUNTING HOLES. REFER TO
- RECOMMENDED STEEL SUPPORT DRAWING
- 6. DIMENSIONS LISTED AS FOLLOWS: ENGLISH FT IN [METRIC] [mm]
- 7. \* APPROXIMATE DIMENSIONS DO NOT USE FOR PRE-FABRICATION OF CONNECTING PIPING
- 8. MAKE-UP WATER PRESSURE 20 psi [137 kPa] MIN, 50 psi [344 kPa] MAX