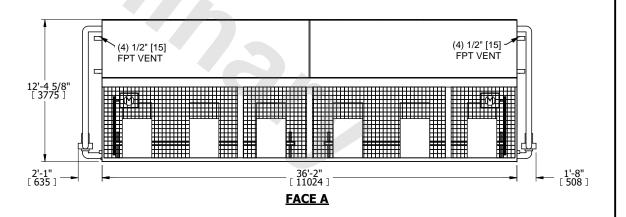

## NOTES:

- 1. (M)- FAN MOTOR LOCATION
- 2. HÉAVIEST SECTION IS COIL SECTION
- 3. MPT DENOTES MALE PIPE THREAD FPT DENOTES FEMALE PIPE THREAD BFW DENOTES BEVELED FOR WELDING **GVD DENOTES GROOVED** FLG DENOTES FLANGE PE DENOTES PLAIN END
- 4. +UNIT WEIGHT DOES NOT INCLUDE
- ACCESSORIES (SEE ACCESSORY DRAWINGS) 5. 3/4" [19mm] DIA. MOUNTING HOLES. REFER TO RECOMMENDED STEEL SUPPORT DRAWING
- 6. DIMENSIONS LISTED AS FOLLOWS: ENGLISH FT IN [METRIC] [mm]
- 7. \* APPROXIMATE DIMENSIONS DO NOT USE FOR PRE-FABRICATION OF CONNECTING PIPING
- 8. MAKE-UP WATER PRESSURE 20 psi [137 kPa] MIN, 50 psi [344 kPa] MAX