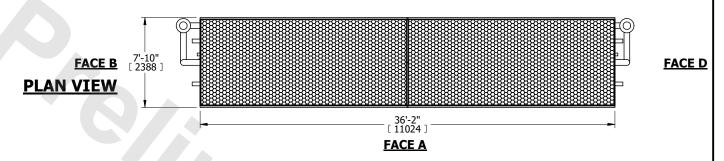

## NOTES:

- 1. (M)- FAN MOTOR LOCATION
- 2. HÉAVIEST SECTION IS COIL SECTION
- 3. MPT DENOTES MALE PIPE THREAD FPT DENOTES FEMALE PIPE THREAD BFW DENOTES BEVELED FOR WELDING **GVD DENOTES GROOVED** FLG DENOTES FLANGE PE DENOTES PLAIN END
- 4. +UNIT WEIGHT DOES NOT INCLUDE
- ACCESSORIES (SEE ACCESSORY DRAWINGS) 5. 3/4" [19mm] DIA. MOUNTING HOLES. REFER TO RECOMMENDED STEEL SUPPORT DRAWING
- 6. DIMENSIONS LISTED AS FOLLOWS: ENGLISH FT IN [METRIC] [mm]
- 7. \* APPROXIMATE DIMENSIONS DO NOT USE FOR PRE-FABRICATION OF CONNECTING PIPING
- 8. MAKE-UP WATER PRESSURE 20 psi [137 kPa] MIN, 50 psi [344 kPa] MAX