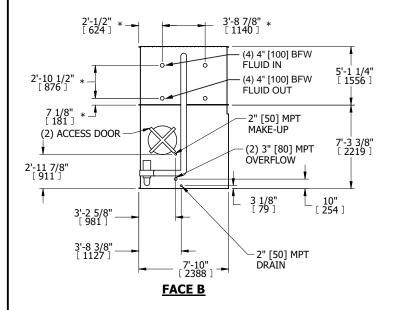

## NOTES:

- 1. (M)- FAN MOTOR LOCATION
- 2. HÉAVIEST SECTION IS COIL SECTION
- 3. MPT DENOTES MALE PIPE THREAD FPT DENOTES FEMALE PIPE THREAD BFW DENOTES BEVELED FOR WELDING **GVD DENOTES GROOVED** FLG DENOTES FLANGE PE DENOTES PLAIN END
- 4. +UNIT WEIGHT DOES NOT INCLUDE
- ACCESSORIES (SEE ACCESSORY DRAWINGS) 5. 3/4" [19mm] DIA. MOUNTING HOLES. REFER TO RECOMMENDED STEEL SUPPORT DRAWING
- 6. DIMENSIONS LISTED AS FOLLOWS: ENGLISH FT IN [METRIC] [mm]
- 7. \* APPROXIMATE DIMENSIONS DO NOT USE FOR PRE-FABRICATION OF CONNECTING PIPING
- 8. MAKE-UP WATER PRESSURE 20 psi [137 kPa] MIN, 50 psi [344 kPa] MAX