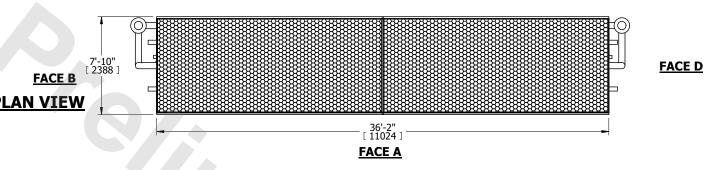

## NOTES:

- 1. (M)- FAN MOTOR LOCATION
- 2. HÉAVIEST SECTION IS COIL SECTION
- 3. MPT DENOTES MALE PIPE THREAD FPT DENOTES FEMALE PIPE THREAD BFW DENOTES BEVELED FOR WELDING GVD DENOTES GROOVED FLG DENOTES FLANGE PE DENOTES PLAIN END
- 4. +UNIT WEIGHT DOES NOT INCLUDE
- ACCESSORIES (SEE ACCESSORY DRAWINGS) 5. 3/4" [19mm] DIA. MOUNTING HOLES. REFER TO RECOMMENDED STEEL SUPPORT DRAWING
- 6. DIMENSIONS LISTED AS FOLLOWS: ENGLISH FT IN [METRIC] [mm]
- 7. \* APPROXIMATE DIMENSIONS DO NOT USE FOR PRE-FABRICATION OF CONNECTING PIPING PLAN VIEW 8. MAKE-UP WATER PRESSURE
- 20 psi [137 kPa] MIN, 50 psi [344 kPa] MAX