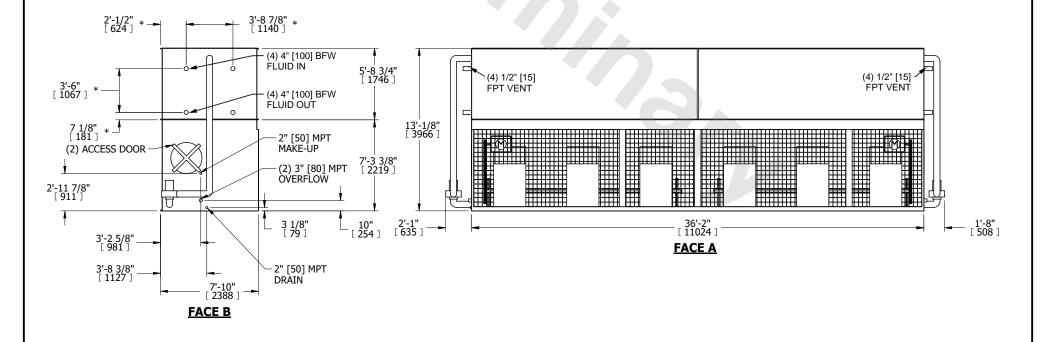

## NOTES:

- 1. (M)- FAN MOTOR LOCATION
- 2. HÉAVIEST SECTION IS COIL SECTION
- 3. MPT DENOTES MALE PIPE THREAD FPT DENOTES FEMALE PIPE THREAD BFW DENOTES BEVELED FOR WELDING GVD DENOTES GROOVED FLG DENOTES FLANGE PE DENOTES PLAIN END
- 4. +UNIT WEIGHT DOES NOT INCLUDE
- ACCESSORIES (SEE ACCESSORY DRAWINGS) 5. 3/4" [19mm] DIA. MOUNTING HOLES. REFER TO RECOMMENDED STEEL SUPPORT DRAWING
- 6. DIMENSIONS LISTED AS FOLLOWS: ENGLISH FT IN [METRIC] [mm]
- 7. \* APPROXIMATE DIMENSIONS DO NOT USE FOR PRE-FABRICATION OF CONNECTING PIPING PLAN VIEW 8. MAKE-UP WATER PRESSURE
- 20 psi [137 kPa] MIN, 50 psi [344 kPa] MAX

## **FACE C**