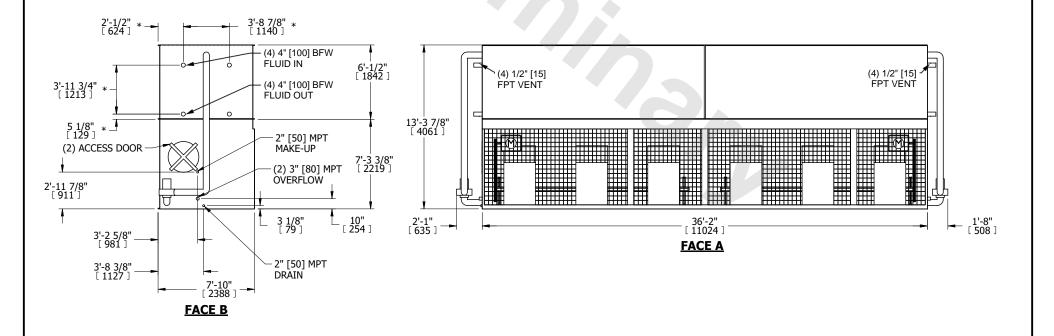

## NOTES:

**SHIPPING** 

WEIGHT

- 1. (M)- FAN MOTOR LOCATION
- 2. HÉAVIEST SECTION IS COIL SECTION
- 3. MPT DENOTES MALE PIPE THREAD FPT DENOTES FEMALE PIPE THREAD BFW DENOTES BEVELED FOR WELDING

GVD DENOTES GROOVED FLG DENOTES FLANGE

- PE DENOTES PLAIN END
- 4. +UNIT WEIGHT DOES NOT INCLUDE ACCESSORIES (SEE ACCESSORY DRAWINGS)
- 5. 3/4" [19mm] DIA. MOUNTING HOLES. REFER TÓ RECOMMENDED STEEL SUPPORT DRAWING
- 6. DIMENSIONS LISTED AS FOLLOWS: ENGLISH FT IN [METRIC] [mm]
- 7. \* APPROXIMATE DIMENSIONS DO NOT USE FOR PRE-FABRICATION OF CONNECTING PIPING