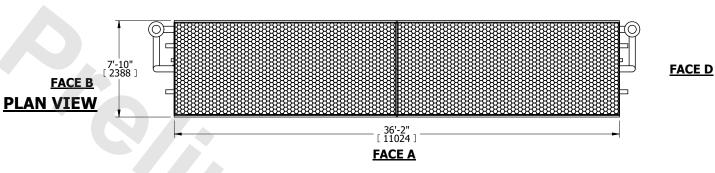

| UNIT CLOSED CIRCUIT COOLER |              | COOLER    |
|----------------------------|--------------|-----------|
| MODEL #                    | LSWE 8P-7O36 | SCALE NTS |

DWG. # WLEP83614-DRD-ST REV. SERIAL # DATE 8/17/2025