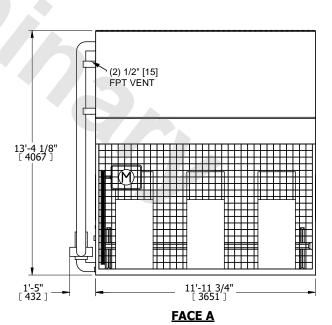

## NOTES:

- 1. (M)- FAN MOTOR LOCATION
- 2. HÉAVIEST SECTION IS COIL SECTION
- 3. MPT DENOTES MALE PIPE THREAD FPT DENOTES FEMALE PIPE THREAD BFW DENOTES BEVELED FOR WELDING GVD DENOTES GROOVED
  - FLG DENOTES FLANGE
- PE DENOTES PLAIN END
- 4. +UNIT WEIGHT DOES NOT INCLUDE ACCESSORIES (SEE ACCESSORY DRAWINGS)
- 5. 3/4" [19mm] DIA. MOUNTING HOLES. REFER TÓ RECOMMENDED STEEL SUPPORT DRAWING
- 6. DIMENSIONS LISTED AS FOLLOWS: ENGLISH FT IN [METRIC] [mm]
- 7. \* APPROXIMATE DIMENSIONS DO NOT USE FOR PRE-FABRICATION OF CONNECTING PIPING
- 8. MAKE-UP WATER PRESSURE 20 psi [137 kPa] MIN, 50 psi [344 kPa] MAX