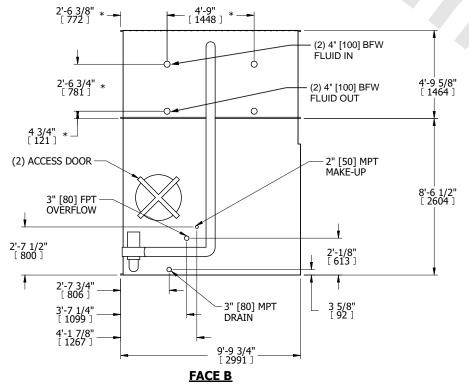

## NOTES:

- 1. (M)- FAN MOTOR LOCATION
- 2. HÉAVIEST SECTION IS COIL SECTION
- 3. MPT DENOTES MALE PIPE THREAD FPT DENOTES FEMALE PIPE THREAD BFW DENOTES BEVELED FOR WELDING GVD DENOTES GROOVED
  - FLG DENOTES FLANGE
- PE DENOTES PLAIN END
- 4. +UNIT WEIGHT DOES NOT INCLUDE ACCESSORIES (SEE ACCESSORY DRAWINGS)
- 5. 3/4" [19mm] DIA. MOUNTING HOLES. REFER TÓ RECOMMENDED STEEL SUPPORT DRAWING
- 6. DIMENSIONS LISTED AS FOLLOWS: ENGLISH FT IN [METRIC] [mm]
- 7. \* APPROXIMATE DIMENSIONS DO NOT USE FOR PRE-FABRICATION OF CONNECTING PIPING
- 8. MAKE-UP WATER PRESSURE 20 psi [137 kPa] MIN, 50 psi [344 kPa] MAX