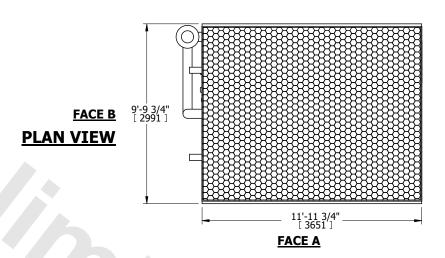

## NOTES:

- 1. (M)- FAN MOTOR LOCATION
- 2. HÉAVIEST SECTION IS COIL SECTION
- 3. MPT DENOTES MALE PIPE THREAD FPT DENOTES FEMALE PIPE THREAD BFW DENOTES BEVELED FOR WELDING GVD DENOTES GROOVED
  - FLG DENOTES FLANGE
- PE DENOTES PLAIN END
- 4. +UNIT WEIGHT DOES NOT INCLUDE ACCESSORIES (SEE ACCESSORY DRAWINGS)
- 5. 3/4" [19mm] DIA. MOUNTING HOLES. REFER TÓ RECOMMENDED STEEL SUPPORT DRAWING
- 6. DIMENSIONS LISTED AS FOLLOWS: ENGLISH FT IN [METRIC] [mm]
- 7. \* APPROXIMATE DIMENSIONS DO NOT USE FOR PRE-FABRICATION OF CONNECTING PIPING
- 8. MAKE-UP WATER PRESSURE 20 psi [137 kPa] MIN, 50 psi [344 kPa] MAX