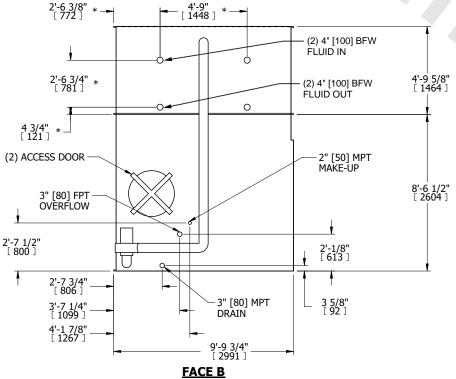

| UNIT    | CLOSED CIRCUIT COOLER |           |
|---------|-----------------------|-----------|
| MODEL # | LSWE 10-4N12          | SCALE NTS |

DWG. # REV. WLETM1208-DRD-ST DATE 8/20/2025 SERIAL #

- 1. (M)- FAN MOTOR LOCATION
- 2. HÉAVIEST SECTION IS COIL SECTION
- 3. MPT DENOTES MALE PIPE THREAD FPT DENOTES FEMALE PIPE THREAD BFW DENOTES BEVELED FOR WELDING **GVD DENOTES GROOVED** 
  - FLG DENOTES FLANGE PE DENOTES PLAIN END
- 4. +UNIT WEIGHT DOES NOT INCLUDE ACCESSORIES (SEE ACCESSORY DRAWINGS)
- 5. 3/4" [19mm] DIA. MOUNTING HOLES. REFER TÓ RECOMMENDED STEEL SUPPORT DRAWING
- 6. DIMENSIONS LISTED AS FOLLOWS: ENGLISH FT IN [METRIC] [mm]
- 7. \* APPROXIMATE DIMENSIONS DO NOT USE FOR PRE-FABRICATION OF CONNECTING PIPING
- 8. MAKE-UP WATER PRESSURE 20 psi [137 kPa] MIN, 50 psi [344 kPa] MAX