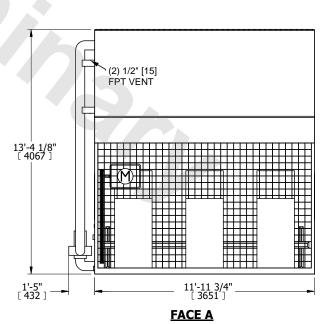

| UNIT    | CLOSED CIRCUIT COOLER |           |
|---------|-----------------------|-----------|
| MODEL # | LSWE 10-4N12          | SCALE NTS |

DWG. # REV. WLETM1208-DRD-ST DATE 8/20/2025 SERIAL #

- 1. (M)- FAN MOTOR LOCATION
- 2. HÉAVIEST SECTION IS COIL SECTION
- 3. MPT DENOTES MALE PIPE THREAD FPT DENOTES FEMALE PIPE THREAD BFW DENOTES BEVELED FOR WELDING **GVD DENOTES GROOVED** 
  - FLG DENOTES FLANGE PE DENOTES PLAIN END
- 4. +UNIT WEIGHT DOES NOT INCLUDE ACCESSORIES (SEE ACCESSORY DRAWINGS)
- 5. 3/4" [19mm] DIA. MOUNTING HOLES. REFER TÓ RECOMMENDED STEEL SUPPORT DRAWING
- 6. DIMENSIONS LISTED AS FOLLOWS: ENGLISH FT IN [METRIC] [mm]
- 7. \* APPROXIMATE DIMENSIONS DO NOT USE FOR PRE-FABRICATION OF CONNECTING PIPING
- 8. MAKE-UP WATER PRESSURE 20 psi [137 kPa] MIN, 50 psi [344 kPa] MAX