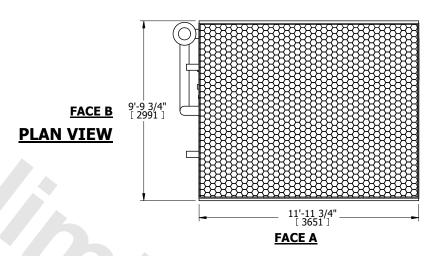

| UNIT    | CLOSED CIRCUIT COOLER |           |
|---------|-----------------------|-----------|
| MODEL # | LSWE 10-4N12          | SCALE NTS |

DWG. # REV. WLETM1208-DRD-ST DATE 8/20/2025 SERIAL #

- 1. (M)- FAN MOTOR LOCATION
- 2. HÉAVIEST SECTION IS COIL SECTION
- 3. MPT DENOTES MALE PIPE THREAD FPT DENOTES FEMALE PIPE THREAD BFW DENOTES BEVELED FOR WELDING **GVD DENOTES GROOVED** 
  - FLG DENOTES FLANGE PE DENOTES PLAIN END
- 4. +UNIT WEIGHT DOES NOT INCLUDE ACCESSORIES (SEE ACCESSORY DRAWINGS)
- 5. 3/4" [19mm] DIA. MOUNTING HOLES. REFER TÓ RECOMMENDED STEEL SUPPORT DRAWING
- 6. DIMENSIONS LISTED AS FOLLOWS: ENGLISH FT IN [METRIC] [mm]
- 7. \* APPROXIMATE DIMENSIONS DO NOT USE FOR PRE-FABRICATION OF CONNECTING PIPING
- 8. MAKE-UP WATER PRESSURE 20 psi [137 kPa] MIN, 50 psi [344 kPa] MAX