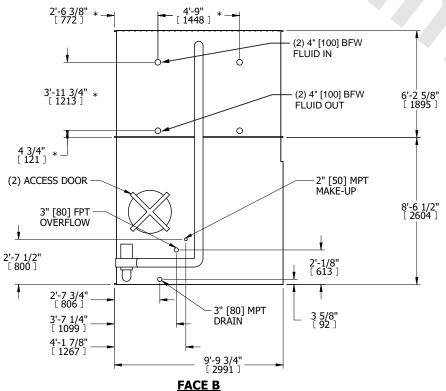

## NOTES:

- 1. (M)- FAN MOTOR LOCATION
- 2. HÉAVIEST SECTION IS COIL SECTION
- 3. MPT DENOTES MALE PIPE THREAD FPT DENOTES FEMALE PIPE THREAD BFW DENOTES BEVELED FOR WELDING GVD DENOTES GROOVED FLG DENOTES FLANGE PE DENOTES PLAIN END
- 4. +UNIT WEIGHT DOES NOT INCLUDE ACCESSORIES (SEE ACCESSORY DRAWINGS) 5. 3/4" [19mm] DIA. MOUNTING HOLES. REFER TO
- RECOMMENDED STEEL SUPPORT DRAWING
- 6. DIMENSIONS LISTED AS FOLLOWS: ENGLISH FT IN [METRIC] [mm]
- 7. \* APPROXIMATE DIMENSIONS DO NOT USE FOR PRE-FABRICATION OF CONNECTING PIPING
- 8. MAKE-UP WATER PRESSURE 20 psi [137 kPa] MIN, 50 psi [344 kPa] MAX