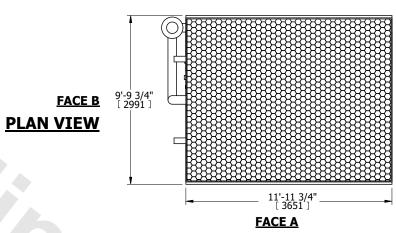

## NOTES:

- 1. (M)- FAN MOTOR LOCATION
- 2. HÉAVIEST SECTION IS COIL SECTION
- 3. MPT DENOTES MALE PIPE THREAD FPT DENOTES FEMALE PIPE THREAD BFW DENOTES BEVELED FOR WELDING GVD DENOTES GROOVED FLG DENOTES FLANGE PE DENOTES PLAIN END
- 4. +UNIT WEIGHT DOES NOT INCLUDE ACCESSORIES (SEE ACCESSORY DRAWINGS) 5. 3/4" [19mm] DIA. MOUNTING HOLES. REFER TO
- RECOMMENDED STEEL SUPPORT DRAWING
- 6. DIMENSIONS LISTED AS FOLLOWS: ENGLISH FT IN [METRIC] [mm]
- 7. \* APPROXIMATE DIMENSIONS DO NOT USE FOR PRE-FABRICATION OF CONNECTING PIPING
- 8. MAKE-UP WATER PRESSURE 20 psi [137 kPa] MIN, 50 psi [344 kPa] MAX