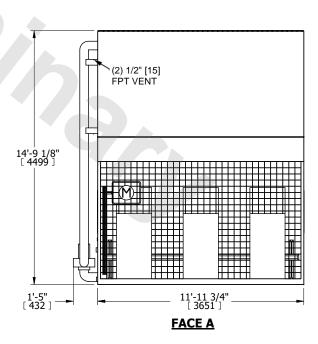

## NOTES:

- 1. (M)- FAN MOTOR LOCATION
- 2. HÉAVIEST SECTION IS COIL SECTION
- 3. MPT DENOTES MALE PIPE THREAD FPT DENOTES FEMALE PIPE THREAD BFW DENOTES BEVELED FOR WELDING GVD DENOTES GROOVED FLG DENOTES FLANGE PE DENOTES PLAIN END
- 4. +UNIT WEIGHT DOES NOT INCLUDE ACCESSORIES (SEE ACCESSORY DRAWINGS) 5. 3/4" [19mm] DIA. MOUNTING HOLES. REFER TO
- RECOMMENDED STEEL SUPPORT DRAWING
- 6. DIMENSIONS LISTED AS FOLLOWS: ENGLISH FT IN [METRIC] [mm]
- 7. \* APPROXIMATE DIMENSIONS DO NOT USE FOR PRE-FABRICATION OF CONNECTING PIPING
- 8. MAKE-UP WATER PRESSURE 20 psi [137 kPa] MIN, 50 psi [344 kPa] MAX