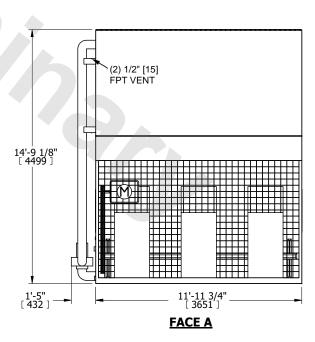

## NOTES:

- 1. (M)- FAN MOTOR LOCATION
- 2. HÉAVIEST SECTION IS COIL SECTION
- 3. MPT DENOTES MALE PIPE THREAD FPT DENOTES FEMALE PIPE THREAD BFW DENOTES BEVELED FOR WELDING GVD DENOTES GROOVED FLG DENOTES FLANGE PE DENOTES PLAIN END
- 4. +UNIT WEIGHT DOES NOT INCLUDE ACCESSORIES (SEE ACCESSORY DRAWINGS) 5. 3/4" [19mm] DIA. MOUNTING HOLES. REFER TO
- RECOMMENDED STEEL SUPPORT DRAWING
- 6. DIMENSIONS LISTED AS FOLLOWS: ENGLISH FT IN [METRIC] [mm]
- 7. \* APPROXIMATE DIMENSIONS DO NOT USE FOR PRE-FABRICATION OF CONNECTING PIPING
- 8. MAKE-UP WATER PRESSURE 20 psi [137 kPa] MIN, 50 psi [344 kPa] MAX