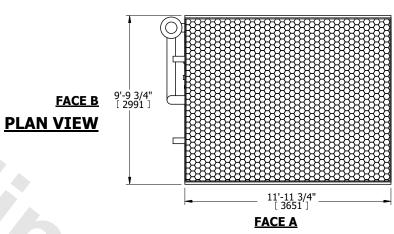

## NOTES:

- 1. (M)- FAN MOTOR LOCATION
- 2. HÉAVIEST SECTION IS COIL SECTION
- 3. MPT DENOTES MALE PIPE THREAD FPT DENOTES FEMALE PIPE THREAD BFW DENOTES BEVELED FOR WELDING GVD DENOTES GROOVED FLG DENOTES FLANGE PE DENOTES PLAIN END
- 4. +UNIT WEIGHT DOES NOT INCLUDE ACCESSORIES (SEE ACCESSORY DRAWINGS) 5. 3/4" [19mm] DIA. MOUNTING HOLES. REFER TO
- RECOMMENDED STEEL SUPPORT DRAWING
- 6. DIMENSIONS LISTED AS FOLLOWS: ENGLISH FT IN [METRIC] [mm]
- 7. \* APPROXIMATE DIMENSIONS DO NOT USE FOR PRE-FABRICATION OF CONNECTING PIPING
- 8. MAKE-UP WATER PRESSURE 20 psi [137 kPa] MIN, 50 psi [344 kPa] MAX