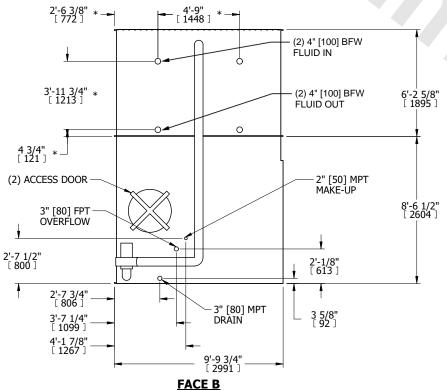

## NOTES:

- 1. (M)- FAN MOTOR LOCATION
- 2. HÉAVIEST SECTION IS COIL SECTION
- 3. MPT DENOTES MALE PIPE THREAD FPT DENOTES FEMALE PIPE THREAD BFW DENOTES BEVELED FOR WELDING GVD DENOTES GROOVED FLG DENOTES FLANGE PE DENOTES PLAIN END
- 4. +UNIT WEIGHT DOES NOT INCLUDE ACCESSORIES (SEE ACCESSORY DRAWINGS) 5. 3/4" [19mm] DIA. MOUNTING HOLES. REFER TO
- RECOMMENDED STEEL SUPPORT DRAWING
- 6. DIMENSIONS LISTED AS FOLLOWS: ENGLISH FT IN [METRIC] [mm]
- 7. \* APPROXIMATE DIMENSIONS DO NOT USE FOR PRE-FABRICATION OF CONNECTING PIPING
- 8. MAKE-UP WATER PRESSURE 20 psi [137 kPa] MIN, 50 psi [344 kPa] MAX