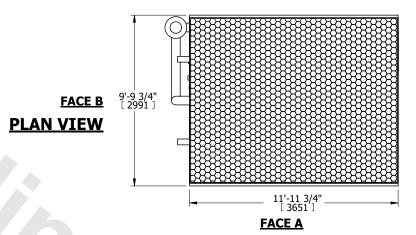

## NOTES:

- 1. (M)- FAN MOTOR LOCATION
- 2. HÉAVIEST SECTION IS COIL SECTION
- 3. MPT DENOTES MALE PIPE THREAD FPT DENOTES FEMALE PIPE THREAD BFW DENOTES BEVELED FOR WELDING GVD DENOTES GROOVED ELC DENOTES ELANGE
- FLG DENOTES FLANGE PE DENOTES PLAIN END
- 4. +UNIT WEIGHT DOES NOT INCLUDE ACCESSORIES (SEE ACCESSORY DRAWINGS)
- 5. 3/4" [19mm] DIA. MOUNTING HOLES. REFER TO RECOMMENDED STEEL SUPPORT DRAWING
- 6. DIMENSIONS LISTED AS FOLLOWS: ENGLISH FT IN [METRIC] [mm]
- 7. \* APPROXIMATE DIMENSIONS DO NOT USE FOR PRE-FABRICATION OF CONNECTING PIPING
- 8. MAKE-UP WATER PRESSURE 20 psi [137 kPa] MIN, 50 psi [344 kPa] MAX