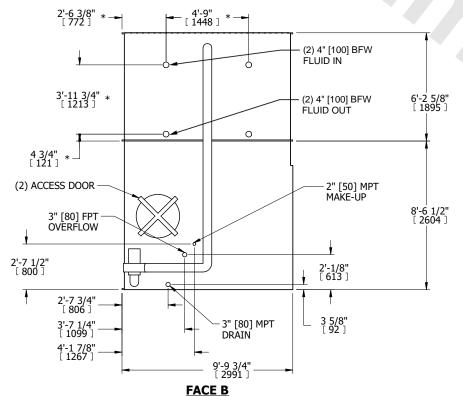

## NOTES:

- 1. (M)- FAN MOTOR LOCATION
- 2. HÉAVIEST SECTION IS COIL SECTION
- 3. MPT DENOTES MALE PIPE THREAD FPT DENOTES FEMALE PIPE THREAD BFW DENOTES BEVELED FOR WELDING GVD DENOTES GROOVED ELC DENOTES ELANGE
- FLG DENOTES FLANGE PE DENOTES PLAIN END
- 4. +UNIT WEIGHT DOES NOT INCLUDE ACCESSORIES (SEE ACCESSORY DRAWINGS)
- 5. 3/4" [19mm] DIA. MOUNTING HOLES. REFER TO RECOMMENDED STEEL SUPPORT DRAWING
- 6. DIMENSIONS LISTED AS FOLLOWS: ENGLISH FT IN [METRIC] [mm]
- 7. \* APPROXIMATE DIMENSIONS DO NOT USE FOR PRE-FABRICATION OF CONNECTING PIPING
- 8. MAKE-UP WATER PRESSURE 20 psi [137 kPa] MIN, 50 psi [344 kPa] MAX