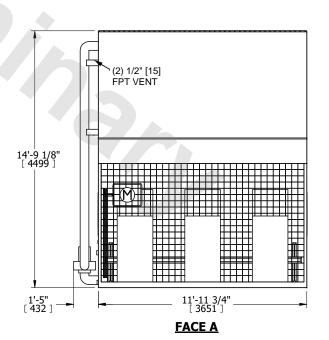

## NOTES:

- 1. (M)- FAN MOTOR LOCATION
- 2. HÉAVIEST SECTION IS COIL SECTION
- 3. MPT DENOTES MALE PIPE THREAD FPT DENOTES FEMALE PIPE THREAD BFW DENOTES BEVELED FOR WELDING GVD DENOTES GROOVED ELC DENOTES ELANGE
- FLG DENOTES FLANGE PE DENOTES PLAIN END
- 4. +UNIT WEIGHT DOES NOT INCLUDE ACCESSORIES (SEE ACCESSORY DRAWINGS)
- 5. 3/4" [19mm] DIA. MOUNTING HOLES. REFER TO RECOMMENDED STEEL SUPPORT DRAWING
- 6. DIMENSIONS LISTED AS FOLLOWS: ENGLISH FT IN [METRIC] [mm]
- 7. \* APPROXIMATE DIMENSIONS DO NOT USE FOR PRE-FABRICATION OF CONNECTING PIPING
- 8. MAKE-UP WATER PRESSURE 20 psi [137 kPa] MIN, 50 psi [344 kPa] MAX