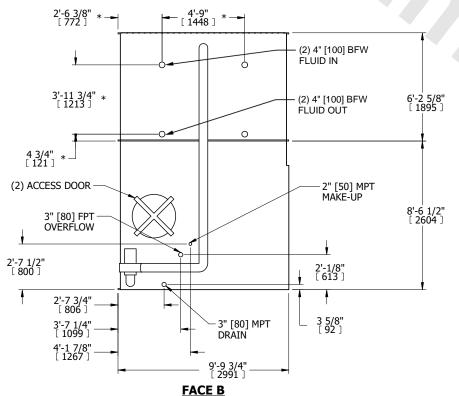

## NOTES:

- 1. (M)- FAN MOTOR LOCATION
- 2. HÉAVIEST SECTION IS COIL SECTION
- 3. MPT DENOTES MALE PIPE THREAD FPT DENOTES FEMALE PIPE THREAD BFW DENOTES BEVELED FOR WELDING GVD DENOTES GROOVED
- FLG DENOTES FLANGE
- PE DENOTES PLAIN END
- 4. +UNIT WEIGHT DOES NOT INCLUDE ACCESSORIES (SEE ACCESSORY DRAWINGS)
- 5. 3/4" [19mm] DIA. MOUNTING HOLES. REFER TÓ RECOMMENDED STEEL SUPPORT DRAWING
- 6. DIMENSIONS LISTED AS FOLLOWS: ENGLISH FT IN [METRIC] [mm]
- 7. \* APPROXIMATE DIMENSIONS DO NOT USE FOR PRE-FABRICATION OF CONNECTING PIPING
- 8. MAKE-UP WATER PRESSURE 20 psi [137 kPa] MIN, 50 psi [344 kPa] MAX