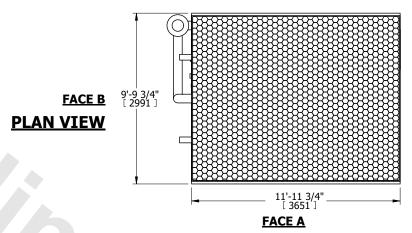

## NOTES:

- 1. (M)- FAN MOTOR LOCATION
- 2. HÉAVIEST SECTION IS COIL SECTION
- 3. MPT DENOTES MALE PIPE THREAD FPT DENOTES FEMALE PIPE THREAD BFW DENOTES BEVELED FOR WELDING GVD DENOTES GROOVED
- FLG DENOTES FLANGE
- PE DENOTES PLAIN END
- 4. +UNIT WEIGHT DOES NOT INCLUDE ACCESSORIES (SEE ACCESSORY DRAWINGS)
- 5. 3/4" [19mm] DIA. MOUNTING HOLES. REFER TÓ RECOMMENDED STEEL SUPPORT DRAWING
- 6. DIMENSIONS LISTED AS FOLLOWS: ENGLISH FT IN [METRIC] [mm]
- 7. \* APPROXIMATE DIMENSIONS DO NOT USE FOR PRE-FABRICATION OF CONNECTING PIPING
- 8. MAKE-UP WATER PRESSURE 20 psi [137 kPa] MIN, 50 psi [344 kPa] MAX