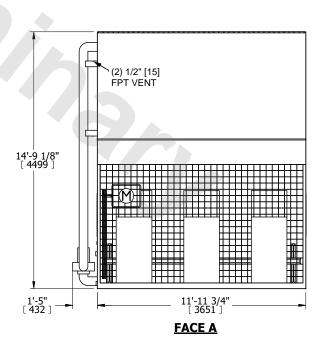

## NOTES:

- 1. (M)- FAN MOTOR LOCATION
- 2. HÉAVIEST SECTION IS COIL SECTION
- 3. MPT DENOTES MALE PIPE THREAD FPT DENOTES FEMALE PIPE THREAD BFW DENOTES BEVELED FOR WELDING GVD DENOTES GROOVED
- FLG DENOTES FLANGE
- PE DENOTES PLAIN END
- 4. +UNIT WEIGHT DOES NOT INCLUDE ACCESSORIES (SEE ACCESSORY DRAWINGS)
- 5. 3/4" [19mm] DIA. MOUNTING HOLES. REFER TÓ RECOMMENDED STEEL SUPPORT DRAWING
- 6. DIMENSIONS LISTED AS FOLLOWS: ENGLISH FT IN [METRIC] [mm]
- 7. \* APPROXIMATE DIMENSIONS DO NOT USE FOR PRE-FABRICATION OF CONNECTING PIPING
- 8. MAKE-UP WATER PRESSURE 20 psi [137 kPa] MIN, 50 psi [344 kPa] MAX