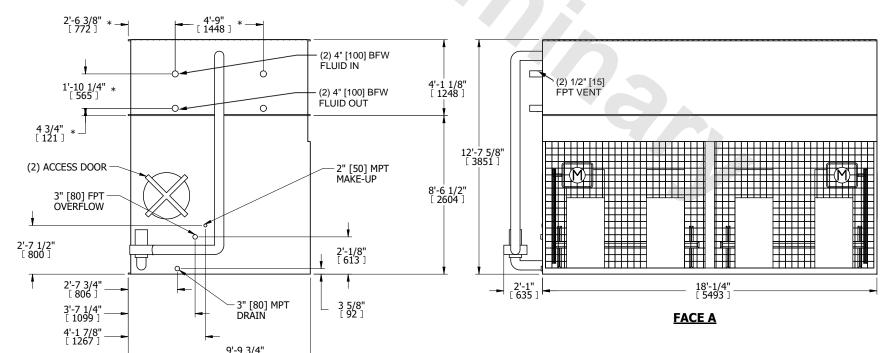

## NOTES:

**SHIPPING** 

WEIGHT

- 1. (M)- FAN MOTOR LOCATION
- 2. HÉAVIEST SECTION IS COIL SECTION
- 3. MPT DENOTES MALE PIPE THREAD FPT DENOTES FEMALE PIPE THREAD BFW DENOTES BEVELED FOR WELDING GVD DENOTES GROOVED FLG DENOTES FLANGE PE DENOTES PLAIN END
- 4. +UNIT WEIGHT DOES NOT INCLUDE ACCESSORIES (SEE ACCESSORY DRAWINGS)
- 5. 3/4" [19mm] DIA. MOUNTING HOLES. REFER TO RECOMMENDED STEEL SUPPORT DRAWING
- 6. DIMENSIONS LISTED AS FOLLOWS: ENGLISH FT IN [METRIC] [mm]
- 7. \* APPROXIMATE DIMENSIONS DO NOT USE FOR PRE-FABRICATION OF CONNECTING PIPING

**FACE B** 

18660 lbs+ [8465] kg+

**OPERATING** 

WEIGHT

8. MAKE-UP WATER PRESSURE 20 psi [137 kPa] MIN, 50 psi [344 kPa] MAX