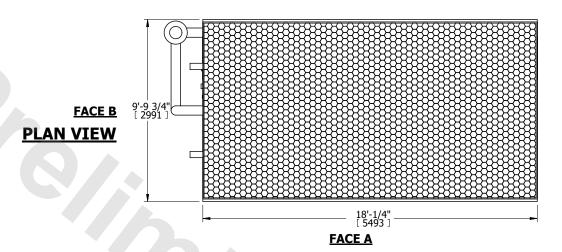

## NOTES:

**SHIPPING** 

WEIGHT

- 1. (M)- FAN MOTOR LOCATION
- 2. HÉAVIEST SECTION IS COIL SECTION
- 3. MPT DENOTES MALE PIPE THREAD FPT DENOTES FEMALE PIPE THREAD BFW DENOTES BEVELED FOR WELDING GVD DENOTES GROOVED FLG DENOTES FLANGE PE DENOTES PLAIN END
- 4. +UNIT WEIGHT DOES NOT INCLUDE ACCESSORIES (SEE ACCESSORY DRAWINGS)
- 5. 3/4" [19mm] DIA. MOUNTING HOLES. REFER TO RECOMMENDED STEEL SUPPORT DRAWING
- 6. DIMENSIONS LISTED AS FOLLOWS: ENGLISH FT IN [METRIC] [mm]
- 7. \* APPROXIMATE DIMENSIONS DO NOT USE FOR PRE-FABRICATION OF CONNECTING PIPING