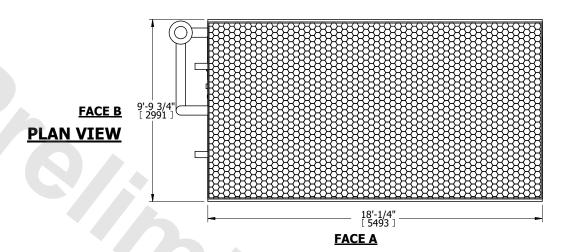

## NOTES:

- 1. (M)- FAN MOTOR LOCATION
- 2. HÉAVIEST SECTION IS COIL SECTION
- 3. MPT DENOTES MALE PIPE THREAD FPT DENOTES FEMALE PIPE THREAD BFW DENOTES BEVELED FOR WELDING GVD DENOTES GROOVED FLG DENOTES FLANGE PE DENOTES PLAIN END
- 4. +UNIT WEIGHT DOES NOT INCLUDE ACCESSORIES (SEE ACCESSORY DRAWINGS)
- 5. 3/4" [19mm] DIA. MOUNTING HOLES. REFER TO RECOMMENDED STEEL SUPPORT DRAWING
- 6. DIMENSIONS LISTED AS FOLLOWS: ENGLISH FT IN [METRIC] [mm]
- 7. \* APPROXIMATE DIMENSIONS DO NOT USE FOR PRE-FABRICATION OF CONNECTING PIPING
- 8. MAKE-UP WATER PRESSURE 20 psi [137 kPa] MIN, 50 psi [344 kPa] MAX