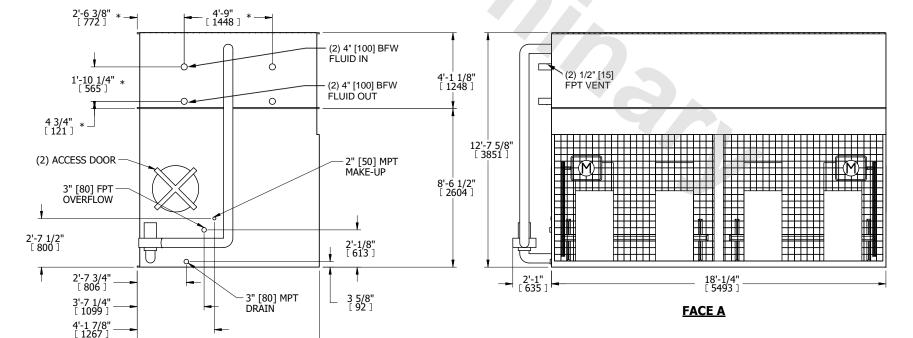

## NOTES:

- 1. (M)- FAN MOTOR LOCATION
- 2. HÉAVIEST SECTION IS COIL SECTION
- 3. MPT DENOTES MALE PIPE THREAD FPT DENOTES FEMALE PIPE THREAD BFW DENOTES BEVELED FOR WELDING GVD DENOTES GROOVED FLG DENOTES FLANGE PE DENOTES PLAIN END
- 4. +UNIT WEIGHT DOES NOT INCLUDE ACCESSORIES (SEE ACCESSORY DRAWINGS)
- 5. 3/4" [19mm] DIA. MOUNTING HOLES. REFER TO RECOMMENDED STEEL SUPPORT DRAWING
- 6. DIMENSIONS LISTED AS FOLLOWS: ENGLISH FT IN [METRIC] [mm]
- 7. \* APPROXIMATE DIMENSIONS DO NOT USE FOR PRE-FABRICATION OF CONNECTING PIPING
- 8. MAKE-UP WATER PRESSURE 20 psi [137 kPa] MIN, 50 psi [344 kPa] MAX

## **FACE C**

**FACE D** 

FACE B

| SHIPPING | 18720 lbs+ [8495] kg+ | OPERATING | WEIGHT | 28470 lbs+ [12915] kg+

HEAVIEST SECTION WEIGHT

11530 lbs+ [5230] kg+

NO. OF SHIPPING SECTIONS

DRAWN BY: