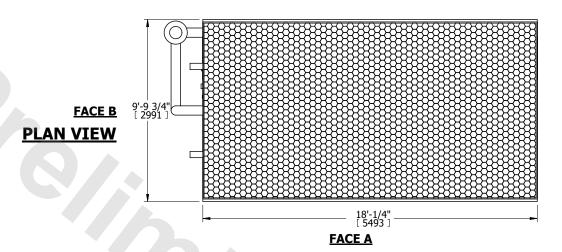

## NOTES:

**SHIPPING** 

WEIGHT

- 1. (M)- FAN MOTOR LOCATION
- 2. HÉAVIEST SECTION IS COIL SECTION
- 3. MPT DENOTES MALE PIPE THREAD FPT DENOTES FEMALE PIPE THREAD BFW DENOTES BEVELED FOR WELDING GVD DENOTES GROOVED FLG DENOTES FLANGE PE DENOTES PLAIN END
- 4. +UNIT WEIGHT DOES NOT INCLUDE ACCESSORIES (SEE ACCESSORY DRAWINGS)
- 5. 3/4" [19mm] DIA. MOUNTING HOLES. REFER TO RECOMMENDED STEEL SUPPORT DRAWING
- 6. DIMENSIONS LISTED AS FOLLOWS: ENGLISH FT IN [METRIC] [mm]
- 7. \* APPROXIMATE DIMENSIONS DO NOT USE FOR PRE-FABRICATION OF CONNECTING PIPING

**FACE B** 

19140 lbs+ [8685] kg+

**OPERATING** 

WEIGHT

8. MAKE-UP WATER PRESSURE 20 psi [137 kPa] MIN, 50 psi [344 kPa] MAX