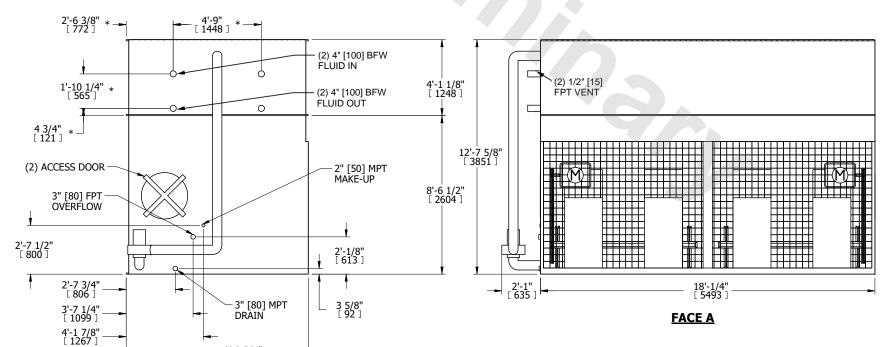

## NOTES:

**SHIPPING** 

WEIGHT

- 1. (M)- FAN MOTOR LOCATION
- 2. HÉAVIEST SECTION IS COIL SECTION
- 3. MPT DENOTES MALE PIPE THREAD FPT DENOTES FEMALE PIPE THREAD BFW DENOTES BEVELED FOR WELDING GVD DENOTES GROOVED FLG DENOTES FLANGE PE DENOTES PLAIN END
- 4. +UNIT WEIGHT DOES NOT INCLUDE ACCESSORIES (SEE ACCESSORY DRAWINGS)
- 5. 3/4" [19mm] DIA. MOUNTING HOLES. REFER TO RECOMMENDED STEEL SUPPORT DRAWING
- 6. DIMENSIONS LISTED AS FOLLOWS: ENGLISH FT IN [METRIC] [mm]
- 7. \* APPROXIMATE DIMENSIONS DO NOT USE FOR PRE-FABRICATION OF CONNECTING PIPING

**FACE B** 

19140 lbs+ [8685] kg+

**OPERATING** 

WEIGHT

8. MAKE-UP WATER PRESSURE 20 psi [137 kPa] MIN, 50 psi [344 kPa] MAX

## FACE C

**FACE D** 

DRAWN BY:

NO. OF SHIPPING SECTIONS

28890 lbs+ [13105] kg+

HEAVIEST SECTION

WEIGHT

11530 lbs+ [5230] kg+