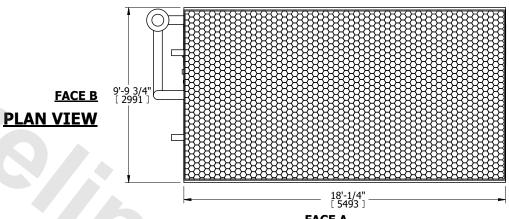

## NOTES:

- 1. (M)- FAN MOTOR LOCATION
- 2. HÉAVIEST SECTION IS COIL SECTION 3. MPT DENOTES MALE PIPE THREAD
- FPT DENOTES FEMALE PIPE THREAD
- BFW DENOTES BEVELED FOR WELDING
- **GVD DENOTES GROOVED**
- FLG DENOTES FLANGE
- PE DENOTES PLAIN END 4. +UNIT WEIGHT DOES NOT INCLUDE
- ACCESSORIES (SEE ACCESSORY DRAWINGS) 5. 3/4" [19mm] DIA. MOUNTING HOLES. REFER TÓ
- RECOMMENDED STEEL SUPPORT DRAWING
- 6. DIMENSIONS LISTED AS FOLLOWS: ENGLISH FT IN [METRIC] [mm]
- 7. \* APPROXIMATE DIMENSIONS DO NOT
- USE FOR PRE-FABRICATION OF CONNECTING PIPING 8. MAKE-UP WATER PRESSURE
- 20 psi [137 kPa] MIN, 50 psi [344 kPa] MAX

## **FACE C**

**FACE D** 

**FACE A** 

**SHIPPING** 21530 lbs+ [9770] kg+ WEIGHT

OPERATING WEIGHT

32270 lbs+ [14640] kg+

HEAVIEST SECTION WEIGHT

14340 lbs+ [6505] kg+