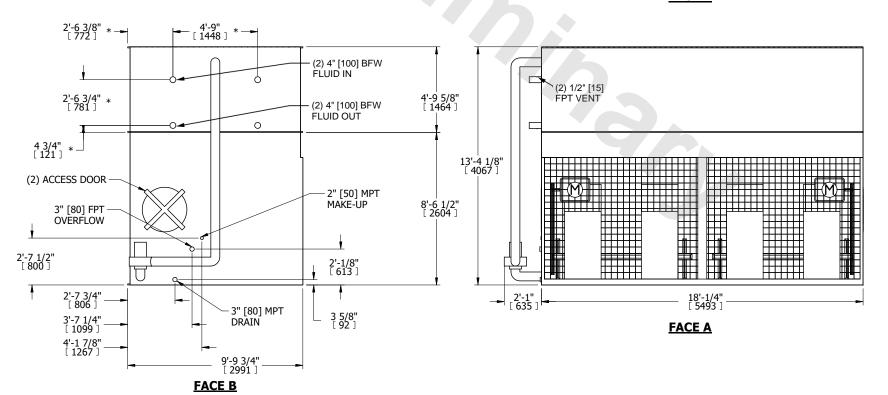

## NOTES:

- 1. (M)- FAN MOTOR LOCATION
- 2. HÉAVIEST SECTION IS COIL SECTION 3. MPT DENOTES MALE PIPE THREAD
- FPT DENOTES FEMALE PIPE THREAD
- BFW DENOTES BEVELED FOR WELDING
- **GVD DENOTES GROOVED**
- FLG DENOTES FLANGE
- PE DENOTES PLAIN END 4. +UNIT WEIGHT DOES NOT INCLUDE
- ACCESSORIES (SEE ACCESSORY DRAWINGS) 5. 3/4" [19mm] DIA. MOUNTING HOLES. REFER TÓ
- RECOMMENDED STEEL SUPPORT DRAWING
- 6. DIMENSIONS LISTED AS FOLLOWS: ENGLISH FT IN [METRIC] [mm]
- 7. \* APPROXIMATE DIMENSIONS DO NOT
- USE FOR PRE-FABRICATION OF CONNECTING PIPING 8. MAKE-UP WATER PRESSURE
- 20 psi [137 kPa] MIN, 50 psi [344 kPa] MAX

## **FACE C**

**FACE D** 

**FACE A** 

**SHIPPING** 21530 lbs+ [9770] kg+ WEIGHT

OPERATING WEIGHT

32270 lbs+ [14640] kg+

HEAVIEST SECTION WEIGHT

14340 lbs+ [6505] kg+