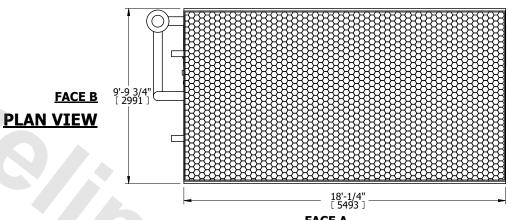

T COOLER |           |
|---------|-----------------------|-----------|
| MODEL # | LSWE 10-4N18          | SCALE NTS |



DWG. # REV. WLETM1808-DRD-ST DATE 7/17/2025 SERIAL #

- 1. (M)- FAN MOTOR LOCATION
- 2. HÉAVIEST SECTION IS COIL SECTION 3. MPT DENOTES MALE PIPE THREAD
- FPT DENOTES FEMALE PIPE THREAD
- BFW DENOTES BEVELED FOR WELDING
- **GVD DENOTES GROOVED**
- FLG DENOTES FLANGE PE DENOTES PLAIN END
- 4. +UNIT WEIGHT DOES NOT INCLUDE
- ACCESSORIES (SEE ACCESSORY DRAWINGS) 5. 3/4" [19mm] DIA. MOUNTING HOLES. REFER TÓ
- RECOMMENDED STEEL SUPPORT DRAWING 6. DIMENSIONS LISTED AS FOLLOWS: ENGLISH FT IN
  - [METRIC] [mm]
- 7. \* APPROXIMATE DIMENSIONS DO NOT USE FOR PRE-FABRICATION OF CONNECTING PIPING
- 8. MAKE-UP WATER PRESSURE 20 psi [137 kPa] MIN, 50 psi [344 kPa] MAX

## **FACE C**



**FACE D** 

**FACE A** 



NO. OF SHIPPING SECTIONS

DRAWN BY: