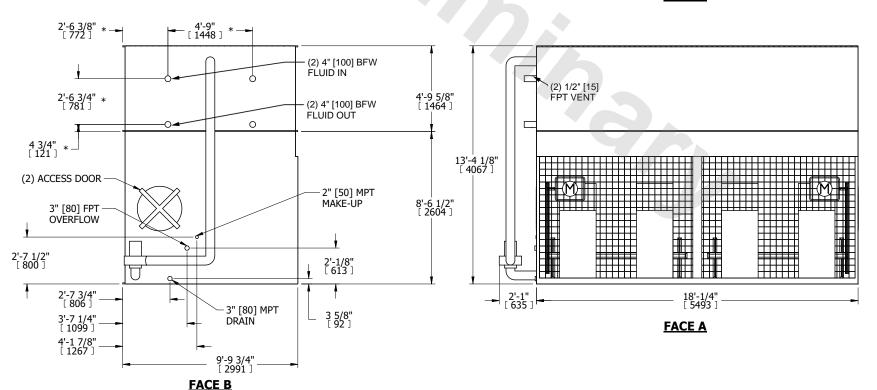

| UNIT    | CLOSED CIRCUIT COOLER |           |
|---------|-----------------------|-----------|
| MODEL # | LSWE 10-4N18          | SCALE NTS |

DWG. # REV. WLETM1808-DRD-ST DATE 7/17/2025 SERIAL #

- 1. (M)- FAN MOTOR LOCATION
- 2. HÉAVIEST SECTION IS COIL SECTION 3. MPT DENOTES MALE PIPE THREAD
- FPT DENOTES FEMALE PIPE THREAD
- BFW DENOTES BEVELED FOR WELDING
- **GVD DENOTES GROOVED**
- FLG DENOTES FLANGE PE DENOTES PLAIN END
- 4. +UNIT WEIGHT DOES NOT INCLUDE
- ACCESSORIES (SEE ACCESSORY DRAWINGS) 5. 3/4" [19mm] DIA. MOUNTING HOLES. REFER TÓ
- RECOMMENDED STEEL SUPPORT DRAWING 6. DIMENSIONS LISTED AS FOLLOWS: ENGLISH FT IN
  - [METRIC] [mm]
- 7. \* APPROXIMATE DIMENSIONS DO NOT USE FOR PRE-FABRICATION OF CONNECTING PIPING
- 8. MAKE-UP WATER PRESSURE 20 psi [137 kPa] MIN, 50 psi [344 kPa] MAX

## **FACE C**

**FACE D** 

**FACE A** 

NO. OF SHIPPING SECTIONS

DRAWN BY: