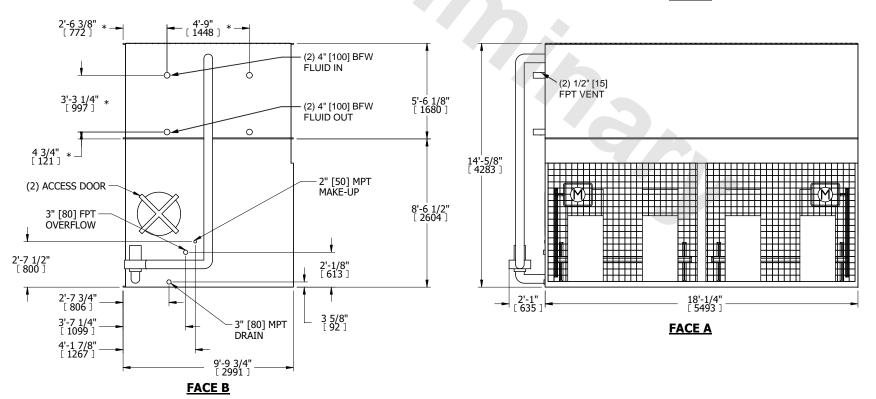

**SHIPPING** 

WEIGHT

- 1. (M)- FAN MOTOR LOCATION
- 2. HÉAVIEST SECTION IS COIL SECTION
- 3. MPT DENOTES MALE PIPE THREAD FPT DENOTES FEMALE PIPE THREAD BFW DENOTES BEVELED FOR WELDING **GVD DENOTES GROOVED** FLG DENOTES FLANGE
- PE DENOTES PLAIN END
- 4. +UNIT WEIGHT DOES NOT INCLUDE ACCESSORIES (SEE ACCESSORY DRAWINGS)
- 5. 3/4" [19mm] DIA. MOUNTING HOLES. REFER TO RECOMMENDED STEEL SUPPORT DRAWING
- 6. DIMENSIONS LISTED AS FOLLOWS: ENGLISH FT IN [METRIC] [mm]
- 7. \* APPROXIMATE DIMENSIONS DO NOT USE FOR PRE-FABRICATION OF CONNECTING PIPING

24660 lbs+ [11190] kg+

8. MAKE-UP WATER PRESSURE 20 psi [137 kPa] MIN, 50 psi [344 kPa] MAX