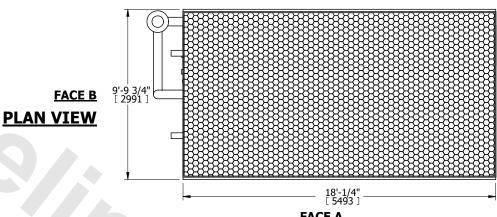

**SHIPPING** 

WEIGHT

- 1. (M)- FAN MOTOR LOCATION
- 2. HÉAVIEST SECTION IS COIL SECTION
- 3. MPT DENOTES MALE PIPE THREAD FPT DENOTES FEMALE PIPE THREAD BFW DENOTES BEVELED FOR WELDING **GVD DENOTES GROOVED** FLG DENOTES FLANGE
- PE DENOTES PLAIN END
- 4. +UNIT WEIGHT DOES NOT INCLUDE ACCESSORIES (SEE ACCESSORY DRAWINGS)
- 5. 3/4" [19mm] DIA. MOUNTING HOLES. REFER TO RECOMMENDED STEEL SUPPORT DRAWING
- 6. DIMENSIONS LISTED AS FOLLOWS: ENGLISH FT IN [METRIC] [mm]
- 7. \* APPROXIMATE DIMENSIONS DO NOT USE FOR PRE-FABRICATION OF CONNECTING PIPING