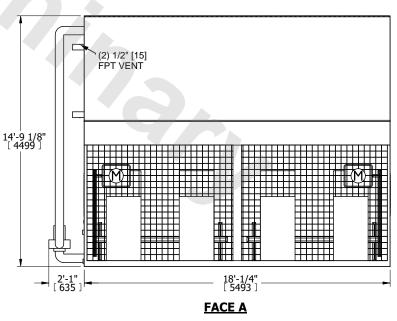

## NOTES:

- 1. (M)- FAN MOTOR LOCATION
- 2. HÉAVIEST SECTION IS COIL SECTION 3. MPT DENOTES MALE PIPE THREAD
- FPT DENOTES FEMALE PIPE THREAD BFW DENOTES BEVELED FOR WELDING
- GVD DENOTES GROOVED FLG DENOTES FLANGE
- PE DENOTES PLAIN END
- 4. +UNIT WEIGHT DOES NOT INCLUDE ACCESSORIES (SEE ACCESSORY DRAWINGS)
- 5. 3/4" [19mm] DIA. MOUNTING HOLES. REFER TÓ RECOMMENDED STEEL SUPPORT DRAWING
- 6. DIMENSIONS LISTED AS FOLLOWS: ENGLISH FT IN [METRIC] [mm]
- 7. \* APPROXIMATE DIMENSIONS DO NOT USE FOR PRE-FABRICATION OF CONNECTING PIPING
- 8. MAKE-UP WATER PRESSURE 20 psi [137 kPa] MIN, 50 psi [344 kPa] MAX