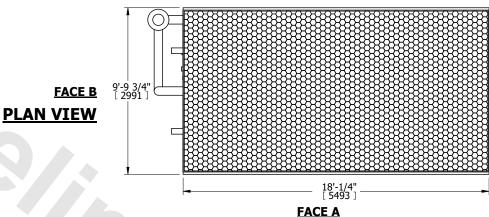

## NOTES:

- 1. (M)- FAN MOTOR LOCATION
- 2. HÉAVIEST SECTION IS COIL SECTION 3. MPT DENOTES MALE PIPE THREAD
- FPT DENOTES FEMALE PIPE THREAD BFW DENOTES BEVELED FOR WELDING
- GVD DENOTES GROOVED FLG DENOTES FLANGE
- PE DENOTES PLAIN END
- 4. +UNIT WEIGHT DOES NOT INCLUDE ACCESSORIES (SEE ACCESSORY DRAWINGS)
- 5. 3/4" [19mm] DIA. MOUNTING HOLES. REFER TÓ RECOMMENDED STEEL SUPPORT DRAWING
- 6. DIMENSIONS LISTED AS FOLLOWS: ENGLISH FT IN [METRIC] [mm]
- 7. \* APPROXIMATE DIMENSIONS DO NOT USE FOR PRE-FABRICATION OF CONNECTING PIPING
- 8. MAKE-UP WATER PRESSURE 20 psi [137 kPa] MIN, 50 psi [344 kPa] MAX