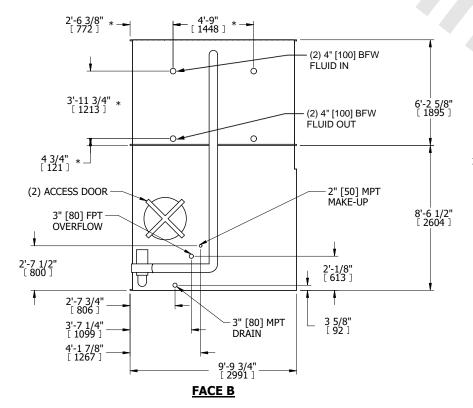

## NOTES:

- 1. (M)- FAN MOTOR LOCATION
- 2. HÉAVIEST SECTION IS COIL SECTION 3. MPT DENOTES MALE PIPE THREAD
- FPT DENOTES FEMALE PIPE THREAD BFW DENOTES BEVELED FOR WELDING
- GVD DENOTES GROOVED FLG DENOTES FLANGE
- PE DENOTES PLAIN END
- 4. +UNIT WEIGHT DOES NOT INCLUDE ACCESSORIES (SEE ACCESSORY DRAWINGS)
- 5. 3/4" [19mm] DIA. MOUNTING HOLES. REFER TÓ RECOMMENDED STEEL SUPPORT DRAWING
- 6. DIMENSIONS LISTED AS FOLLOWS: ENGLISH FT IN [METRIC] [mm]
- 7. \* APPROXIMATE DIMENSIONS DO NOT USE FOR PRE-FABRICATION OF CONNECTING PIPING
- 8. MAKE-UP WATER PRESSURE 20 psi [137 kPa] MIN, 50 psi [344 kPa] MAX