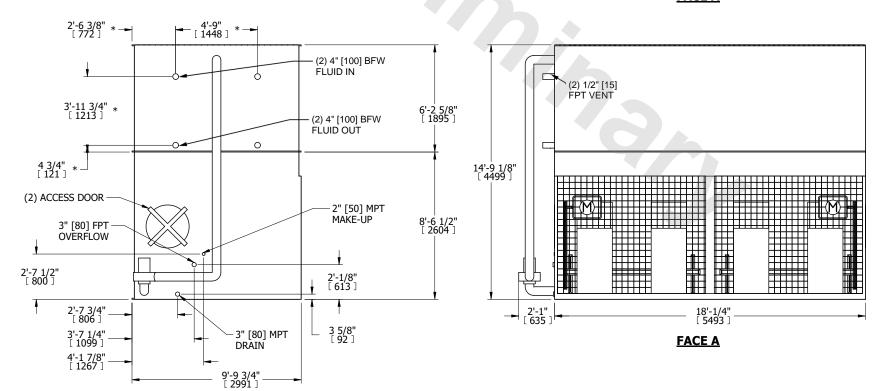

DWG. # REV. WLETM1814-DRD-ST DATE 7/9/2025 SERIAL #

**FACE D** 

- 2. HÉAVIEST SECTION IS COIL SECTION
- 3. MPT DENOTES MALE PIPE THREAD FPT DENOTES FEMALE PIPE THREAD BFW DENOTES BEVELED FOR WELDING GVD DENOTES GROOVED
  - FLG DENOTES FLANGE
- PE DENOTES PLAIN END
- 4. +UNIT WEIGHT DOES NOT INCLUDE ACCESSORIES (SEE ACCESSORY DRAWINGS)
- 5. 3/4" [19mm] DIA. MOUNTING HOLES. REFER TÓ RECOMMENDED STEEL SUPPORT DRAWING
- 6. DIMENSIONS LISTED AS FOLLOWS: ENGLISH FT IN [METRIC] [mm]
- 7. \* APPROXIMATE DIMENSIONS DO NOT USE FOR PRE-FABRICATION OF CONNECTING PIPING
- 8. MAKE-UP WATER PRESSURE 20 psi [137 kPa] MIN, 50 psi [344 kPa] MAX

## **FACE C**

**FACE A** 

**SHIPPING** 30840 lbs+ [13990] kg+ WEIGHT

OPERATING WEIGHT

**FACE B** 

44570 lbs+ [20220] kg+

HEAVIEST SECTION WEIGHT

23230 lbs+ [10540] kg+

NO. OF SHIPPING SECTIONS

DRAWN BY: