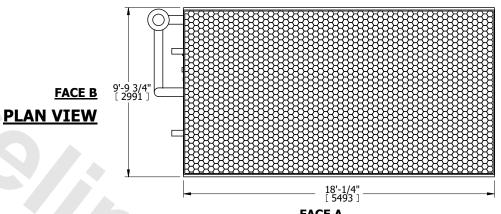

DWG. # REV. WLETM1814-DRD-ST DATE 7/9/2025 SERIAL #

**FACE D** 

- 2. HÉAVIEST SECTION IS COIL SECTION
- 3. MPT DENOTES MALE PIPE THREAD FPT DENOTES FEMALE PIPE THREAD BFW DENOTES BEVELED FOR WELDING GVD DENOTES GROOVED
  - FLG DENOTES FLANGE
- PE DENOTES PLAIN END
- 4. +UNIT WEIGHT DOES NOT INCLUDE ACCESSORIES (SEE ACCESSORY DRAWINGS)
- 5. 3/4" [19mm] DIA. MOUNTING HOLES. REFER TÓ RECOMMENDED STEEL SUPPORT DRAWING
- 6. DIMENSIONS LISTED AS FOLLOWS: ENGLISH FT IN [METRIC] [mm]
- 7. \* APPROXIMATE DIMENSIONS DO NOT USE FOR PRE-FABRICATION OF CONNECTING PIPING
- 8. MAKE-UP WATER PRESSURE 20 psi [137 kPa] MIN, 50 psi [344 kPa] MAX

## **FACE C**

**FACE A** 

**SHIPPING** 30840 lbs+ [13990] kg+ WEIGHT

OPERATING WEIGHT

**FACE B** 

44570 lbs+ [20220] kg+

HEAVIEST SECTION WEIGHT

23230 lbs+ [10540] kg+