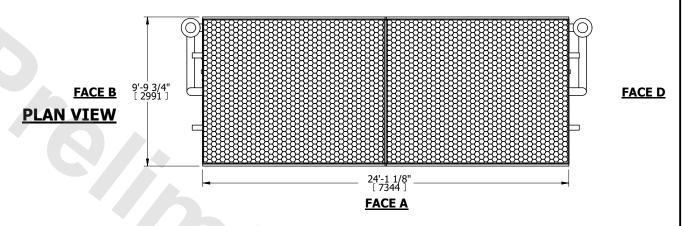

LOSED CIRCUIT COOLER |           |
|---------|-----------------------|-----------|
| MODEL # | LSWE 10-3M24          | SCALE NTS |



DWG. # WLETM2406-DRD-ST REV. SERIAL # DATE 8/17/2025

## NOTES:

- 1. (M)- FAN MOTOR LOCATION
- 2. HÉAVIEST SECTION IS COIL SECTION 3. MPT DENOTES MALE PIPE THREAD
- FPT DENOTES FEMALE PIPE THREAD BFW DENOTES BEVELED FOR WELDING
- GVD DENOTES GROOVED FLG DENOTES FLANGE
- PE DENOTES PLAIN END
- 4. +UNIT WEIGHT DOES NOT INCLUDE ACCESSORIES (SEE ACCESSORY DRAWINGS)
- 5. 3/4" [19mm] DIA. MOUNTING HOLES. REFER TO RECOMMENDED STEEL SUPPORT DRAWING
- 6. DIMENSIONS LISTED AS FOLLOWS: ENGLISH FT IN [METRIC] [mm]
- 7. \* APPROXIMATE DIMENSIONS DO NOT USE FOR PRE-FABRICATION OF CONNECTING PIPING
- 8. MAKE-UP WATER PRESSURE 20 psi [137 kPa] MIN, 50 psi [344 kPa] MAX







**FACE B**