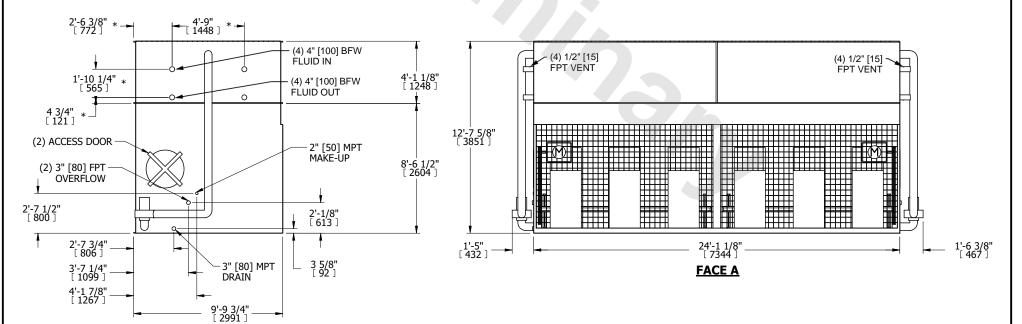

| UNIT    | CLOSED CIRCUIT COOLER |           |
|---------|-----------------------|-----------|
| MODEL # | LSWE 10-3M24          | SCALE NTS |

DWG. # WLETM2406-DRD-ST REV. SERIAL # DATE 8/17/2025

## NOTES:

- 1. (M)- FAN MOTOR LOCATION
- 2. HÉAVIEST SECTION IS COIL SECTION 3. MPT DENOTES MALE PIPE THREAD
- FPT DENOTES FEMALE PIPE THREAD BFW DENOTES BEVELED FOR WELDING
- GVD DENOTES GROOVED FLG DENOTES FLANGE
- PE DENOTES PLAIN END
- 4. +UNIT WEIGHT DOES NOT INCLUDE ACCESSORIES (SEE ACCESSORY DRAWINGS)
- 5. 3/4" [19mm] DIA. MOUNTING HOLES. REFER TO RECOMMENDED STEEL SUPPORT DRAWING
- 6. DIMENSIONS LISTED AS FOLLOWS: ENGLISH FT IN [METRIC] [mm]
- 7. \* APPROXIMATE DIMENSIONS DO NOT USE FOR PRE-FABRICATION OF CONNECTING PIPING
- 8. MAKE-UP WATER PRESSURE 20 psi [137 kPa] MIN, 50 psi [344 kPa] MAX